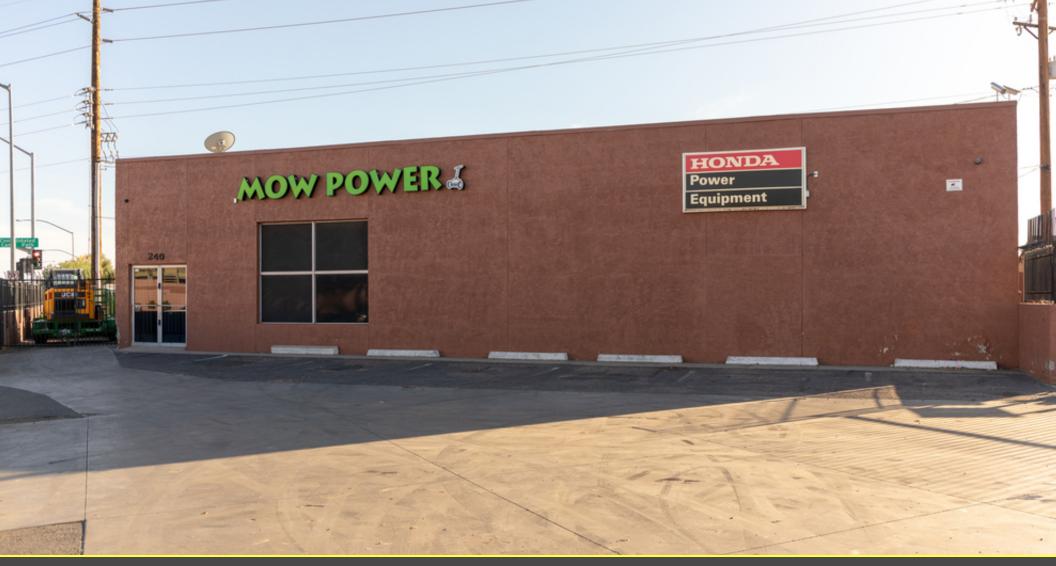

# FREESTANDING RETAIL/WAREHOUSE

240 N Gilbert Rd , Mesa, AZ 85203

### Freestanding Retail/Warehouse

240 N Gilbert Rd, Mesa, AZ 85203

#### PROPERTY SUMMARY

Available SF: Fully Leased

Lease Rate: Negotiable

**Sale Price:** \$437,500

**Lot Size:** 0.3 Acres

**Building Size:** 3,500 SF

**Zoning:** LC- Limited Commercial

**Cross Streets:** Gilbert and University

#### **PROPERTY HIGHLIGHTS**

- 3,500 SF Freestanding Warehouse for Lease for \$12/SF MG or Sale for \$437,500
- Buildout Includes Fully Air-Conditioned Warehouse with 10x12 Roll-up Door, 1 Office, Restroom, and Gated Yards
- Building Signage Available
- Gilbert Rd Frontage with over 33,600 VPD
- Centrally located 3 miles from the US-60, Loop 202 Red Mountain Fwy, and State Route AZ