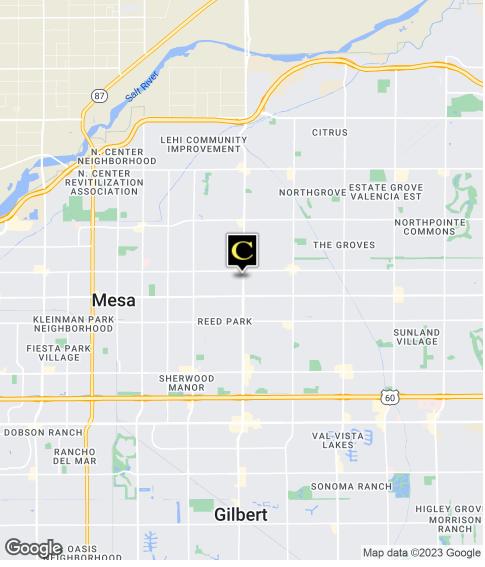

#### **LOCATION OVERVIEW**

Freestanding Retail/ Warehouse with Gilbert Rd frontage. Centrally located 3 miles from the US-60, Loop 202 Red Mountain Fwy, and State Route AZ

#### **PROPERTY HIGHLIGHTS**

- 3,500 SF Freestanding Warehouse for Lease for \$12/SF MG or Sale for \$437,500
- Buildout Includes Fully Air-Conditioned Warehouse with 10x12 Roll-up Door, 1 Office, Restroom, and Gated Yards
- Building Signage Available
- Gilbert Rd Frontage with over 33,600 VPD
- Centrally located 3 miles from the US-60, Loop 202 Red Mountain Fwy, and State Route AZ