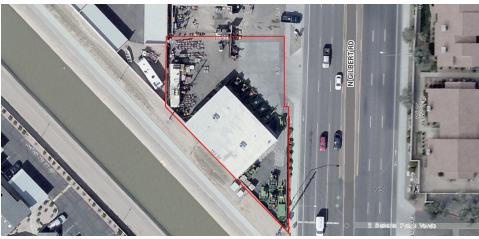

#### **LOCATION OVERVIEW**

Freestanding Retail/ Warehouse with Gilbert Rd frontage. Centrally located 3 miles from the US-60, Loop 202 Red Mountain Fwy, and State Route AZ

#### **PROPERTY HIGHLIGHTS**

- 3,500 SF Freestanding Warehouse for Lease for \$12/SF MG or Sale for \$437,500
- Buildout Includes Fully Air-Conditioned Warehouse with 10x12 Roll-up Door, 1 Office, Restroom, and Gated Yards
- Building Signage Available
- Gilbert Rd Frontage with over 33,600 VPD
- Centrally located 3 miles from the US-60, Loop 202 Red Mountain Fwy, and State Route AZ