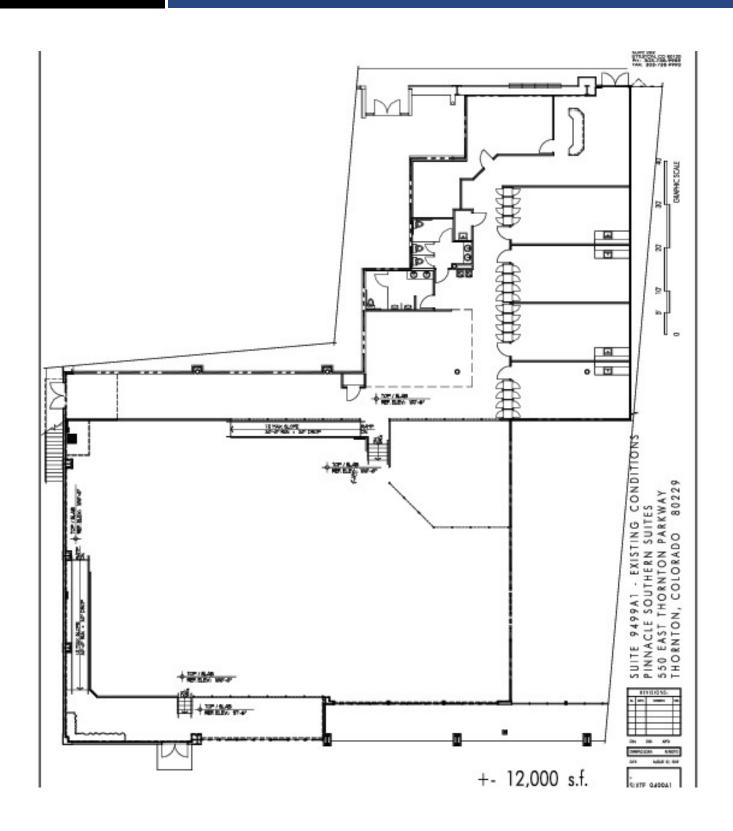

#### **OFFERING SUMMARY**

Available SF: 12,000 SF

**Office:** 2,500 SF

City / County: Thornton / Adams

**Lease Rate:** \$8.00 SF/yr (NNN)

**Lot Size:** 28.0 Acres

**Sprinklers:** Yes

ADA Restrooms: Yes