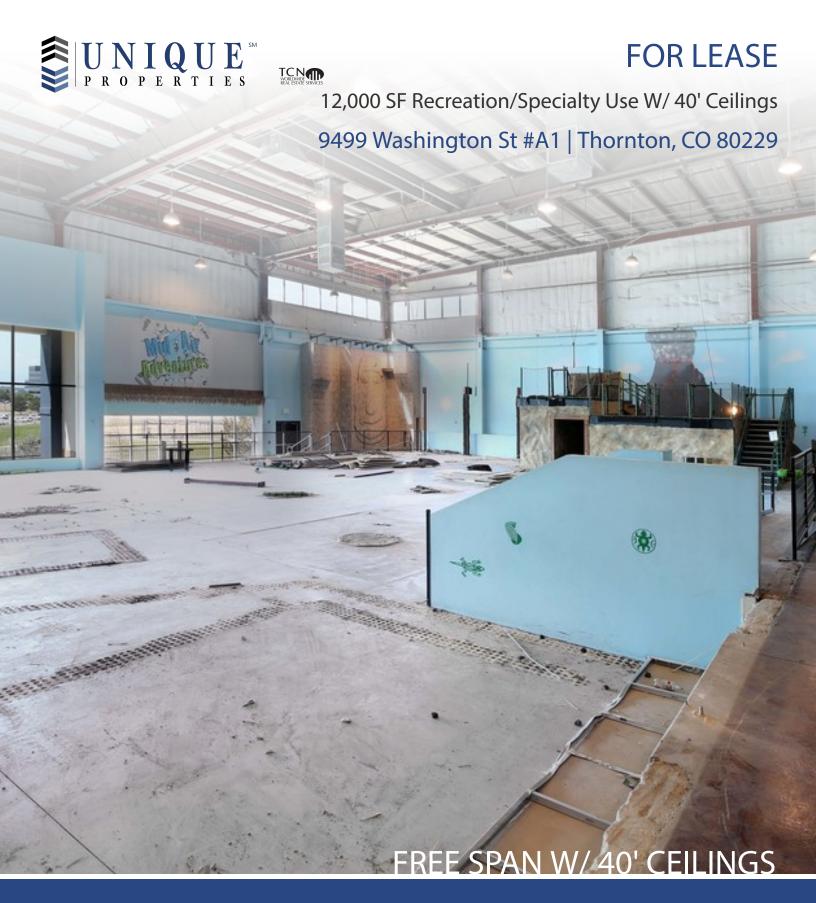

# LEASE OPPORTUNITY

#### **PROPERTY HIGHLIGHTS**

- Extremely rare space w/ 40' ceilings & assembly use approved
- Incredible Views
- Outside Area
- Ample Parking
- 40' Clear Ceilings
- Multiple Conference/Training Rooms and Offices
- ADA Restrooms