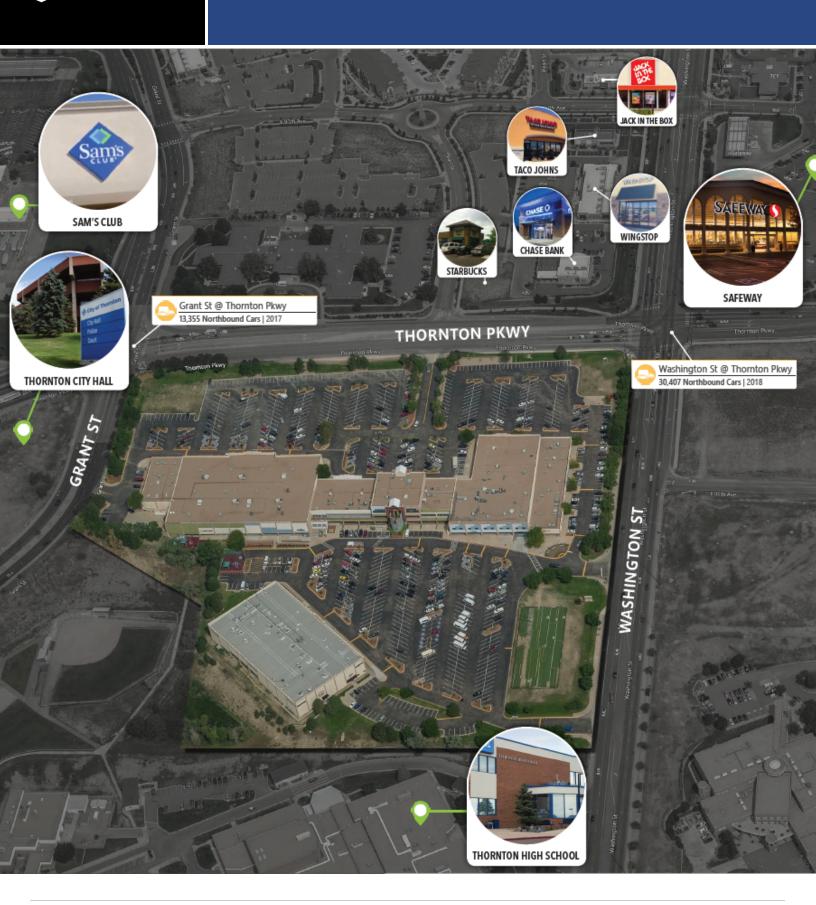

IDENT 303.512.1156 gknott@uniqueprop.com

**EARL DUFFY** 

SENIOR BROKER ASSOCIATE 303.512.2732 eduffy@uniqueprop.com UNIQUE PROPERTIES
400 S. BROADWAY
DENVER, CO 80209
(p) 303.321.5888
(f) 303.321.5889
WWW.UNIQUEPROP.COM



## THE PINNACLE TOWN CENTER







# LEASE OPPORTUNITY



#### **OFFERING SUMMARY**

Available SF: 12,000 SF

**Office:** 2,500 SF

City / County: Thornton / Adams

**Lease Rate:** \$8.00 SF/yr (NNN)

**Lot Size:** 28.0 Acres

**Sprinklers:** Yes

ADA Restrooms: Yes

Parking: Abundant

**Zoning:** Mixed Use

#### **PROPERTY HIGHLIGHTS**

- Extremely rare space w/ 40' ceilings & assembly use approved
- Incredible Views
- Outside Area
- Ample Parking
- 40' Clear Ceilings
- Multiple Conference/Training Rooms and Offices
- ADA Restrooms







## THE PINNACLE TOWN CENTER







## THE PINNACLE TOWN CENTER

|                      | 1 MILE    | 3 MILES   | 5 MILES   |
|----------------------|-----------|-----------|-----------|
| Total households     | 5,249     | 52,939    | 104,561   |
| Total persons per hh | 2.8       | 2.8       | 2.8       |
| Average hh income    | \$52,486  | \$54,685  | \$63,195  |
| Average house value  | \$217,981 | \$164,985 | \$198,841 |
|                      |           |           |           |
|                      | 1 MILE    | 3 MILES   | 5 MILES   |
| Total population     | 14,908    | 146,657   | 288,432   |
| Median age           | 30.0      | 32.5      | 33.4      |
| Median age (male)    | 30.3      | 32.0      | 32.8      |
| Median age (female)  | 29.7      | 33.2      | 34.2      |



<sup>\*</sup> Demographic data