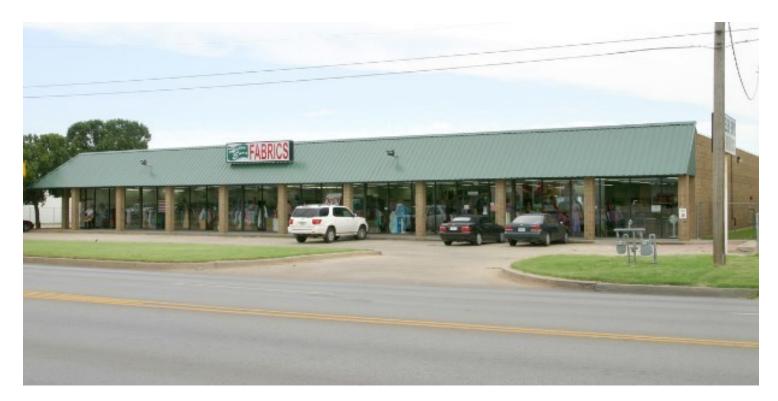

#### **PROPERTY DESCRIPTION**

Prime retail in a vibrant and high traffic count section of SW 59th. Features include 1 dock high and 1 grade level overhead door, ample parking, fire suppression system. Roof and HVAC system was recently replaced. The property has easy access and is located on the south side of SW 59th between Penn and Western.

- 100% occupied
- High traffic corridor
- Fire suppression system in place
- Dock and grade level doors