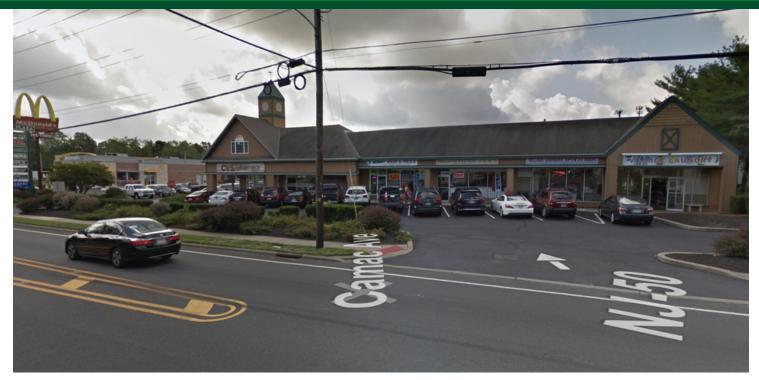

# LENAPE PLAZA

6056 Harding Highway | Mays Landing, NJ 08330

## PROPERTY DESCRIPTION

CVS anchored strip center for sale

## **PROPERTY HIGHLIGHTS**

- Situated in a high growth area
- · Highway frontage
- 20 year lease with AAA-rated CVS
- 4 stores leased; 2 stores vacant