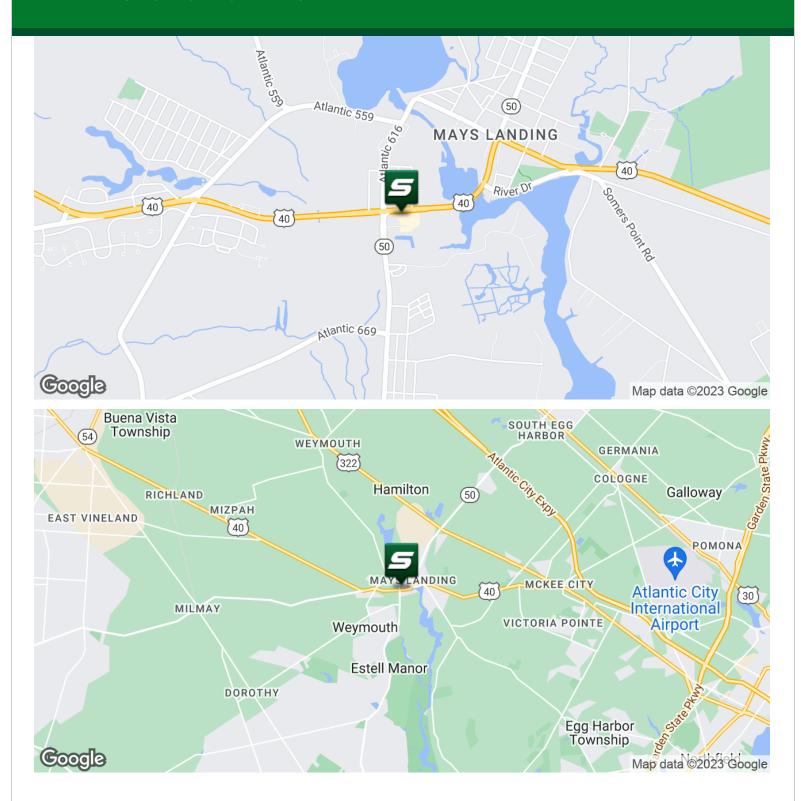

| DEMOGRAPHICS      | 1 MILE   | 5 MILES  | 10 MILES |
|-------------------|----------|----------|----------|
| Total Households  | 137      | 5,653    | 24,652   |
| Total Population  | 394      | 16,280   | 70,305   |
| Average HH Income | \$74,305 | \$70,854 | \$75,783 |

# LENAPE PLAZA

6056 Harding Highway | Mays Landing, NJ 08330

| POPULATION                           | 1 MILE            | 5 MILES              | 10 MILES               |
|--------------------------------------|-------------------|----------------------|------------------------|
| Total population                     | 394               | 16,280               | 70,305                 |
| Median age                           | 39.1              | 38.5                 | 38.6                   |
| Median age (Male)                    | 38.8              | 37.5                 | 37.8                   |
| Median age (Female)                  | 39.4              | 39.5                 | 39.3                   |
|                                      |                   |                      |                        |
| HOUSEHOLDS & INCOME                  | 1 MILE            | 5 MILES              | 10 MILES               |
| HOUSEHOLDS & INCOME Total households | <b>1 MILE</b> 137 | <b>5 MILES</b> 5,653 | <b>10 MILES</b> 24,652 |
|                                      |                   |                      |                        |
| Total households                     | 137               | 5,653                | 24,652                 |

<sup>\*</sup> Demographic data derived from 2020 ACS - US Census

FOR MORE INFORMATION, PLEASE CONTACT:

Brian Murphy | P: 732.623.2156 | C: 732.539.3098 | murphy@sitarcompany.com Gregg Nowell | P: 732.623.2143 | C: 732.859.5365 | nowell@sitarcompany.com