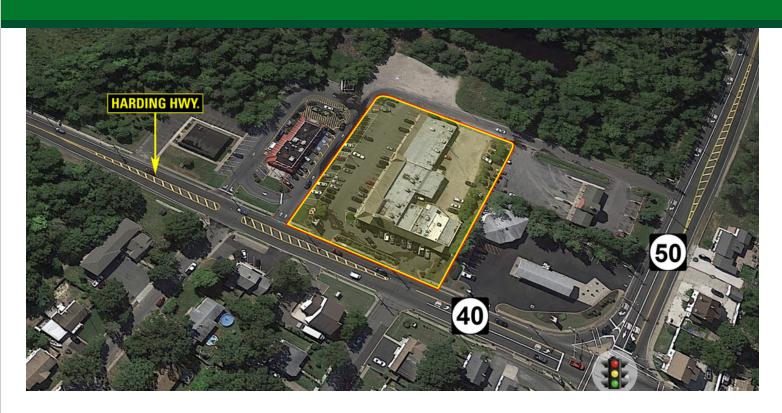

# LENAPE PLAZA

6056 Harding Highway | Mays Landing, NJ 08330

## PROPERTY DESCRIPTION

CVS anchored strip center for sale

## **PROPERTY HIGHLIGHTS**

- Situated in a high growth area
- · Highway frontage
- 20 year lease with AAA-rated CVS
- 4 stores leased; 2 stores vacant

### **OFFERING SUMMARY**

| Sale Price:    | \$4,500,000  |
|----------------|--------------|
| Lot Size:      | 1.335 Acres  |
| Building Size: | 17,347 SF    |
| NOI:           | \$292,198.77 |
| Cap Rate:      | 6.49%        |