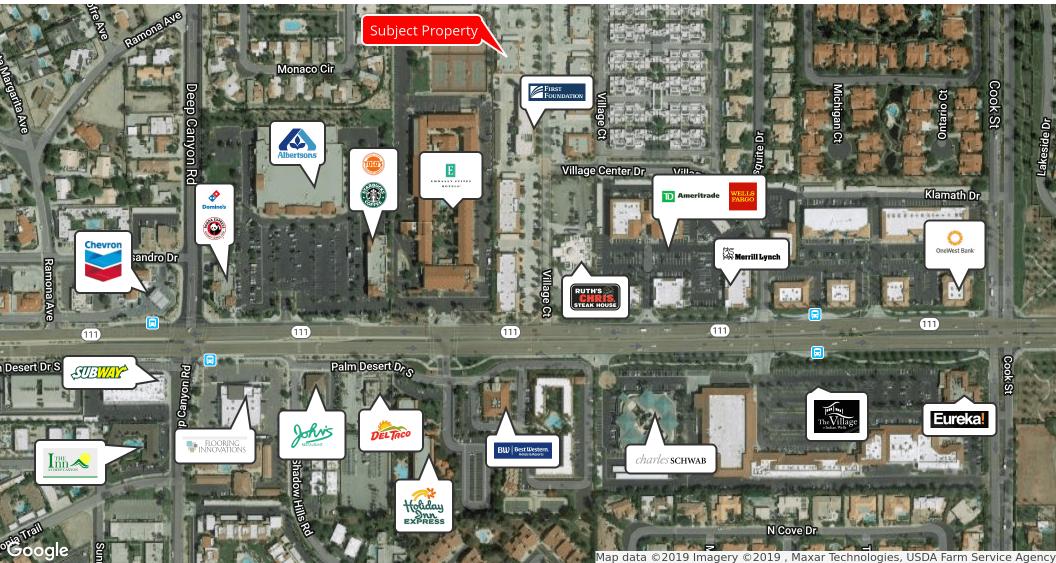

## 44751 Village Ct Palm Desert, CA 92260

44751 VILLAGE CT, PALM DESERT, CA 92260

Hovley Ln E Hovley Ln E Hovley Ln E Hovley Ln E Fred Waring Dr Palm Desert (1) Indian Wells Mag data ©2019

| DEMOGRAPHICS      | 1 MILE   | 3 MILES  | 5 MILES   |
|-------------------|----------|----------|-----------|
| Total Households  | 4,102    | 22,173   | 37,252    |
| Total Population  | 9,685    | 46,897   | 79,671    |
| Average HH Income | \$94,372 | \$96,585 | \$100,413 |
|                   |          |          |           |