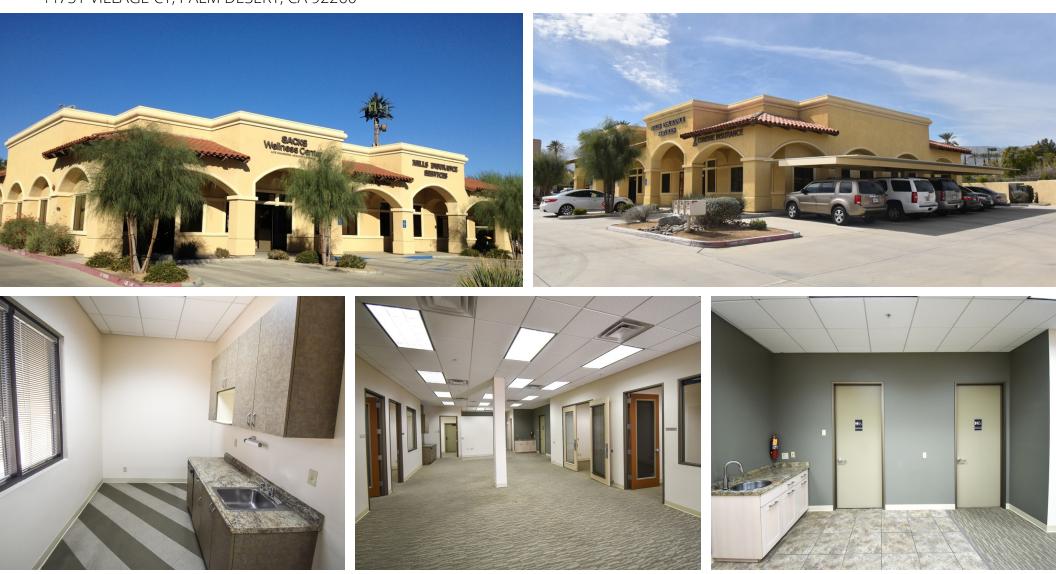

# Office Building For Sale 44751 VILLAGE CT, PALM DESERT, CA 92260

#### **PROPERTY OVERVIEW**

Wilson Meade is pleased to offer this attractive professional office building for sale in the sought-after Palm Desert-Indian Wells business district just off Highway 111. This two suite building has an in-place 3,375 SF insurance brokerage firm lease back with up to 5 years term and a vacant 2,421 SF suite with an excellent floor plan. Rarely available in this sub-market, this property offers an opportunity for an owner-user or investor.

## 44751 Village Ct Palm Desert, CA 92260

44751 VILLAGE CT, PALM DESERT, CA 92260

#### **PROPERTY HIGHLIGHTS**

- 5,796 SF building on a 0.52 acre parcel
- Well maintained with high-image, professional architecture
- 3.45: 1,000 parking with concrete driveways and covers stalls
- In the heart of the in-demand Palm Desert-Indian Wells market
- Available unit has reception, conference, 6 offices, kitchen and 2 restrooms
- · Investor or owner-user opportunity