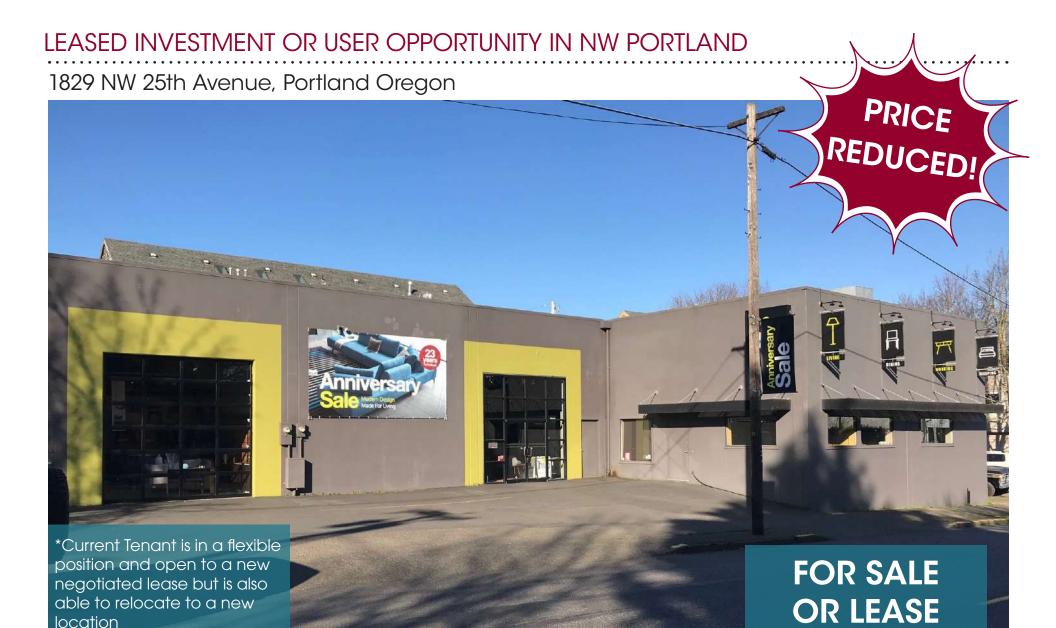

## **BUILDING SIZE**

 Showroom:
 10,000 SF

 Mezzanine:
 2,000 SF

 Total:
 12,000 SF

**LOT SIZE** 12.666 SF

**CEILING HEIGHT** 

18′

**LOADING** 

2 roll up doors

**ZONING** CM1

**ESTIMATED NNN'S** 

\$5.00/SF

**LEASE RATE** 

\$23.00/SF NNN

SALE PRICE

\$4,500,000

PRICE REDUCED - \$4,200,000

**CAP RATE** 

6.24%

Investment / Owner-User opportunity in NW Portland.

Seller financing available - call broker for financing and lease terms.

\*Please do not disturb Tenant, all tours to be scheduled through Macadam Forbes.