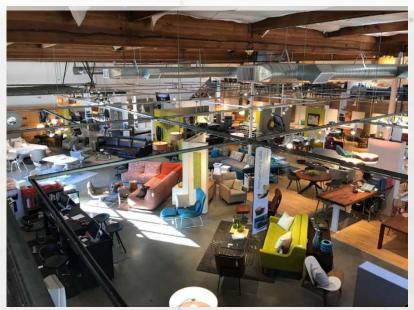

## **BUILDING SIZE**

 Showroom:
 10,000 SF

 Mezzanine:
 2,000 SF

 Total:
 12,000 SF

**LOT SIZE** 12.666 SF

**CEILING HEIGHT** 

18′

**LOADING** 