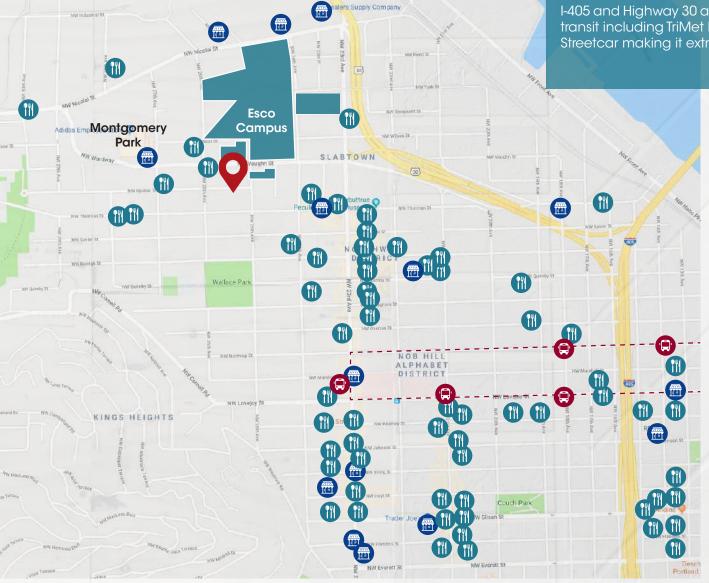

## LOCATION & AMENITIES

Located in NW Portland, this property is surrounded by restaurants, retail shopping, breweries and more. Centrally located, it is in walking distance to neighborhoods such as NW 23rd, Slabtown, the Pearl District and Downtown. It is conveniently situated just off of I-405 and Highway 30 and is serviced by public transit including TriMet buses and the Portland Streetcar making it extremely accessible.