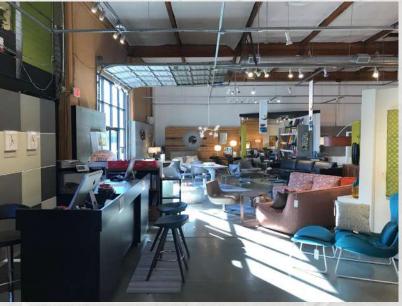

## **BUILDING SIZE**

 Showroom:
 10,000 SF

 Mezzanine:
 2,000 SF

 Total:
 12,000 SF

**LOT SIZE** 12.666 SF

**CEILING HEIGHT** 

18′

**LOADING** 