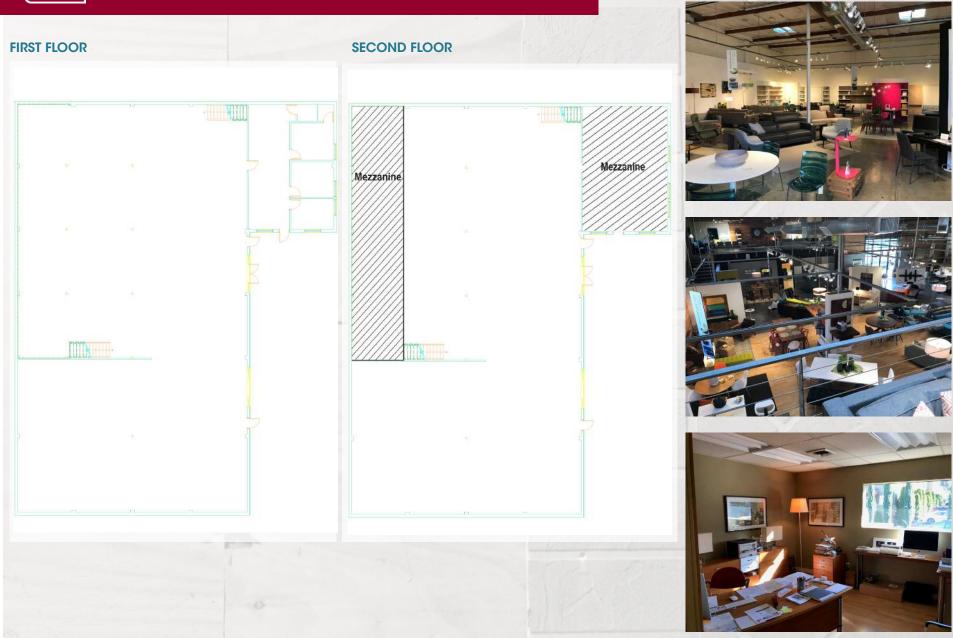

## **BUILDING SIZE**

 Showroom:
 10,000 SF

 Mezzanine:
 2,000 SF

 Total:
 12,000 SF

**LOT SIZE** 12.666 SF

**CEILING HEIGHT** 

18′

**LOADING** 

2 roll up doors

**ZONING** CM1

**ESTIMATED NNN'S** 

\$5.00/SF

**LEASE RATE** 

\$23.00/SF NNN

SALE PRICE

\$4,500,000