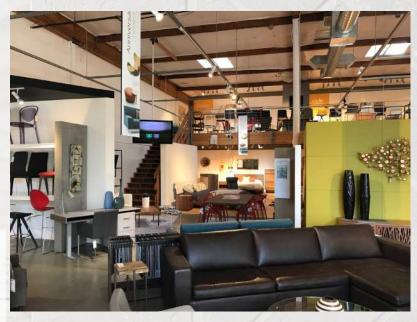

## **BUILDING SIZE**

 Showroom:
 10,000 SF

 Mezzanine:
 2,000 SF

 Total:
 12,000 SF

**LOT SIZE** 12.666 SF

**CEILING HEIGHT** 

18′

**LOADING** 