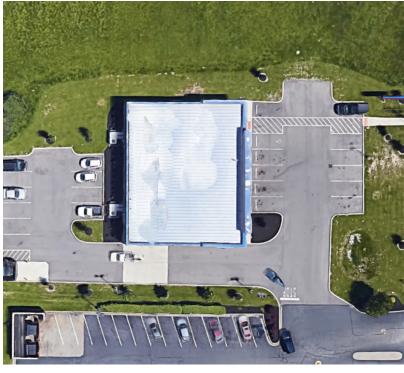

### 6,177+/- SF Space

6370 Transit Road, Cheektowaga, NY 14043

#### PROPERTY OVERVIEW

6,177 +/- retail store available for sublease. Located south of the intersection of Transit Road & Genesee Street, this freestanding building is ideal for any retail, office, or restaurant uses. Ample parking located in both the front and rear of the building and easily accessible with traffic light access. Interior and exterior are in excellent condition. Call Rick Recckio for more details, 716-998-4422.

#### **LOCATION OVERVIEW**

Located in Cheektowaga on Transit Road this freestanding building is located on one of the heaviest trafficked roads in Erie County, NY. Just south of the New York State Thruway I-90 and the Buffalo Niagara International Airport. Adjacent to McDonald's, across the street from Tops Supermarket Plaza and newly built Midtown Apartments 360 +/- Luxury apartments available summer 2022. Easily accessible with a traffic light access.

#### PROPERTY HIGHLIGHTS

• Excellent Location

- · Ample Parking
- Heavy Traffic Count 30,800+/- Daily
- Freestanding Building
- Traffic Light Access