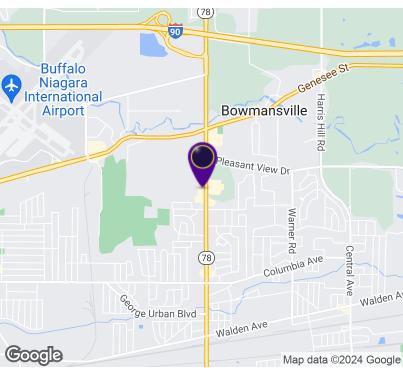

#### **LOCATION OVERVIEW**

Located in Cheektowaga on Transit Road this freestanding building is located on one of the heaviest trafficked roads in Erie County, NY. Just south of the New York State Thruway I-90 and the Buffalo Niagara International Airport. Adjacent to McDonald's, across the street from Tops Supermarket Plaza and newly built Midtown Apartments 360 +/- Luxury apartments available summer 2022. Easily accessible with a traffic light access.