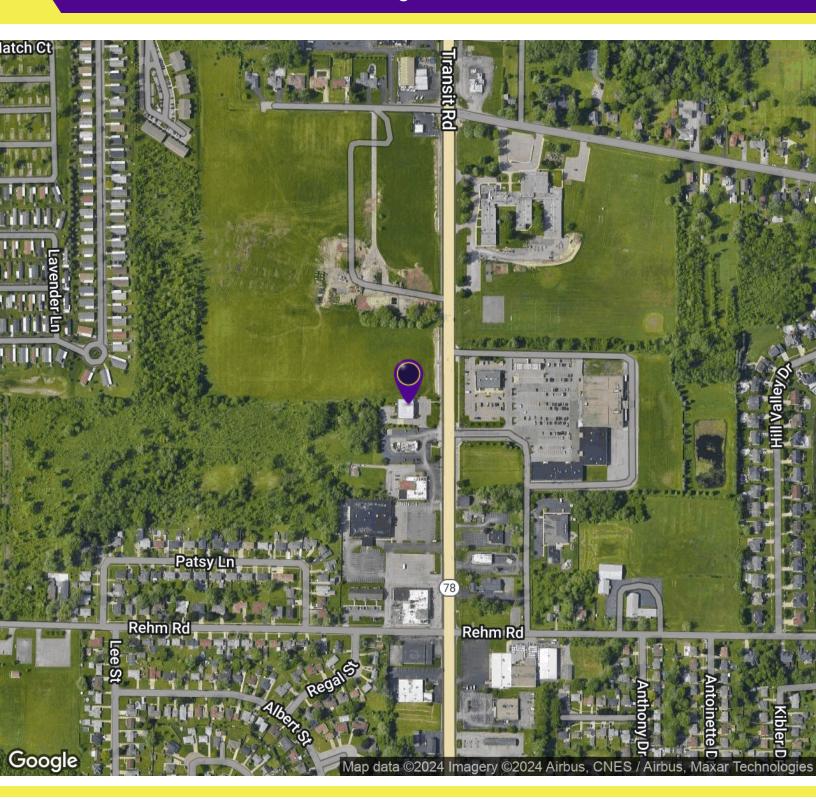

#### **LOCATION OVERVIEW**

Located in Cheektowaga on Transit Road this freestanding building is located on one of the heaviest trafficked roads in Erie County, NY. Just south of the New York State Thruway I-90 and the Buffalo Niagara International Airport. Adjacent to McDonald's, across the street from Tops Supermarket Plaza and newly built Midtown Apartments 360 +/- Luxury apartments available summer 2022. Easily accessible with a traffic light access.