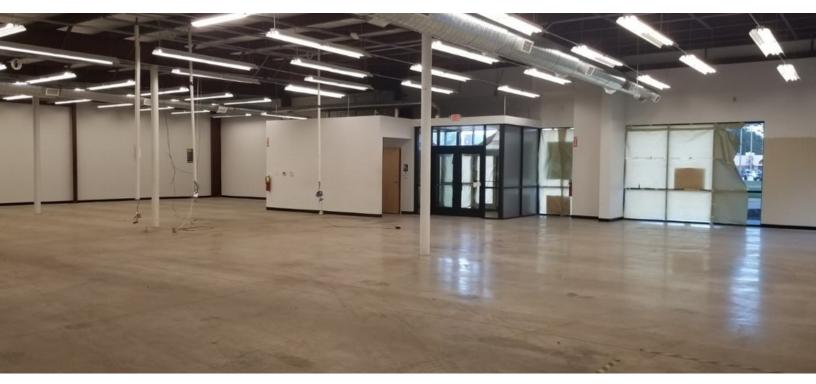

#### PROPERTY OVERVIEW

6,177 +/- retail store available for sublease. Located south of the intersection of Transit Road & Genesee Street, this freestanding building is ideal for any retail, office, or restaurant uses. Ample parking located in both the front and rear of the building and easily accessible with traffic light access. Interior and exterior are in excellent condition. Call Rick Recckio for more details, 716-998-4422.