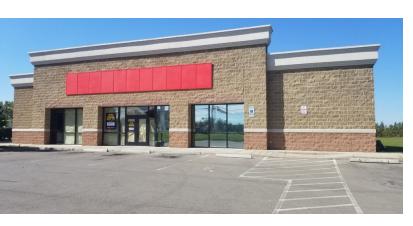

#### PROPERTY OVERVIEW

6,177 +/- retail store available for sublease. Located south of the intersection of Transit Road & Genesee Street, this freestanding building is ideal for any retail, office, or restaurant uses. Ample parking located in both the front and rear of the building and easily accessible with traffic light access. Interior and exterior are in excellent condition. Call Rick Recckio for more details, 716-998-4422.

#### **LOCATION OVERVIEW**

Located in Cheektowaga on Transit Road this freestanding building is located on one of the heaviest trafficked roads in Erie County, NY. Just south of the New York State Thruway I-90 and the Buffalo Niagara International Airport. Adjacent to McDonald's, across the street from Tops Supermarket Plaza and newly built Midtown Apartments 360 +/- Luxury apartments available summer 2022. Easily accessible with a traffic light access.

#### PROPERTY HIGHLIGHTS

• Excellent Location

- · Ample Parking
- Heavy Traffic Count 30,800+/- Daily
- Freestanding Building
- Traffic Light Access