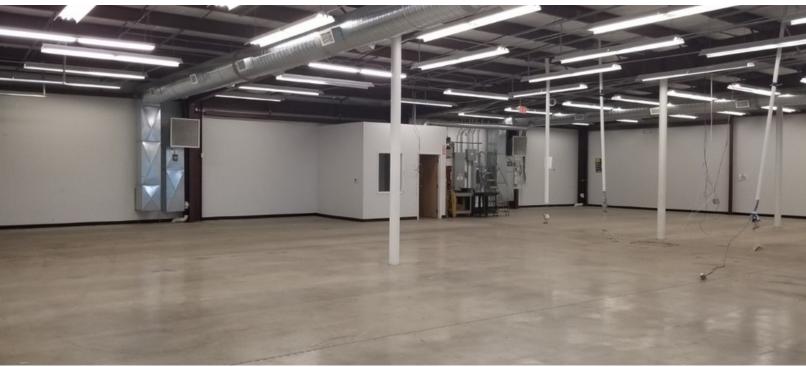

#### PROPERTY OVERVIEW

6,177 +/- retail store available for sublease. Located south of the intersection of Transit Road & Genesee Street, this freestanding building is ideal for any retail, office, or restaurant uses. Ample parking located in both the front and rear of the building and easily accessible with traffic light access. Interior and exterior are in excellent condition. Call Rick Recckio for more details, 716-998-4422.