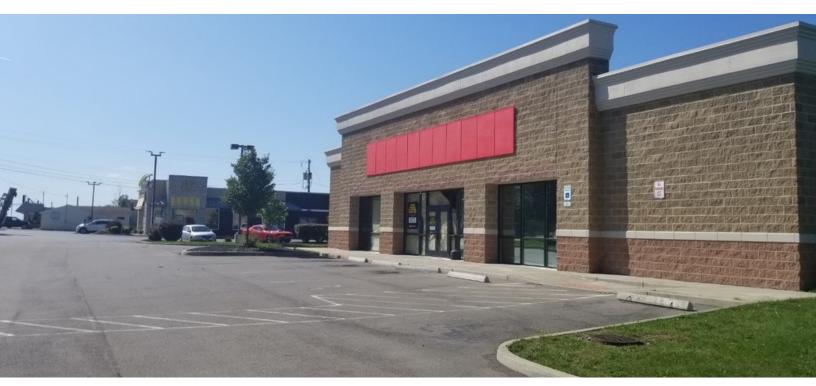

#### PROPERTY OVERVIEW

6,177 +/- retail store available for sublease. Located south of the intersection of Transit Road & Genesee Street, this freestanding building is ideal for any retail, office, or restaurant uses. Ample parking located in both the front and rear of the building and easily accessible with traffic light access. Interior and exterior are in excellent condition. Call Rick Recckio for more details, 716-998-4422.

#### **LOCATION OVERVIEW**

Located in Cheektowaga on Transit Road this freestanding building is located on one of the heaviest trafficked roads in Erie County, NY. Just south of the New York State Thruway I-90 and the Buffalo Niagara International Airport. Adjacent to McDonald's, across the street from Tops Supermarket Plaza and newly built Midtown Apartments 360 +/- Luxury apartments available summer 2022. Easily accessible with a traffic light access.

#### PROPERTY HIGHLIGHTS

• Excellent Location

- · Ample Parking
- Heavy Traffic Count 30,800+/- Daily
- Freestanding Building
- Traffic Light Access