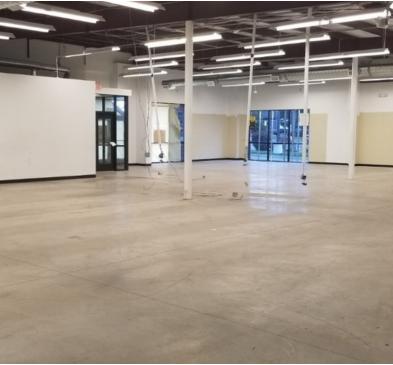

#### PROPERTY OVERVIEW

6,177 +/- retail store available for sublease. Located south of the intersection of Transit Road & Genesee Street, this freestanding building is ideal for any retail, office, or restaurant uses. Ample parking located in both the front and rear of the building and easily accessible with traffic light access. Interior and exterior are in excellent condition. Call Rick Recckio for more details, 716-998-4422.