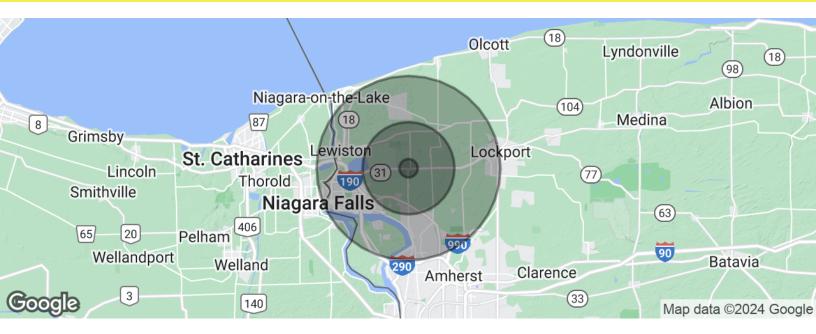

## DEMOGRAPHICS MAP & REPORT

## 2849 Saunders Settlement Road, RT 31 Sanborn, NY 14132

| POPULATION                              | 1 MILE     | 5 MILES      | 10 MILES      |
|-----------------------------------------|------------|--------------|---------------|
| Total population                        | 802        | 26,647       | 199,360       |
| Median age                              | 32.5       | 41.3         | 41.5          |
| Median age (Male)                       | 32.4       | 40.0         | 39.6          |
| Median age (Female)                     | 32.9       | 43.0         | 43.3          |
|                                         | 1 MILE     | 5 MILES      | 10 MILES      |
| HOUSEHOLDS & INCOME                     |            | STILLES      | TO MILES      |
| Total households                        | 244        | 9,956        | 81,996        |
|                                         |            |              |               |
| Total households                        | 244        | 9,956        | 81,996        |
| Total households<br># of persons per HH | 244<br>3.3 | 9,956<br>2.7 | 81,996<br>2.4 |