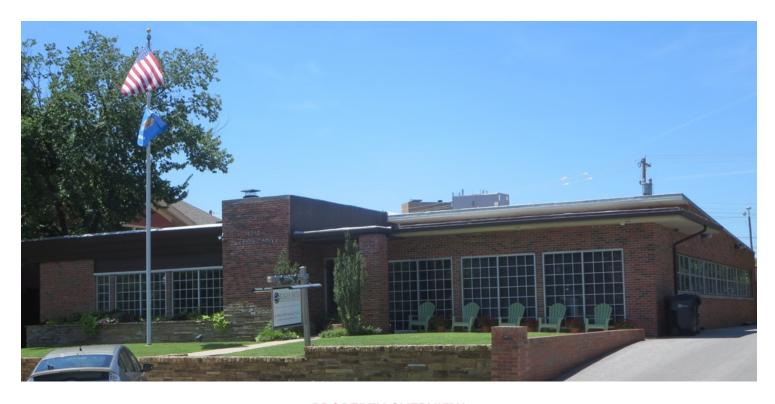

### PROPERTY OVERVIEW

Situated on Classen Drive, this well appointed free standing office building offers a unique office design with its own parking lot. The interior features an open concept that is ideal for the creative office user. This building is move in ready and will be available for occupancy on January 1, 2020.