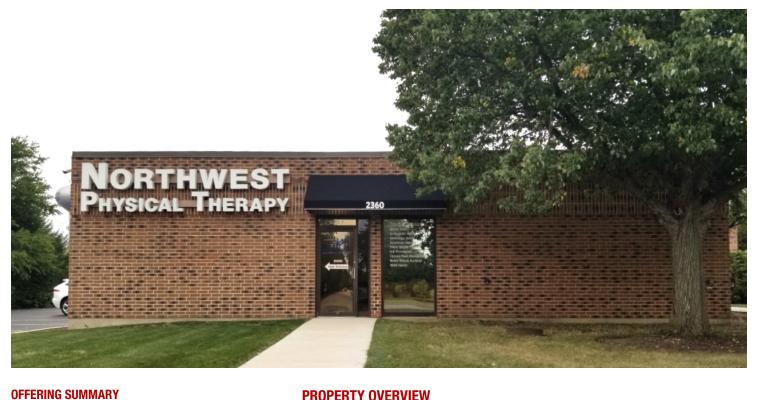

## 2360 HASSELL RD

2360 Hassell Rd, Hoffman Estates, IL 60169

### **OFFERING SUMMARY**

**AVAILABLE SF:** 

**LEASE RATE:** N/A

LOT SIZE: 2.89 Acres

5,200 SF **BUILDING SIZE:** 

**ZONING:** B-2

## Medical Office Space

Conveniently Located off I-90 & Barrington Rd Interchange Within 1 mi. of St. Alexius Hospital

Medical Corridor Includes: DuPage Medical Center, Northwest Physical Therapy, and many area Retailers

#### **PROPERTY HIGHLIGHTS**