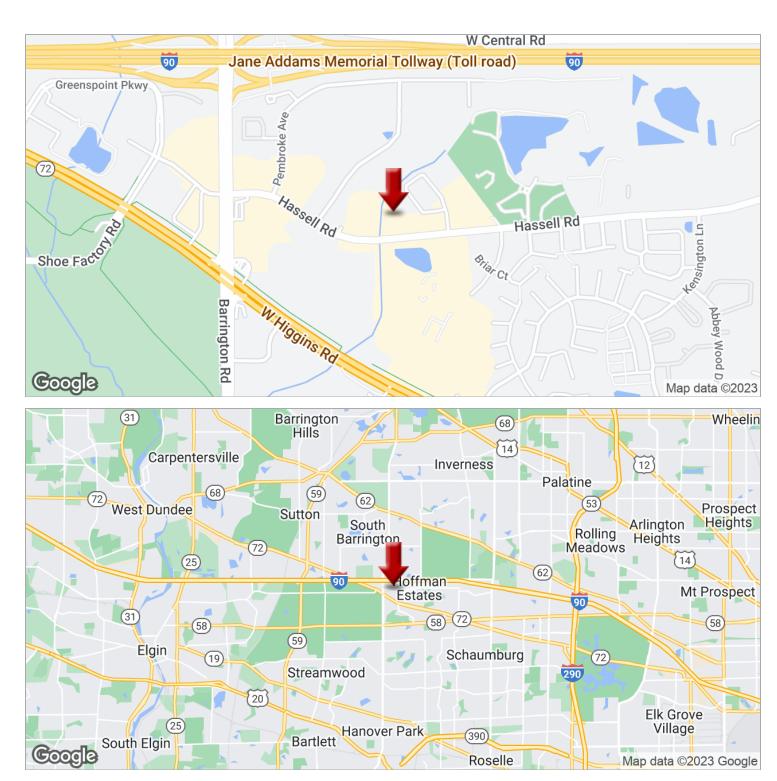

## 2360 HASSELL RD

2360 Hassell Rd, Hoffman Estates, IL 60169

## Medical Office Space

Conveniently Located off I-90 & Barrington Rd Interchange Within 1 mi. of St. Alexius Hospital

Medical Corridor Includes: DuPage Medical Center, Northwest Physical Therapy, and many area Retailers