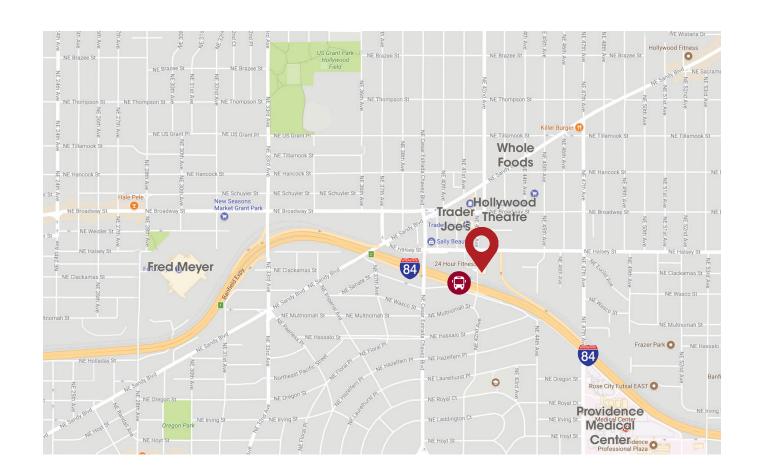

## **LOCATION**

- Located in the heart of Portland's Hollywood District
- Minutes away from Downtwon Portland and the Portland Airport
- Immediate access to I-84
- Adjacent to Hollywood Transit Center with quick access to the MAX Red, Blue and Green Lines and TriMet buses
- Surrounded by shopping and restaurant amenities
- Close proximity to Providence Medical Center