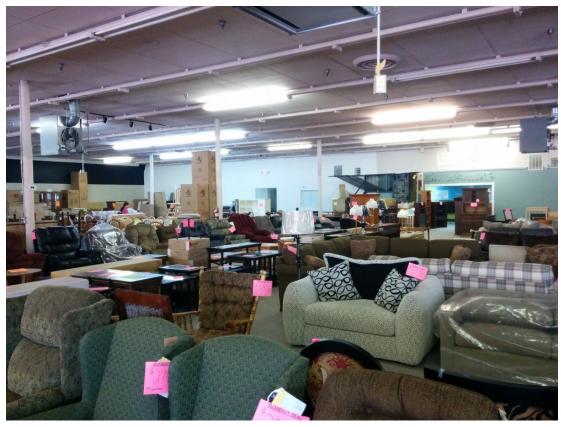

#### **PROPERTY OVERVIEW**

Free-standing masonry retail building with glass storefront. Interior in an open floor plan, with rear portion containing 4 bathrooms, average size offices and small warehouse space.

### Additional Photos