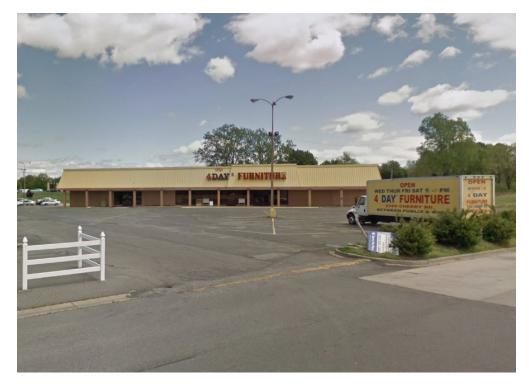

#### **PROPERTY OVERVIEW**

Free-standing masonry retail building with glass storefront. Interior in an open floor plan, with rear portion containing 4 bathrooms, average size offices and small warehouse space.

#### **PROPERTY HIGHLIGHTS**

- · Free-standing, well located retail building
- Located on Cherry Road adjacent to a new Publix anchored shopping center
- Can easily be retrofitted to most any type of retail use

### Additional Photos