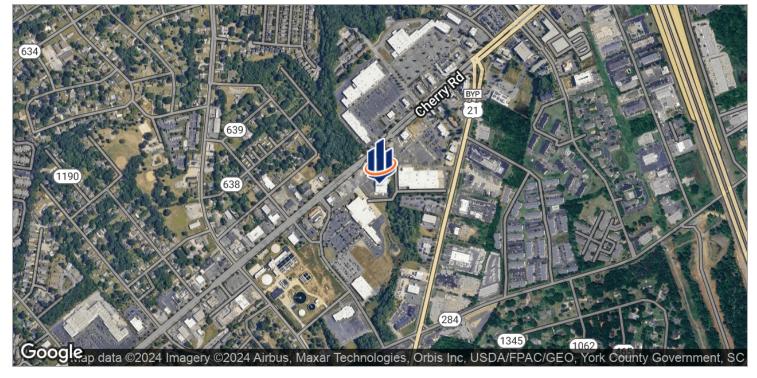

# Property Summary



#### **OFFERING SUMMARY**

Available SF:

Lot Size:

Lease Rate: Negotiable

Year Built: 1970

Building Size: 23,447 SF

Zoning: GC

Market: Charlotte Metro

Submarket: Rock Hill

#### **PROPERTY OVERVIEW**

Free-standing masonry retail building with glass storefront. Interior in an open floor plan, with rear portion containing 4 bathrooms, average size offices and small warehouse space.

#### **PROPERTY HIGHLIGHTS**

- · Free-standing, well located retail building
- Located on Cherry Road adjacent to a new Publix anchored shopping center
- Can easily be retrofitted to most any type of retail use

2.17 Acres

### Additional Photos







## Location Maps





### Demographics Map



| POPULATION                            | 1 MILE              | 3 MILES               | 5 MILES               |
|---------------------------------------|---------------------|-----------------------|-----------------------|
| Total population                      | 5,700               | 41,455                | 92,537                |
| Median age                            | 30.8                | 32.7                  | 34.3                  |
| Median age (Male)                     | 30.7                | 30.6                  | 32.5                  |
| Median age (Female)                   | 31.4                | 33.8                  | 35.3                  |
|                                       |                     |                       |