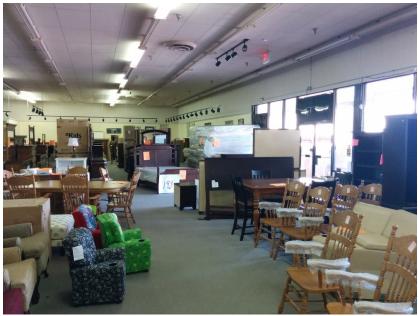

#### **PROPERTY OVERVIEW**

Free-standing masonry retail building with glass storefront. Interior in an open floor plan, with rear portion containing 4 bathrooms, average size offices and small warehouse space.

### Additional Photos