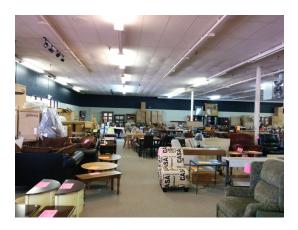

#### **PROPERTY OVERVIEW**

Free-standing masonry retail building with glass storefront. Interior in an open floor plan, with rear portion containing 4 bathrooms, average size offices and small warehouse space.

### Additional Photos