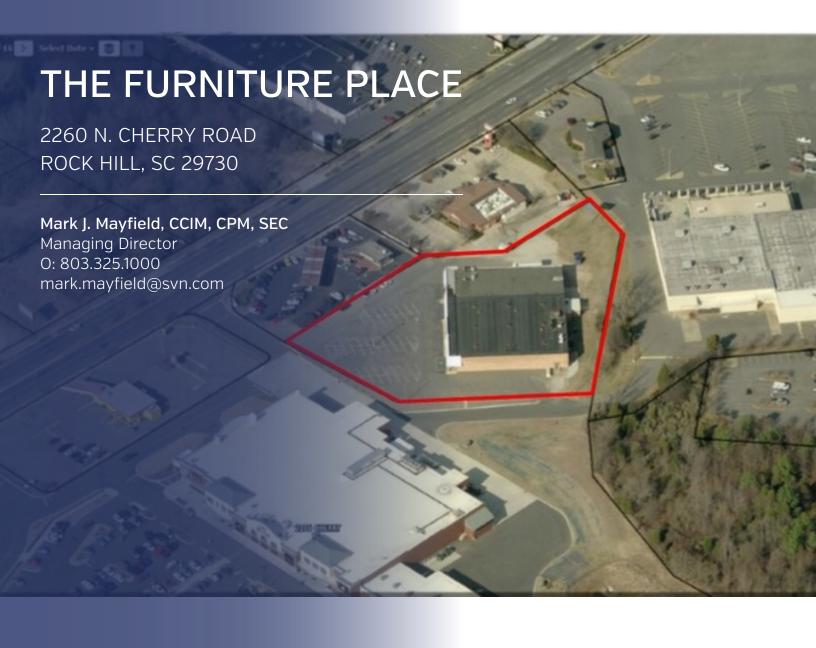

# Property Summary

#### **OFFERING SUMMARY**

Available SF:

Lot Size:

Lease Rate: Negotiable

Year Built: 1970

Building Size: 23,447 SF

Zoning: GC

Market: Charlotte Metro

#### **PROPERTY OVERVIEW**

Free-standing masonry retail building with glass storefront. Interior in an open floor plan, with rear portion containing 4 bathrooms, average size offices and small warehouse space.

#### **PROPERTY HIGHLIGHTS**

- · Free-standing, well located retail building
- Located on Cherry Road adjacent to a new Publix anchored shopping center
- Can easily be retrofitted to most any type of retail use

2.17 Acres