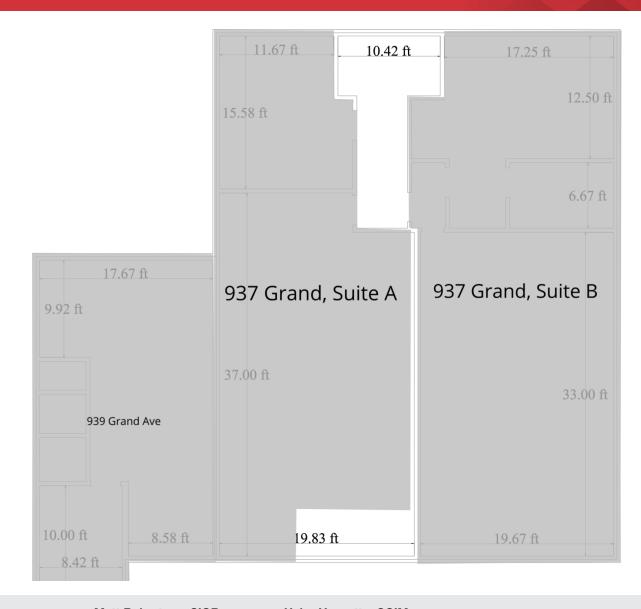

#### **OFFERING SUMMARY**

| Lease Rate:    |            | Negotiable   |
|----------------|------------|--------------|
| Available SF:  |            | Fully Leased |
| Lot Size:      |            | 12,687 SF    |
| Building Size: |            | 4,462 SF     |
| SPACES         | LEASE RATE | SPACE SIZE   |