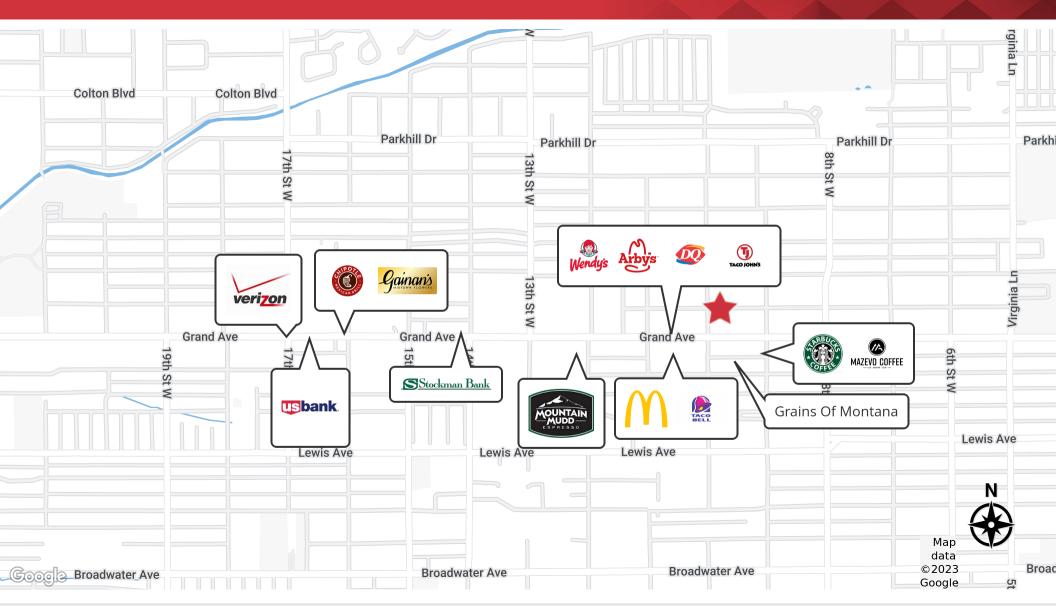

#### **Property Highlights**

- · Two suites available
- · Great signage opportunities
- · Shared courtyard
- Rear parking lot