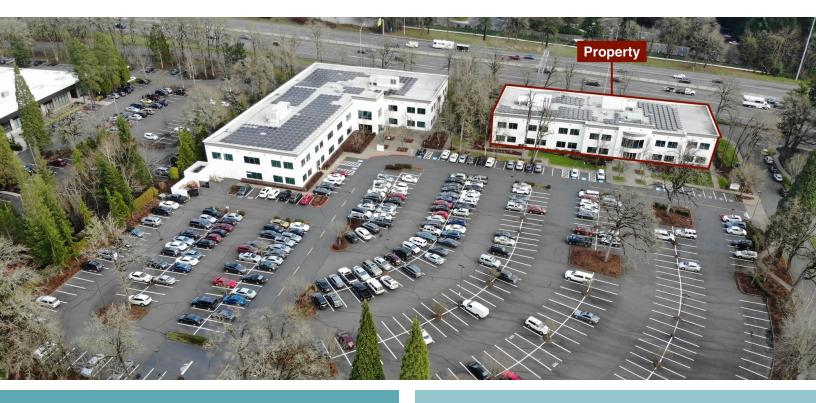

#### **PROPERTY OVERVIEW**

Triangle Corporate Park II is a Class A office project comprising of approximately 39,390 square feet with a generous parking ratio of 5 per 1,000 RSF. Beautiful ground floor Class A office space with excellent window line. The space features 4 large private offices, a kitchenette, and ample open space. This professional office building is located in the Tigard Triangle and offers a wide range of office configurations, high quality finishes, superior I-5 frontage and signage and other great features, such as showers and an outdoor picnic area. Centrally located in the heart of the I-5 Corridor, restaurants, banks, shopping, hotels and other services are just minutes away.