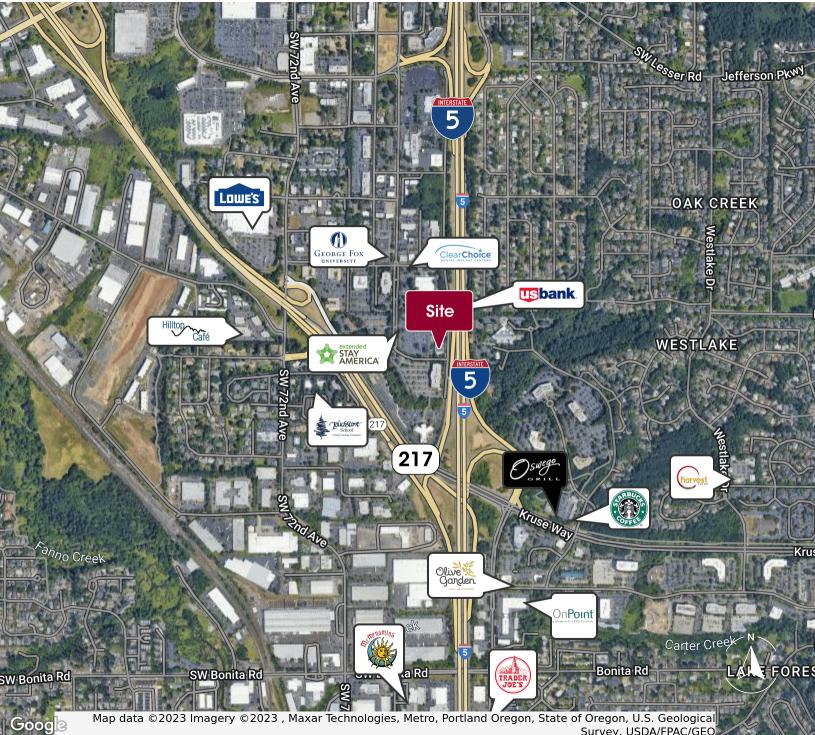

#### **PROPERTY OVERVIEW**

Triangle Corporate Park II is a Class A office project comprising of approximately 39,390 square feet with a generous parking ratio of 5 per 1,000 RSF. Beautiful ground floor Class A office space with excellent window line. The space features 4 large private offices, a kitchenette, and ample open space. This professional office building is located in the Tigard Triangle and offers a wide range of office configurations, high quality finishes, superior I-5 frontage and signage and other great features, such as showers and an outdoor picnic area. Centrally located in the heart of the I-5 Corridor, restaurants, banks, shopping, hotels and other services are just minutes away.