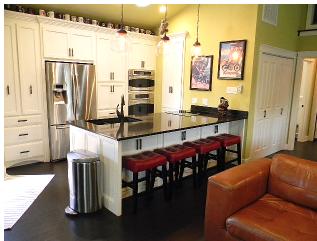

## **ADDITIONAL PHOTOS**

### **PROPERTY OVERVIEW**

Owners spared no expense in building this property featuring a 14' x 56 main office building with 3 private offices, a kitchen, and bathroom. The 45' x 56' shop has (4) electric overhead doors. An additional wash bay with floor drain, heat, small AC unit, and heated pressure washer. Two additional shops have remote display glass doors with electric openers. There are (7) seven 10' x 18.5' and (2) 20' x 18.5' rental storage units. This property also has a Luxury one bed and bath 850 sf Home, and 450 SF Luxury apartment with lots of modern upgrades, and surrounded by a beautiful fenced courtyard. Newer Roof and well manicured grounds. Also has RV pad and full hook ups.