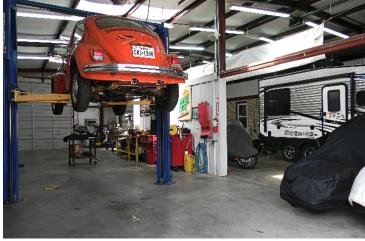

## **ADDITIONAL PHOTOS**

### **PROPERTY OVERVIEW**

Owners spared no expense in building this property featuring a 14' x 56 main office building with 3 private offices, a kitchen, and bathroom. The 45' x 56' shop has (4) electric overhead doors. An additional wash bay with floor drain, heat, small AC unit, and heated pressure washer. Two additional shops have remote display glass doors with electric openers. There are (7) seven 10' x 18.5' and (2) 20' x 18.5' rental storage units. This property also has a Luxury one bed and bath 850 sf Home, and 450 SF Luxury apartment with lots of modern upgrades, and surrounded by a beautiful fenced courtyard. Newer Roof and well manicured grounds. Also has RV pad and full hook ups.

Property has been home to an automotive company and has many use possibilities for auto repair, dent and body repair, parts place, and many other service or oilfield related businesses. The living quarters on this property are attractive for owner/ occupied use, employee use, or income rentals.