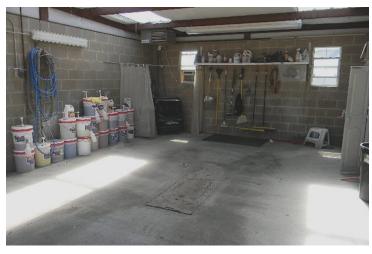

## **ADDITIONAL PHOTOS**

### **PROPERTY OVERVIEW**

Owners spared no expense in building this property featuring a 14' x 56 main office building with 3 private offices, a kitchen, and bathroom. The 45' x 56' shop has (4) electric overhead doors. An additional wash bay with floor drain, heat, small AC unit, and heated pressure washer. Two additional shops have remote display glass doors with electric openers. There are (7) seven 10' x 18.5' and (2) 20' x 18.5' rental storage units. This property also has a Luxury one bed and bath 850 sf Home, and 450 SF Luxury apartment with lots of modern upgrades, and surrounded by a beautiful fenced courtyard. Newer Roof and well manicured grounds. Also has RV pad and full hook ups.