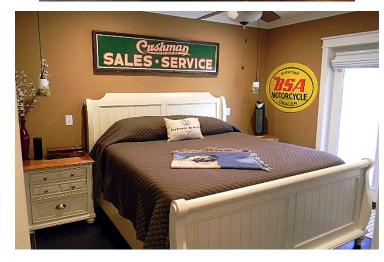

## **ADDITIONAL PHOTOS (HOUSE)**

### **PROPERTY OVERVIEW**

Owners spared no expense in building this property featuring a 14' x 56 main office building with 3 private offices, a kitchen, and bathroom. The 45' x 56' shop has (4) electric overhead doors. An additional wash bay with floor drain, heat, small AC unit, and heated pressure washer. Two additional shops have remote display glass doors with electric openers. There are (7) seven 10' x 18.5' and (2) 20' x 18.5' rental storage units. This property also has a Luxury one bed and bath 850 sf Home, and 450 SF Luxury apartment with lots of modern upgrades, and surrounded by a beautiful fenced courtyard. Newer Roof and well manicured grounds. Also has RV pad and full hook ups.