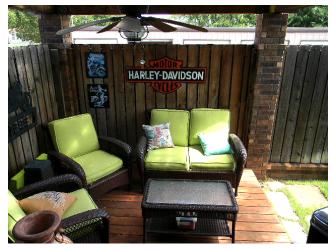

## **ADDITIONAL PHOTOS**

### **PROPERTY OVERVIEW**

Owners spared no expense in building this property featuring a 14' x 56 main office building with 3 private offices, a kitchen, and bathroom. The 45' x 56' shop has (4) electric overhead doors. An additional wash bay with floor drain, heat, small AC unit, and heated pressure washer. Two additional shops have remote display glass doors with electric openers. There are (7) seven 10' x 18.5' and (2) 20' x 18.5' rental storage units. This property also has a Luxury one bed and bath 850 sf Home, and 450 SF Luxury apartment with lots of modern upgrades, and surrounded by a beautiful fenced courtyard. Newer Roof and well manicured grounds. Also has RV pad and full hook ups.