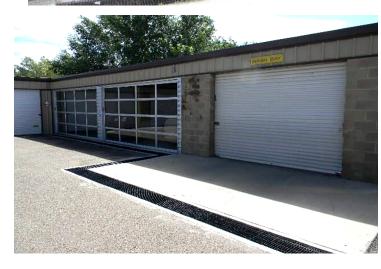

## **ADDITIONAL PHOTOS**

### **PROPERTY OVERVIEW**

Owners spared no expense in building this property featuring a 14' x 56 main office building with 3 private offices, a kitchen, and bathroom. The 45' x 56' shop has (4) electric overhead doors. An additional wash bay with floor drain, heat, small AC unit, and heated pressure washer. Two additional shops have remote display glass doors with electric openers. There are (7) seven 10' x 18.5' and (2) 20' x 18.5' rental storage units. This property also has a Luxury one bed and bath 850 sf Home, and 450 SF Luxury apartment with lots of modern upgrades, and surrounded by a beautiful fenced courtyard. Newer Roof and well manicured grounds. Also has RV pad and full hook ups.