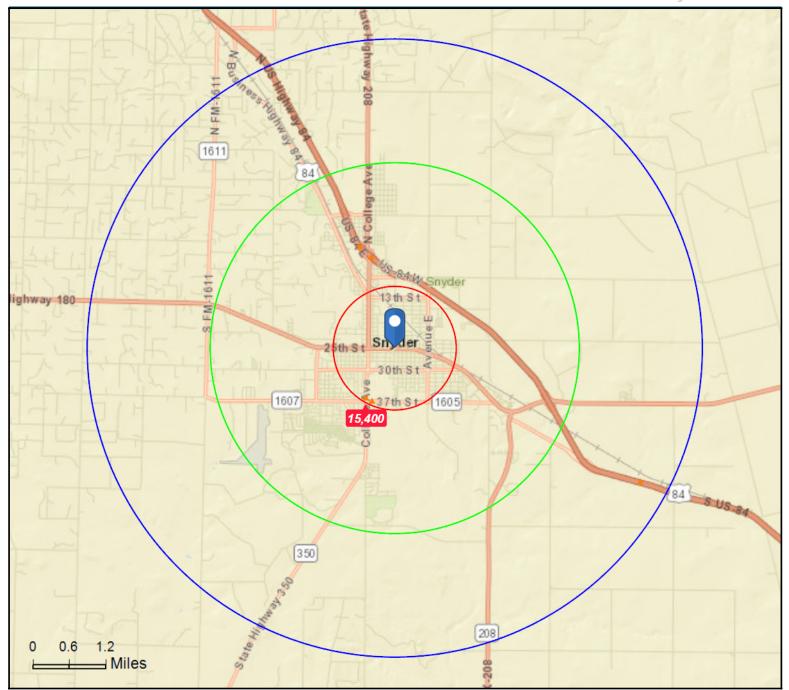

# Traffic Count Map

1212 25th St, Snyder, Texas, 79549 Rings: 1, 3, 5 mile radii Prepared by Esri Latitude: 32.71705

Latitude: 32.71705 Longitude: -100.91105

Source: ©2019 Kalibrate Technologies (Q1 2019).

Average Daily Traffic Volume

▲Up to 6,000 vehicles per day

▲6,001 - 15,000

**▲ 15,001 - 30,000** 

▲ 30,001 - 50,000

▲50,001 - 100,000

▲More than 100,000 per day

September 26, 2019

©2019 Esri Page 1 of 1