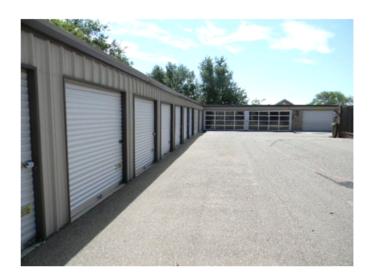

## **ADDITIONAL PHOTOS**

### **PROPERTY OVERVIEW**

Owners spared no expense in building this property featuring a 14' x 56 main office building with 3 private offices, a kitchen, and bathroom. The 45' x 56' shop has (4) electric overhead doors. An additional wash bay with floor drain, heat, small AC unit, and heated pressure washer. Two additional shops have remote display glass doors with electric openers. There are (7) seven 10' x 18.5' and (2) 20' x 18.5' rental storage units. This property also has a Luxury one bed and bath 850 sf Home, and 450 SF Luxury apartment with lots of modern upgrades, and surrounded by a beautiful fenced courtyard. Newer Roof and well manicured grounds. Also has RV pad and full hook ups.