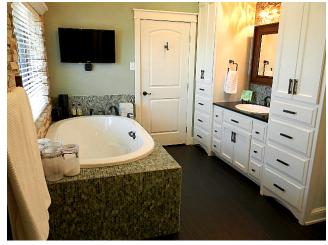

## **ADDITIONAL PHOTOS (HOUSE)**

### **PROPERTY OVERVIEW**

Owners spared no expense in building this property featuring a 14' x 56 main office building with 3 private offices, a kitchen, and bathroom. The 45' x 56' shop has (4) electric overhead doors. An additional wash bay with floor drain, heat, small AC unit, and heated pressure washer. Two additional shops have remote display glass doors with electric openers. There are (7) seven 10' x 18.5' and (2) 20' x 18.5' rental storage units. This property also has a Luxury one bed and bath 850 sf Home, and 450 SF Luxury apartment with lots of modern upgrades, and surrounded by a beautiful fenced courtyard. Newer Roof and well manicured grounds. Also has RV pad and full hook ups.