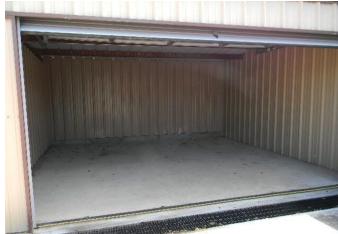

## **ADDITIONAL PHOTOS**

### **PROPERTY OVERVIEW**

Owners spared no expense in building this property featuring a 14' x 56 main office building with 3 private offices, a kitchen, and bathroom. The 45' x 56' shop has (4) electric overhead doors. An additional wash bay with floor drain, heat, small AC unit, and heated pressure washer. Two additional shops have remote display glass doors with electric openers. There are (7) seven 10' x 18.5' and (2) 20' x 18.5' rental storage units. This property also has a Luxury one bed and bath 850 sf Home, and 450 SF Luxury apartment with lots of modern upgrades, and surrounded by a beautiful fenced courtyard. Newer Roof and well manicured grounds. Also has RV pad and full hook ups.