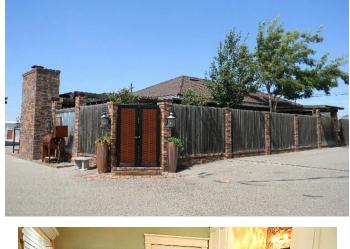

## **ADDITIONAL PHOTOS (HOUSE)**

### **PROPERTY OVERVIEW**

Owners spared no expense in building this property featuring a 14' x 56 main office building with 3 private offices, a kitchen, and bathroom. The 45' x 56' shop has (4) electric overhead doors. An additional wash bay with floor drain, heat, small AC unit, and heated pressure washer. Two additional shops have remote display glass doors with electric openers. There are (7) seven 10' x 18.5' and (2) 20' x 18.5' rental storage units. This property also has a Luxury one bed and bath 850 sf Home, and 450 SF Luxury apartment with lots of modern upgrades, and surrounded by a beautiful fenced courtyard. Newer Roof and well manicured grounds. Also has RV pad and full hook ups.