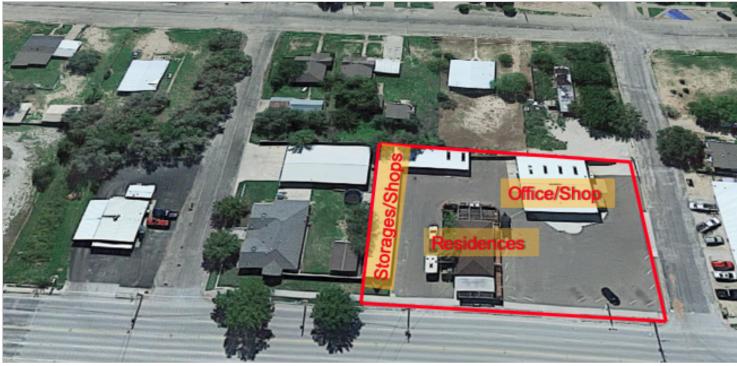

## OFFICE/SHOP/WAREHOUSE, STORAGE UNITS, 2 PRIVATE RESIDENCES

1212 25th Street, Snyder, TX 79549

### **PROPERTY OVERVIEW**

Owners spared no expense in building this property featuring a 14' x 56 main office building with 3 private offices, a kitchen, and bathroom. The 45' x 56' shop has (4) electric overhead doors. An additional wash bay with floor drain, heat, small AC unit, and heated pressure washer. Two additional shops have remote display glass doors with electric openers. There are (7) seven 10' x 18.5' and (2) 20' x 18.5' rental storage units. This property also has a Luxury one bed and bath 850 sf Home, and 450 SF Luxury apartment with lots of modern upgrades, and surrounded by a beautiful fenced courtyard. Newer Roof and well manicured grounds. Also has RV pad and full hook ups.