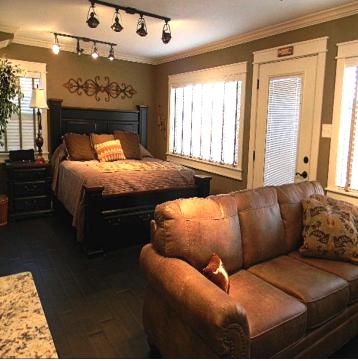

## **ADDITIONAL PHOTOS (HOUSE)**

### **PROPERTY OVERVIEW**

Owners spared no expense in building this property featuring a 14' x 56 main office building with 3 private offices, a kitchen, and bathroom. The 45' x 56' shop has (4) electric overhead doors. An additional wash bay with floor drain, heat, small AC unit, and heated pressure washer. Two additional shops have remote display glass doors with electric openers. There are (7) seven 10' x 18.5' and (2) 20' x 18.5' rental storage units. This property also has a Luxury one bed and bath 850 sf Home, and 450 SF Luxury apartment with lots of modern upgrades, and surrounded by a beautiful fenced courtyard. Newer Roof and well manicured grounds. Also has RV pad and full hook ups.