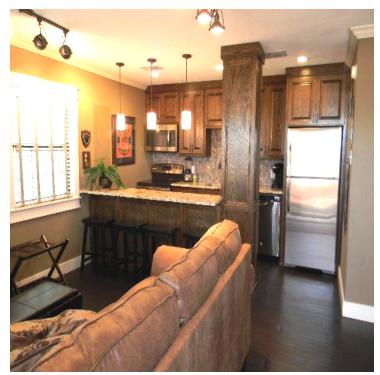

## **ADDITIONAL PHOTOS (APARTMENT)**

### **PROPERTY OVERVIEW**

Owners spared no expense in building this property featuring a 14' x 56 main office building with 3 private offices, a kitchen, and bathroom. The 45' x 56' shop has (4) electric overhead doors. An additional wash bay with floor drain, heat, small AC unit, and heated pressure washer. Two additional shops have remote display glass doors with electric openers. There are (7) seven 10' x 18.5' and (2) 20' x 18.5' rental storage units. This property also has a Luxury one bed and bath 850 sf Home, and 450 SF Luxury apartment with lots of modern upgrades, and surrounded by a beautiful fenced courtyard. Newer Roof and well manicured grounds. Also has RV pad and full hook ups.