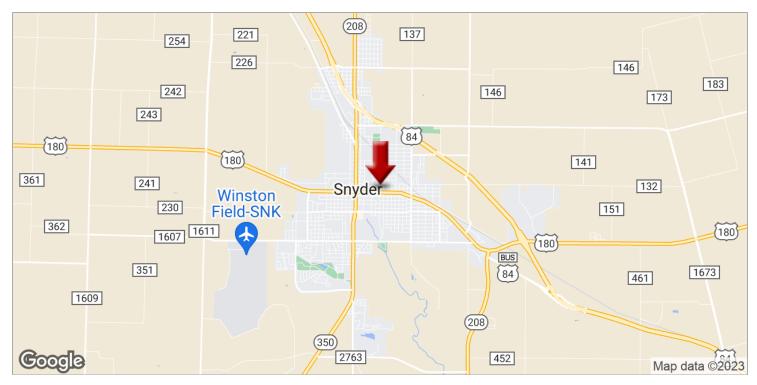

ELL, CCIM I CBT Commercial Broker/ Murphy Business Broker 0: 806.239.0804 lubbockcommercial@gmail.com

We obtained the information above from sources we believe to be reliable. However, we have not verified its accuracy and make no guarantee, warranty or representation about it. It is submitted subject to the possibility of errors, omissions, change of price, rental or other conditions, prior sale, lease or financing, or withdrawal without notice. We include projections, opinions, assumptions or estimates for example only, and they may not represent current or future performance of the property. You and your tax and legal advisors should conduct your own investigation of the property and transaction.

## **LOCATION MAPS**

## OFFICE/SHOP/WAREHOUSE, STORAGE UNITS, 2 PRIVATE RESIDENCES









### KW COMMERCIAL 10210 Quaker Avenue Lubbock, TX 79424

### DAVID POWELL, CCIM | CBT

Commercial Broker/ Murphy Business Broker 0: 806.239.0804 lubbockcommercial@gmail.com



# Traffic Count Map

1212 25th St, Snyder, Texas, 79549 Rings: 1, 3, 5 mile radii Prepared by Esri Latitude: 32.71705

Latitude: 32.71705 Longitude: -100.91105





Source: ©2019 Kalibrate Technologies (Q1 2019).

Average Daily Traffic Volume

▲Up to 6,000 vehicles per day

▲6,001 - 15,000

**▲ 15,001 - 30,000** 

▲ 30,001 - 50,000

▲50,001 - 100,000

▲More than 100,000 per day



September 26, 2019

©2019 Esri Page 1 of 1



# Traffic Count Map - Close Up

1212 25th St, Snyder, Texas, 79549 2 1212 25th St, Snyder, Texas, 79549

Rings: 1, 3, 5 mile radii

Prepared by Esri Latitude: 32.71705





Source: ©2019 Kal