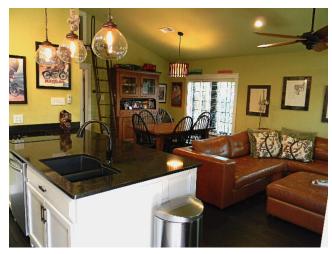

## **ADDITIONAL PHOTOS**

### **PROPERTY OVERVIEW**

Owners spared no expense in building this property featuring a 14' x 56 main office building with 3 private offices, a kitchen, and bathroom. The 45' x 56' shop has (4) electric overhead doors. An additional wash bay with floor drain, heat, small AC unit, and heated pressure washer. Two additional shops have remote display glass doors with electric openers. There are (7) seven 10' x 18.5' and (2) 20' x 18.5' rental storage units. This property also has a Luxury one bed and bath 850 sf Home, and 450 SF Luxury apartment with lots of modern upgrades, and surrounded by a beautiful fenced courtyard. Newer Roof and well manicured grounds. Also has RV pad and full hook ups.