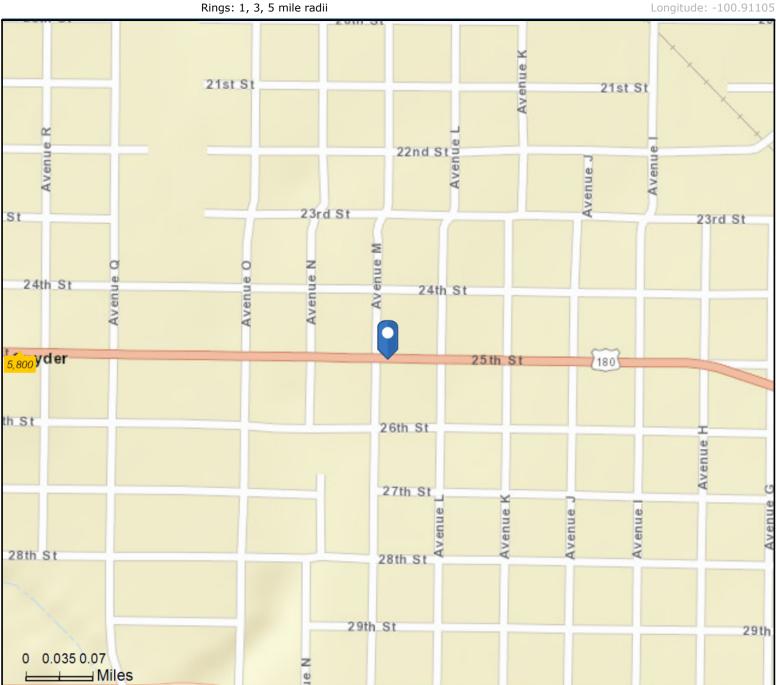

# Traffic Count Map - Close Up

1212 25th St, Snyder, Texas, 79549 2 1212 25th St, Snyder, Texas, 79549

Rings: 1, 3, 5 mile radii

Prepared by Esri Latitude: 32.71705

Source: ©2019 Kalibrate Technologies (Q1 2019).

**Average Daily Traffic Volume** ▲Up to 6,000 vehicles per day

30th St

▲6,001 - 15,000

**▲ 15,001 - 30,000** 

▲ 30,001 - 50,000

▲50,001 - 100,000

▲More than 100,000 per day