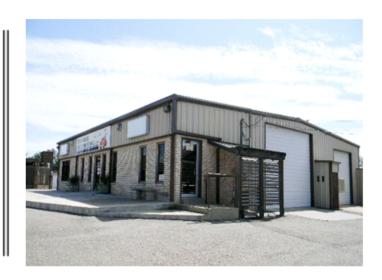

## **ADDITIONAL PHOTOS**

### **PROPERTY OVERVIEW**

Owners spared no expense in building this property featuring a 14' x 56 main office building with 3 private offices, a kitchen, and bathroom. The 45' x 56' shop has (4) electric overhead doors. An additional wash bay with floor drain, heat, small AC unit, and heated pressure washer. Two additional shops have remote display glass doors with electric openers. There are (7) seven 10' x 18.5' and (2) 20' x 18.5' rental storage units. This property also has a Luxury one bed and bath 850 sf Home, and 450 SF Luxury apartment with lots of modern upgrades, and surrounded by a beautiful fenced courtyard. Newer Roof and well manicured grounds. Also has RV pad and full hook ups.