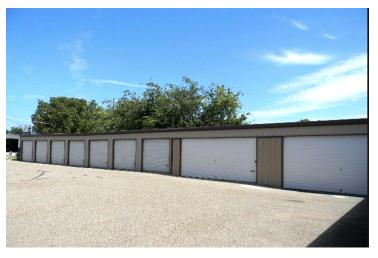

## **ADDITIONAL PHOTOS**

### **PROPERTY OVERVIEW**

Owners spared no expense in building this property featuring a 14' x 56 main office building with 3 private offices, a kitchen, and bathroom. The 45' x 56' shop has (4) electric overhead doors. An additional wash bay with floor drain, heat, small AC unit, and heated pressure washer. Two additional shops have remote display glass doors with electric openers. There are (7) seven 10' x 18.5' and (2) 20' x 18.5' rental storage units. This property also has a Luxury one bed and bath 850 sf Home, and 450 SF Luxury apartment with lots of modern upgrades, and surrounded by a beautiful fenced courtyard. Newer Roof and well manicured grounds. Also has RV pad and full hook ups.