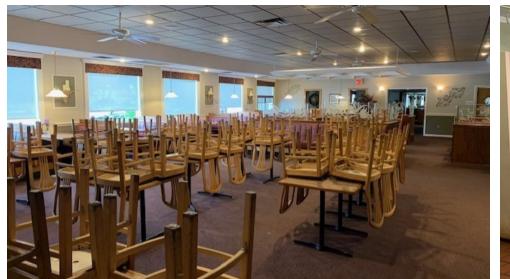

PROPERTY OVERVIEW

Located at the corner of Commercial Way and Toucan Trail, this turnkey restaurant has over 300ft of frontage along one of Hernando Counties most visible intersections. Sitting on 2 acres, this restaurant site has a 6365sf free standing building which consist of a partially equipped kitchen and has an occupancy of 250 guest. Zoned C2 this location is ideal for repurpose, teardown or redevelopment as all 2 acres are high and dry and can easily be converted or redeveloped into office, multifamily, hospitality, medical, storage, retail or mixed use. Possibilities for this location are endless!

#### **PROPERTY HIGHLIGHTS**

- High Traffic Count
- Great Street Frontage
- Emerging Market
- Flexible Zoning

3383 Commercial Way, Spring Hill, FL 34606

CBCWORLDWIDE.COM

COLDWELL BANKER COMMERCIAL COLDWELL BANKER COMMERCIAL REALTY