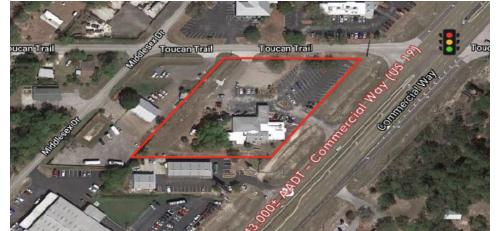

#### AREA

Property is located on the southwest corner of Commercial Way/US19 and Toucan Trail approximately 1.5 miles north of Spring Hill Dr.

RETAIL RESTAURANT RE-DEVELOPMENT

Garrick Sims 813 474 8505 garrick.sims@cbcnrt.com

PROPERTY OVERVIEW

Located at the corner of Commercial Way and Toucan Trail, this turnkey restaurant has over 300ft of frontage along one of Hernando Counties most visible intersections. Sitting on 2 acres, this restaurant site has a 6365sf free standing building which consist of a partially equipped kitchen and has an occupancy of 250 guest. Zoned C2 this location is ideal for repurpose, teardown or redevelopment as all 2 acres are high and dry and can easily be converted or redeveloped into office, multifamily, hospitality, medical, storage, retail or mixed use. Possibilities for this location are endless!