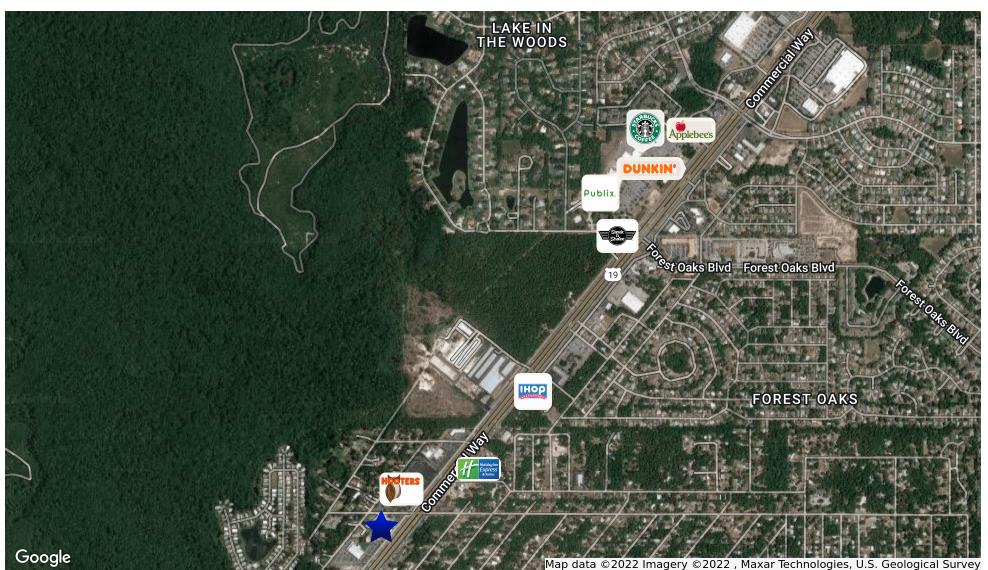

#### AREA

Property is located on the southwest corner of Commercial Way/US19 and Toucan Trail approximately 1.5 miles north of Spring Hill Dr.

RETAIL RESTAURANT RE-DEVELOPMENT

Garrick Sims 813 474 8505 garrick.sims@cbcnrt.com