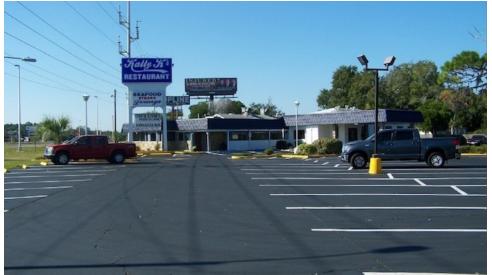

PROPERTY OVERVIEW

Located at the corner of Commercial Way and Toucan Trail, this turnkey restaurant has over 300ft of frontage along one of Hernando Counties most visible intersections. Sitting on 2 acres, this restaurant site has a 6365sf free standing building which consist of a partially equipped kitchen and has an occupancy of 250 guest. Zoned C2 this location is ideal for repurpose, teardown or redevelopment as all 2 acres are high and dry and can easily be converted or redeveloped into office, multifamily, hospitality, medical, storage, retail or mixed use. Possibilities for this location are endless!

#### **PROPERTY HIGHLIGHTS**

- High Traffic Count
- Great Street Frontage
- Emerging Market
- Flexible Zoning

3383 Commercial Way, Spring Hill, FL 34606

CBCWORLDWIDE.COM

COLDWELL BANKER COMMERCIAL COLDWELL BANKER COMMERCIAL REALTY