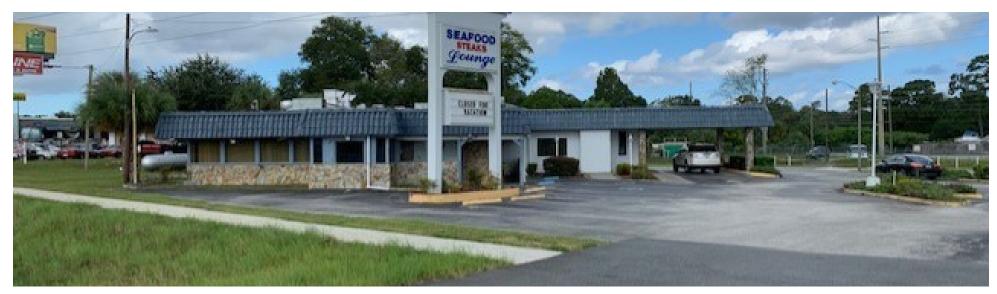

#### RE-DEVELOPMENT/RE-PURPOSE OPPORTUNITY ON COMMERCIAL WAY/US 19

3383 Commercial Way Spring Hill, FL 34606

AVAILABLE SPACE 6,365 SF 2 Acres

ASKING PRICE \$1,600,000

PROPERTY OVERVIEW

Located at the corner of Commercial Way and Toucan Trail, this turnkey restaurant has over 300ft of frontage along one of Hernando Counties most visible intersections. Sitting on 2 acres, this restaurant site has a 6365sf free standing building which consist of a partially equipped kitchen and has an occupancy of 250 guest. Zoned C2 this location is ideal for repurpose, teardown or redevelopment as all 2 acres are high and dry and can easily be converted or redeveloped into office, multifamily, hospitality, medical, storage, retail or mixed use. Possibilities for this location are endless!

#### **PROPERTY HIGHLIGHTS**

- High Traffic Count
- Great Street Frontage
- Emerging Market
- Flexible Zoning

3383 Commercial Way, Spring Hill, FL 34606

CBCWORLDWIDE.COM

COLDWELL BANKER COMMERCIAL COLDWELL BANKER COMMERCIAL REALTY