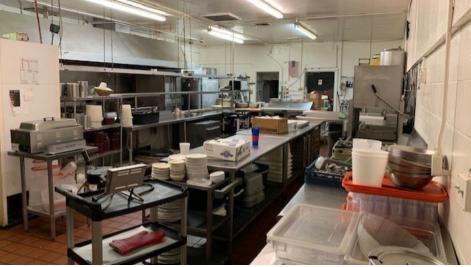

PROPERTY OVERVIEW

Located at the corner of Commercial Way and Toucan Trail, this turnkey restaurant has over 300ft of frontage along one of Hernando Counties most visible intersections. Sitting on 2 acres, this restaurant site has a 6365sf free standing building which consist of a partially equipped kitchen and has an occupancy of 250 guest. Zoned C2 this location is ideal for repurpose, teardown or redevelopment as all 2 acres are high and dry and can easily be converted or redeveloped into office, multifamily, hospitality, medical, storage, retail or mixed use. Possibilities for this location are endless!