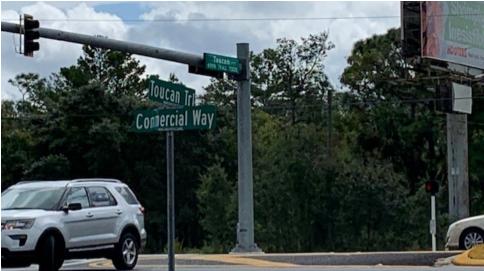

#### AREA

Property is located on the southwest corner of Commercial Way/US19 and Toucan Trail approximately 1.5 miles north of Spring Hill Dr.

RETAIL RESTAURANT RE-DEVELOPMENT

Garrick Sims 813 474 8505 garrick.sims@cbcnrt.com

PROPERTY OVERVIEW

Located at the corner of Commercial Way and Toucan Trail, this turnkey restaurant has over 300ft of frontage along one of Hernando Counties most visible intersections. Sitting on 2 acres, this restaurant site has a 6365sf free standing building which consist of a partially equipped kitchen and has an occupancy of 250 guest. Zoned C2 this location is ideal for repurpose, teardown or redevelopment as all 2 acres are high and dry and can easily be converted or redeveloped into office, multifamily, hospitality, medical, storage, retail or mixed use. Possibilities for this location are endless!