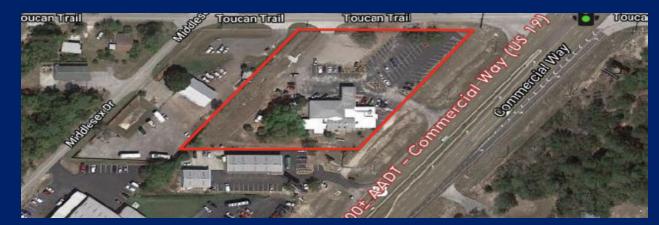

#### AREA

Property is located on the southwest corner of Commercial Way/US19 and Toucan Trail approximately 1.5 miles north of Spring Hill Dr.

RETAIL RESTAURANT RE-DEVELOPMENT

Garrick Sims 813 474 8505 garrick.sims@cbcnrt.com

PROPERTY OVERVIEW

Located at the corner of Commercial Way and Toucan Trail, this turnkey restaurant has over 300ft of frontage along one of Hernando Counties most visible intersections. Sitting on 2 acres, this restaurant site has a 6365sf free standing building which consist of a partially equipped kitchen and has an occupancy of 250 guest. Zoned C2 this location is ideal for repurpose, teardown or redevelopment as all 2 acres are high and dry and can easily be converted or redeveloped into office, multifamily, hospitality, medical, storage, retail or mixed use. Possibilities for this location are endless!