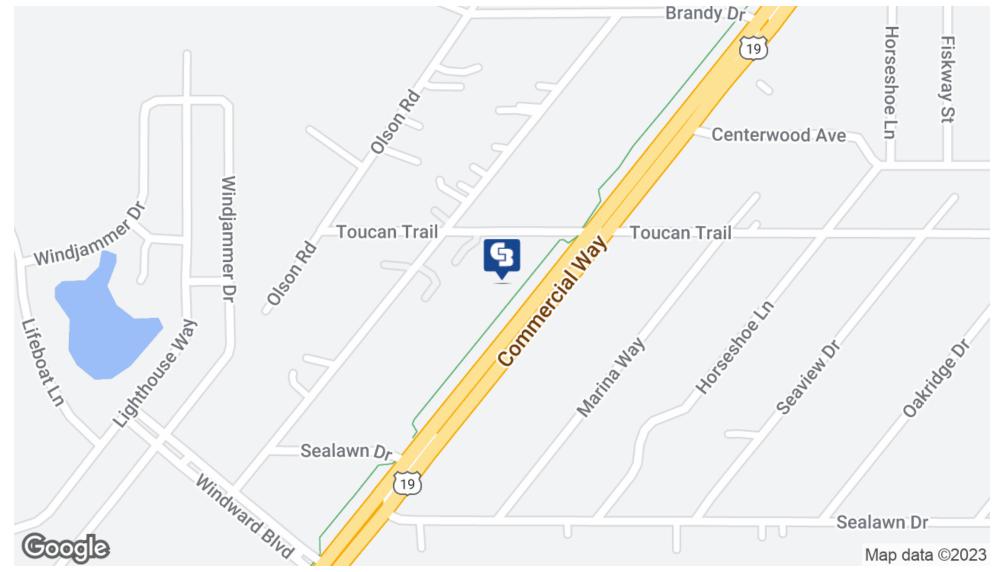

#### AREA

Property is located on the southwest corner of Commercial Way/US19 and Toucan Trail approximately 1.5 miles north of Spring Hill Dr.

RETAIL RESTAURANT RE-DEVELOPMENT

Garrick Sims 813 474 8505 garrick.sims@cbcnrt.com