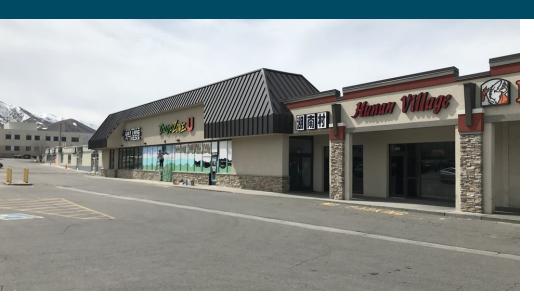

# **TOOELE RETAIL SPACE - FOR LEASE** PHOTOS

#### PROPERTY DESCRIPTION

Hollywood Plaza is a retail strip center with ample parking (126 stalls) In the midst of Tooele's business and retail area. Main Street in Tooele is booming and has amazing growth potential long term in Utah! Well positioned by major roads and with a healthy traffic count.