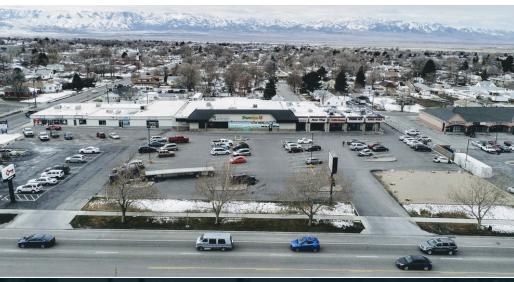

#### PROPERTY DESCRIPTION

Hollywood Plaza is a retail strip center with ample parking (126 stalls) In the midst of Tooele's business and retail area. Main Street in Tooele is booming and has amazing growth potential long term in Utah! Well positioned by major roads and with a healthy traffic count.

# **TOOELE RETAIL SPACE - FOR LEASE** PHOTOS