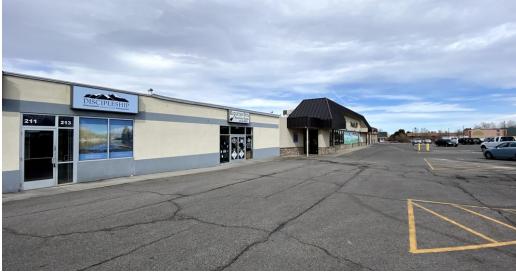

# **TOOELE RETAIL SPACE - FOR LEASE** PHOTOS

Unit 227 B is approximately 6,275 square feet and is in the HEART of the center. Base Rent is \$6,275/mo (\$12/sf/yr). CAM Fee is \$1,569/mo (\$3/sf/yr). Total monthly charges are \$7.844.00/Month.

This unit features a functional OPEN layout and is currently used at a trampoline park. Ample storage and great showroom areas for a myriad of retail uses. Lease Term 3-5 Year lease minimum, NNN Lease.