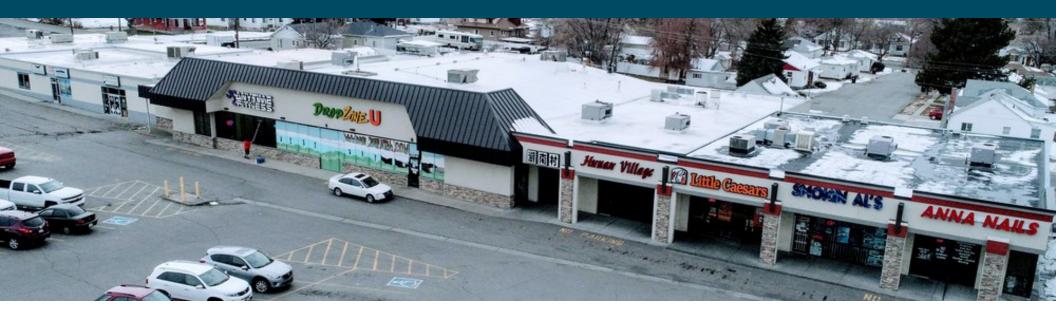

# **TOOELE RETAIL SPACE - FOR LEASE** PHOTOS

#### PROPERTY DESCRIPTION

Hollywood Plaza is a retail strip center with ample parking (126 stalls) In the midst of Tooele's business and retail area. Main Street in Tooele is booming and has amazing growth potential long term in Utah! Well positioned by major roads and with a healthy traffic count.