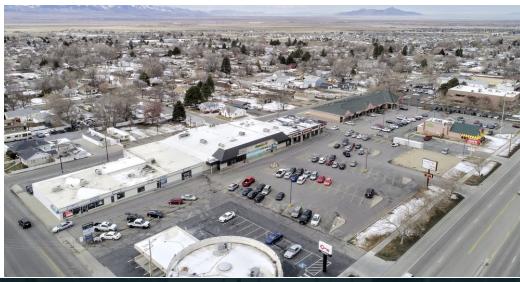

#### PROPERTY DESCRIPTION

Hollywood Plaza is a retail strip center with ample parking (126 stalls) In the midst of Tooele's business and retail area. Main Street in Tooele is booming and has amazing growth potential long term in Utah! Well positioned by major roads and with a healthy traffic count.

# **TOOELE RETAIL SPACE - FOR LEASE** PHOTOS