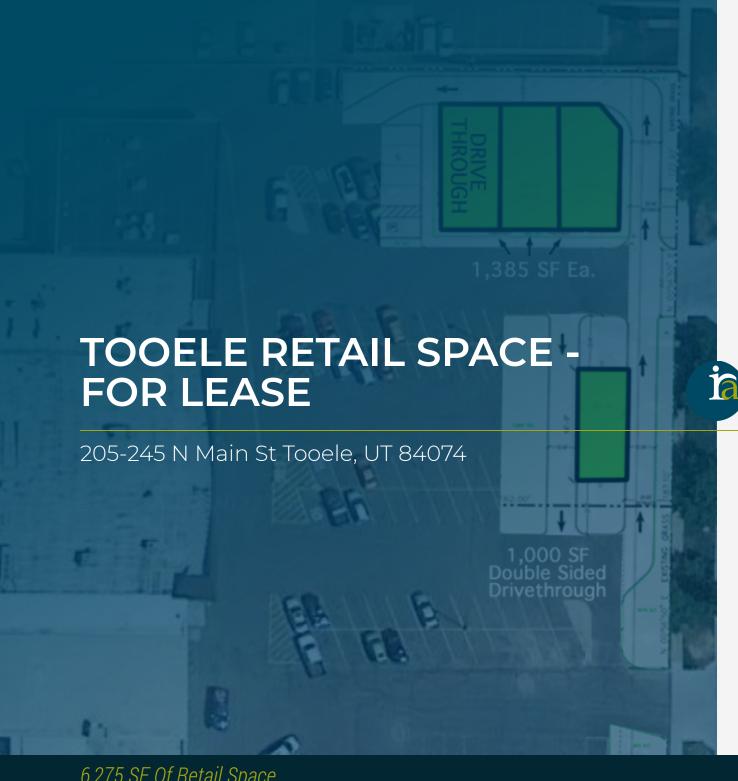

# **TOOELE RETAIL SPACE - FOR LEASE** PROPERTY SUMMARY

#### PROPERTY DESCRIPTION

Hollywood Plaza is a retail strip center with ample parking (126 stalls) In the midst of Tooele's business and retail area. Main Street in Tooele is booming and has amazing growth potential long term in Utah! Well positioned by major roads and with a healthy traffic count.

Unit 227 B is approximately 6,275 square feet and is in the HEART of the center. Base Rent is \$6,275/mo (\$12/sf/yr). CAM Fee is \$1,569/mo (\$3/sf/yr). Total monthly charges are \$7.844.00/Month.

This unit features a functional OPEN layout and is currently used at a trampoline park. Ample storage and great showroom areas for a myriad of retail uses. Lease Term 3-5 Year lease minimum, NNN Lease.