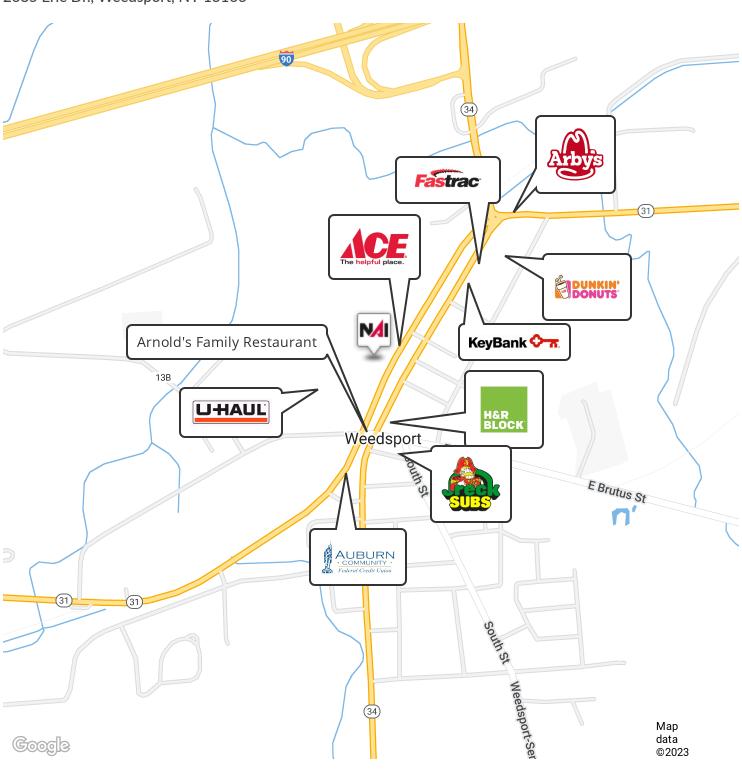

#### PROPERTY OVERVIEW

1.5 Acres of prime retail development land. On main road surrounded by retailers. Available for land lease or build to suit with experienced developer. Landlord also owns the adjacent building with Ample on site parking and convenient Ingress & Egress. Surrounding Neighbors include: Dollar General, NAPA, Dunkin', Fastrac, Jreck Subs & Kinney Drugs.

#### LOCATION OVERVIEW

Lease Rate: Negotiable

Conveniently situated between Rochester and Syracuse Weedsport is a village in Cayuga County, New York, United States. The population was 1,815 at the 2010 census. The name is from Elihu and Edward Weed, merchants who helped found the village. Weedsport is in the town of Brutus, west of Syracuse. It was a port on the Erie Canal. Subject Property is located 1.6 mi from NYS Thruway Exit 40 set on a 2.34 +/- Acre Parcel and surrounded by local and national retailers.