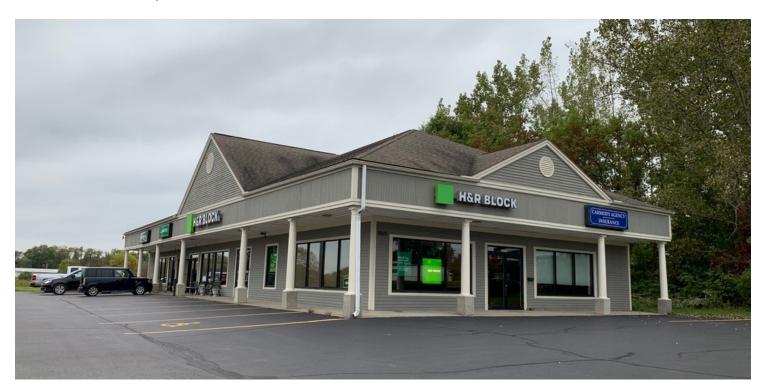

## **DEVELOPMENT SITE**

2685 Erie Dr., Weedsport, NY 13166

TOM LISCHAK, CCIM 315.430.0443 tom@c21bridgeway.com

ONLY COPIES OF THE ORIGINAL OF THIS SURVEY MARKED ETTS AN ORIGINAL OF THE LAND SURVEYOR'S SEAL AND SIGNATURE

### **DEVELOPMENT SITE**

2685 Erie Dr., Weedsport, NY 13166

#### PROPERTY OVERVIEW

1.5 Acres of prime retail development land. On main road surrounded by retailers. Available for land lease or build to suit with experienced developer. Landlord also owns the adjacent building with Ample on site parking and convenient Ingress & Egress. Surrounding Neighbors include: Dollar General, NAPA, Dunkin', Fastrac, Jreck Subs & Kinney Drugs.