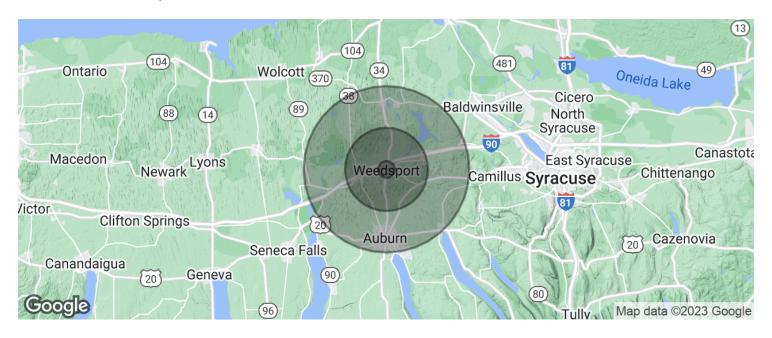

#### LOCATION OVERVIEW

Lease Rate: Negotiable

Conveniently situated between Rochester and Syracuse Weedsport is a village in Cayuga County, New York, United States. The population was 1,815 at the 2010 census. The name is from Elihu and Edward Weed, merchants who helped found the village. Weedsport is in the town of Brutus, west of Syracuse. It was a port on the Erie Canal. Subject Property is located 1.6 mi from NYS Thruway Exit 40 set on a 2.34 +/- Acre Parcel and surrounded by local and national retailers.

### **DEVELOPMENT SITE**

2685 Erie Dr., Weedsport, NY 13166

| POPULATION          | 1 MILE    | 5 MILES   | 10 MILES  |
|---------------------|-----------|-----------|-----------|
| Total population    | 583       | 10,405    | 60,120    |
| Median age          | 44.3      | 44.1      | 43.4      |
| Median age (Male)   | 44.2      | 42.6      | 42.0      |
| Median age (Female) | 44.9      | 45.6      | 45.1      |
| HOUSEHOLDS & INCOME | 1 MILE    | 5 MILES   | 10 MILES  |
| Total households    | 267       | 4,782     | 28,260    |
| # of persons per HH | 2.2       | 2.2       | 2.1       |
| Average HH income   | \$77,302  | \$69,116  | \$65,362  |
| Average house value | \$124,142 | \$121,536 | \$135,912 |