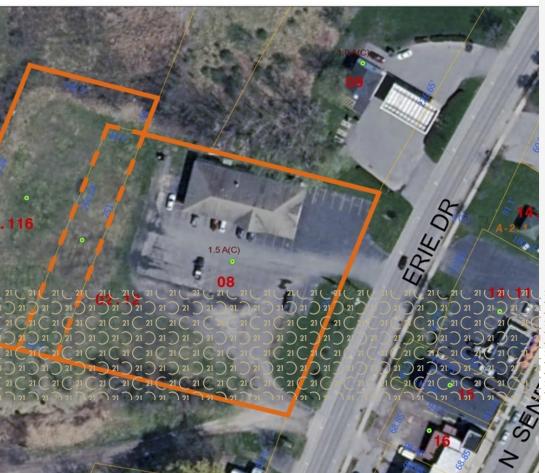

### Tax Map

NOTE: Tax maps do not establish title or legally define boundaries.

For Paal Property Tax Purposes Only-

**FOR LEASE** 

## **DEVELOPMENT SITE**

2685 Erie Dr., Weedsport, NY 13166

TOM LISCHAK, CCIM 315.430.0443 tom@c21bridgeway.com

ONLY COPIES OF THE ORIGINAL OF THIS SURVEY MARKED ETTS AN ORIGINAL OF THE LAND SURVEYOR'S SEAL AND SIGNATURE

#### PROPERTY OVERVIEW

1.5 Acres of prime retail development land. On main road surrounded by retailers. Available for land lease or build to suit with experienced developer. Landlord also owns the adjacent building with Ample on site parking and convenient Ingress & Egress. Surrounding Neighbors include: Dollar General, NAPA, Dunkin', Fastrac, Jreck Subs & Kinney Drugs.

#### LOCATION OVERVIEW

Lease Rate: Negotiable

Conveniently situated between Rochester and Syracuse Weedsport is a village in Cayuga County, New York, United States. The population was 1,815 at the 2010 census. The name is from Elihu and Edward Weed, merchants who helped found the village. Weedsport is in the town of Brutus, west of Syracuse. It was a port on the Erie Canal. Subject Property is located 1.6 mi from NYS Thruway Exit 40 set on a 2.34 +/- Acre Parcel and surrounded by local and national retailers.