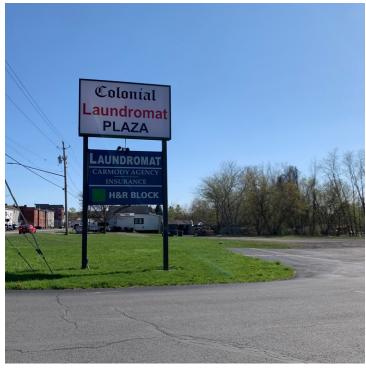

#### PROPERTY OVERVIEW

1.5 Acres of prime retail development land. On main road surrounded by retailers. Available for land lease or build to suit with experienced developer. Landlord also owns the adjacent building with Ample on site parking and convenient Ingress & Egress. Surrounding Neighbors include: Dollar General, NAPA, Dunkin', Fastrac, Jreck Subs & Kinney Drugs.

#### LOCATION OVERVIEW

Lease Rate: Negotiable

Conveniently situated between Rochester and Syracuse Weedsport is a village in Cayuga County, New York, United States. The population was 1,815 at the 2010 census. The name is from Elihu and Edward Weed, merchants who helped found the village. Weedsport is in the town of Brutus, west of Syracuse. It was a port on the Erie Canal. Subject Property is located 1.6 mi from NYS Thruway Exit 40 set on a 2.34 +/- Acre Parcel and surrounded by local and national retailers.