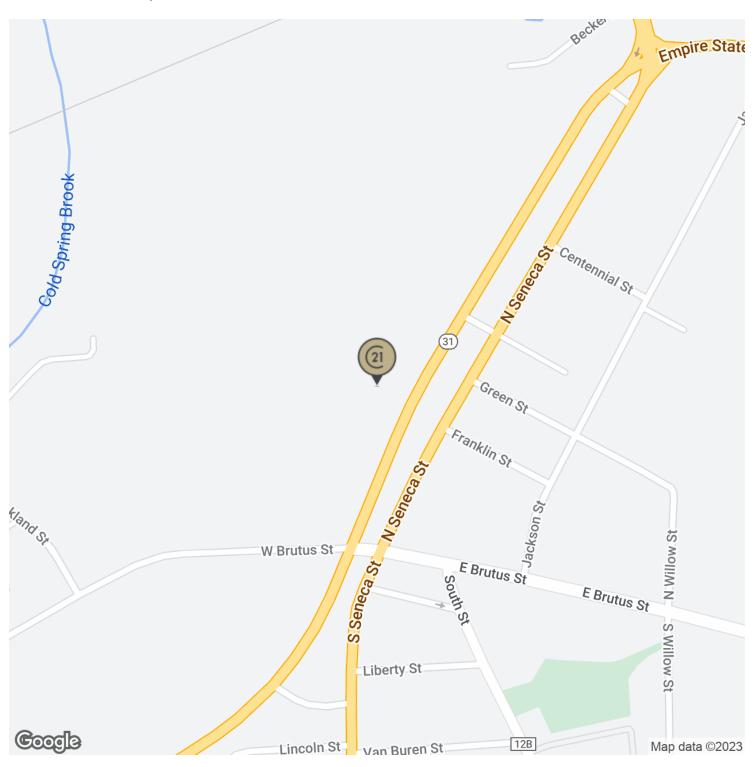

#### LOCATION OVERVIEW

Lease Rate: Negotiable

Conveniently situated between Rochester and Syracuse Weedsport is a village in Cayuga County, New York, United States. The population was 1,815 at the 2010 census. The name is from Elihu and Edward Weed, merchants who helped found the village. Weedsport is in the town of Brutus, west of Syracuse. It was a port on the Erie Canal. Subject Property is located 1.6 mi from NYS Thruway Exit 40 set on a 2.34 +/- Acre Parcel and surrounded by local and national retailers.