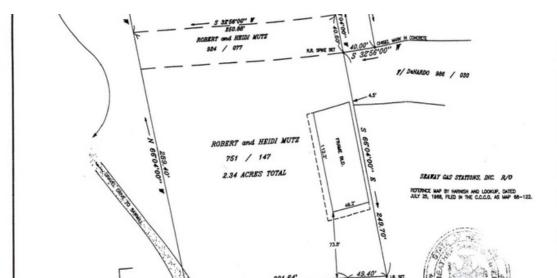

## **DEVELOPMENT SITE**

2685 Erie Dr., Weedsport, NY 13166

TOM LISCHAK, CCIM 315.430.0443 tom@c21bridgeway.com

ONLY COPIES OF THE ORIGINAL OF THIS SURVEY MARKED ETTS AN ORIGINAL OF THE LAND SURVEYOR'S SEAL AND SIGNATURE

THE CERTIFICATIONS INDICATED HERRON SIGNITY THAT THIS SURFEY IS PREPARED IN ACCORDANCE WITH THE HISTING CODE OF PRACTICE FOR LAND SURFEYS ADOPTED BY THE MAY TORE STATE ASSOCIATION OF PROPESSIONAL LAND SURFEYS SHAD CERTIFICATIONS SHALL RUN ONL! TO THE PERSONS FOR FROM THE SURFEY IS PRÉPARED, AND ON HIS, HER BERBLY TO THE TITLE COMPANY, COTENHARIYAL AND ON HIS, AND LINDING INSTITUTION LISTED HERRON, ARRITPATIONS ASSICRES OF THE LENDING INSTITUTION LISTED HERRON, ARRITPATIONS ARE NOT TRANSPARABLE TO ADDITIONAL INSTITUTIONS OR

SURVEY COMPLETED WITHOUT BENEFIT OF ABSTRACT OF

SURVEY SUBJECT TO ANY STATE OF FACTS AN ACCURA-

UNAUTHORIZED ALTERATION OR ADDITION TO A BOUNDARY SURVEY MAP BEARING A LICENSED LAND SURVEYOR'S SEA IS A VIOLATION OF SECTION 7209, SUBDIVISION 2 OF THE NEW YEAR STATE EDUCATION LAND

#### LOCATION OVERVIEW

Lease Rate: Negotiable

Conveniently situated between Rochester and Syracuse Weedsport is a village in Cayuga County, New York, United States. The population was 1,815 at the 2010 census. The name is from Elihu and Edward Weed, merchants who helped found the village. Weedsport is in the town of Brutus, west of Syracuse. It was a port on the Erie Canal. Subject Property is located 1.6 mi from NYS Thruway Exit 40 set on a 2.34 +/- Acre Parcel and surrounded by local and national retailers.

Lot Size: 2.34 Acres

TOM LISCHAK, CCIM 315.430.0443 tom@c21bridgeway.com