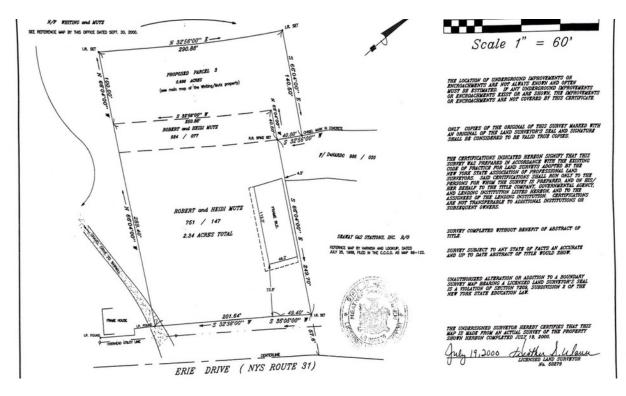

## **DEVELOPMENT SITE**

2685 Erie Dr., Weedsport, NY 13166

TOM LISCHAK, CCIM 315.430.0443 tom@c21bridgeway.com

ONLY COPIES OF THE ORIGINAL OF THIS SURVEY MARKED ETTS AN ORIGINAL OF THE LAND SURVEYOR'S SEAL AND SIGNATURE

THE CERTIFICATIONS INDICATED HERRON SIGNITY THAT THIS SURFEY IS PREPARED IN ACCORDANCE WITH THE HISTING CODE OF PRACTICE FOR LAND SURFEYS ADOPTED BY THE MAY TORE STATE ASSOCIATION OF PROPESSIONAL LAND SURFEYS SHAD CERTIFICATIONS SHALL RUN ONL! TO THE PERSONS FOR FROM THE SURFEY IS PRÉPARED, AND ON HIS, HER BERBLY TO THE TITLE COMPANY, COTENHARIYAL AND ON HIS, AND LINDING INSTITUTION LISTED HERRON, ARRITPATIONS ASSICRES OF THE LENDING INSTITUTION LISTED HERRON, ARRITPATIONS ARE NOT TRANSPARABLE TO ADDITIONAL INSTITUTIONS OR

SURVEY COMPLETED WITHOUT BENEFIT OF ABSTRACT OF

SURVEY SUBJECT TO ANY STATE OF FACTS AN ACCURA-

UNAUTHORIZED ALTERATION OR ADDITION TO A BOUNDARY SURVEY MAP BEARING A LICENSED LAND SURVEYOR'S SEA IS A VIOLATION OF SECTION 7209, SUBDIVISION 2 OF THE NEW YEAR STATE EDUCATION LAND

#### LOCATION OVERVIEW

Lease Rate: Negotiable

Conveniently situated between Rochester and Syracuse Weedsport is a village in Cayuga County, New York, United States. The population was 1,815 at the 2010 census. The name is from Elihu and Edward Weed, merchants who helped found the village. Weedsport is in the town of Brutus, west of Syracuse. It was a port on the Erie Canal. Subject Property is located 1.6 mi from NYS Thruway Exit 40 set on a 2.34 +/- Acre Parcel and surrounded by local and national retailers.

Lot Size: 2.34 Acres

TOM LISCHAK, CCIM 315.430.0443 tom@c21bridgeway.com