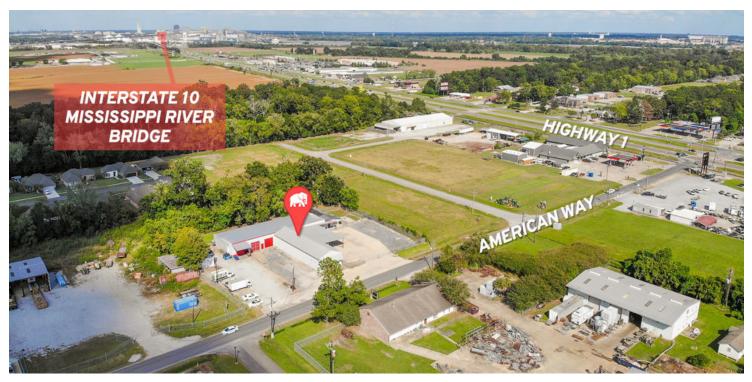

### **PROPERTY OVERVIEW**

This office / warehouse facility is in close proximity to I-10 and the Mississippi River bridge (2 miles). Warehouse space makes up the majority of the available  $\pm 8,500$  SF, with an office space that contains two rooms plus a restroom. The property also contains a  $\pm 1,000$  SF shop room currently leased for \$1,200/month. The building has been recently cleaned and re-painted, and the property has a secured, fenced, and gated yard. The warehouse is well-lit and contains multiple roll-up doors and loading areas. There is an additional office space on-site in need of renovation. This property is ideal for a company in need of space for operations and a secure place to store inventory or equipment.