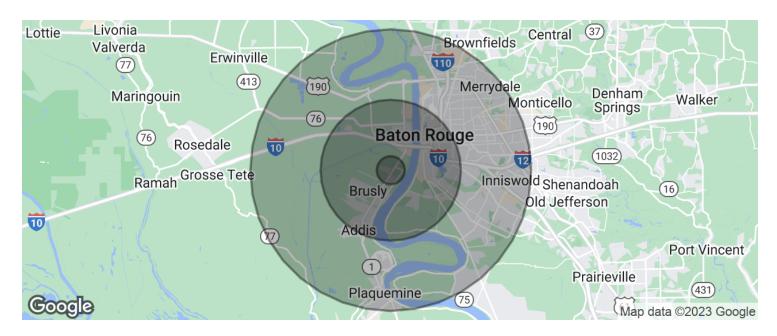

Jacob Loveland (C) 225.460.0877

approximate. Interested parties must verify the information and bears all risk for any inaccuracies.

Jacob Loveland (C) 225.460.0877

MAP DATA ©2019 GOOGLE

| POPULATION                            | 1 MILE        | 5 MILES               | 10 MILES           |
|---------------------------------------|---------------|-----------------------|--------------------|
| Total population                      | 575           | 63,582                | 258,783            |
| Median age                            | 34.2          | 27.5                  | 32.0               |
| Median age (Male)                     | 32.8          | 27.1                  | 30.0               |
| Median age (Female)                   | 35.8          | 28.1                  | 34.0               |
|                                       |               |                       |                    |
| HOUSEHOLDS & INCOME                   | 1 MILE        | 5 MILES               | 10 MILES           |
| HOUSEHOLDS & INCOME  Total households | 1 MILE<br>202 | <b>5 MILES</b> 24,384 | 10 MILES<br>99,046 |
|                                       |               |                       |                    |
| Total households                      | 202           | 24,384                | 99,046             |