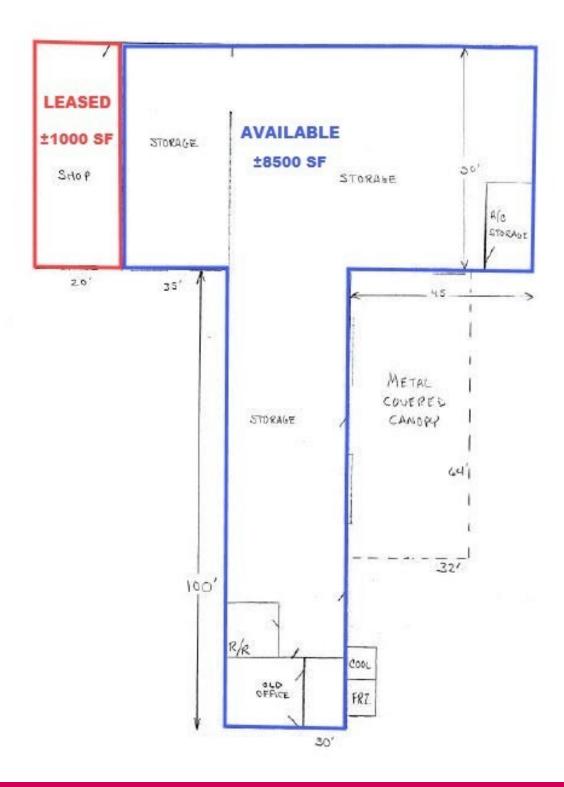

#### **OFFERING SUMMARY**

Available SF:

Lease Rate: Negotiable

Lot Size: 1.04 Acres

Building Size: 9,500 SF

Zoning: I-1, Light Industrial

Market: LA-Baton Rouge

### **PROPERTY OVERVIEW**

This office / warehouse facility is in close proximity to I-10 and the Mississippi River bridge (2 miles). Warehouse space makes up the majority of the available  $\pm 8,500$  SF, with an office space that contains two rooms plus a restroom. The property also contains a  $\pm 1,000$  SF shop room currently leased for \$1,200/month. The building has been recently cleaned and re-painted, and the property has a secured, fenced, and gated yard. The warehouse is well-lit and contains multiple roll-up doors and loading areas. There is an additional office space on-site in need of renovation. This property is ideal for a company in need of space for operations and a secure place to store inventory or equipment.

### **PROPERTY HIGHLIGHTS**

- ±9,500 SF total space
- ±8,500 SF space available
- Multiple roll-up doors
- Large fenced and gated yard
- Just off Hwy 1 with close proximity to I-10

Jacob Loveland (C) 225.460.0877