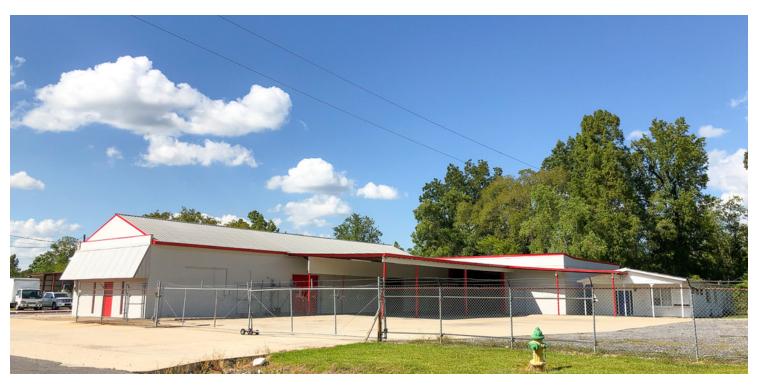

### **PROPERTY OVERVIEW**

This office / warehouse facility is in close proximity to I-10 and the Mississippi River bridge (2 miles). Warehouse space makes up the majority of the available  $\pm 8,500$  SF, with an office space that contains two rooms plus a restroom. The property also contains a  $\pm 1,000$  SF shop room currently leased for \$1,200/month. The building has been recently cleaned and re-painted, and the property has a secured, fenced, and gated yard. The warehouse is well-lit and contains multiple roll-up doors and loading areas. There is an additional office space on-site in need of renovation. This property is ideal for a company in need of space for operations and a secure place to store inventory or equipment.

### **PROPERTY HIGHLIGHTS**

- ±9,500 SF total space
- ±8,500 SF space available
- Multiple roll-up doors
- Large fenced and gated yard
- Just off Hwy 1 with close proximity to I-10

Jacob Loveland (C) 225.460.0877