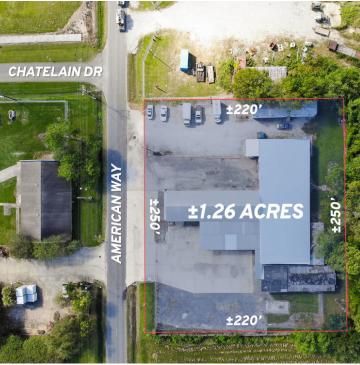

#### **OFFERING SUMMARY**

Available SF:

Lease Rate: Negotiable

Lot Size: 1.04 Acres

Building Size: 9,500 SF

Zoning: I-1, Light Industrial

Market: LA-Baton Rouge