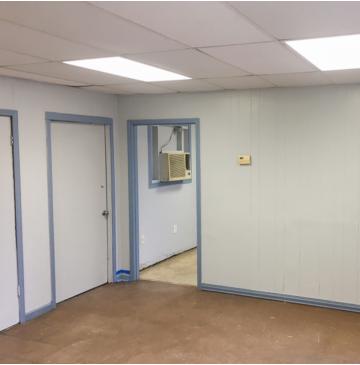

### **PROPERTY OVERVIEW**

This office / warehouse facility is in close proximity to I-10 and the Mississippi River bridge (2 miles). Warehouse space makes up the majority of the available  $\pm 8,500$  SF, with an office space that contains two rooms plus a restroom. The property also contains a  $\pm 1,000$  SF shop room currently leased for \$1,200/month. The building has been recently cleaned and re-painted, and the property has a secured, fenced, and gated yard. The warehouse is well-lit and contains multiple roll-up doors and loading areas. There is an additional office space on-site in need of renovation. This property is ideal for a company in need of space for operations and a secure place to store inventory or equipment.