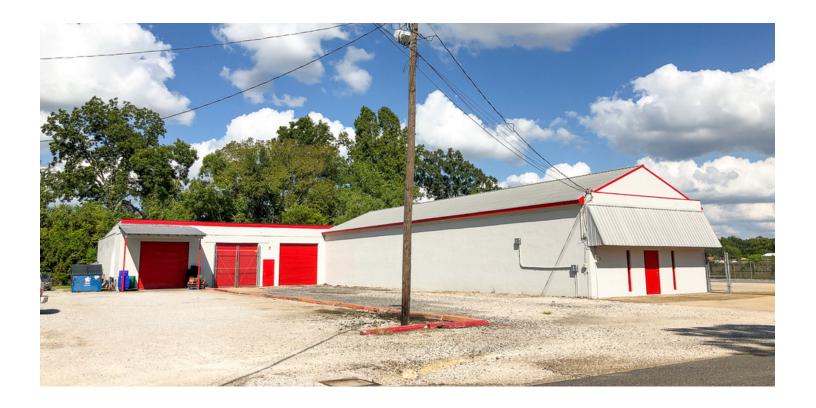

### **PROPERTY OVERVIEW**

This office / warehouse facility is in close proximity to I-10 and the Mississippi River bridge (2 miles). Warehouse space makes up the majority of the available  $\pm 8,500$  SF, with an office space that contains two rooms plus a restroom. The property also contains a  $\pm 1,000$  SF shop room currently leased for \$1,200/month. The building has been recently cleaned and re-painted, and the property has a secured, fenced, and gated yard. The warehouse is well-lit and contains multiple roll-up doors and loading areas. There is an additional office space on-site in need of renovation. This property is ideal for a company in need of space for operations and a secure place to store inventory or equipment.

### **PROPERTY HIGHLIGHTS**

- ±9,500 SF total space
- ±8,500 SF space available
- Multiple roll-up doors
- Large fenced and gated yard
- Just off Hwy 1 with close proximity to I-10

Jacob Loveland (C) 225.460.0877