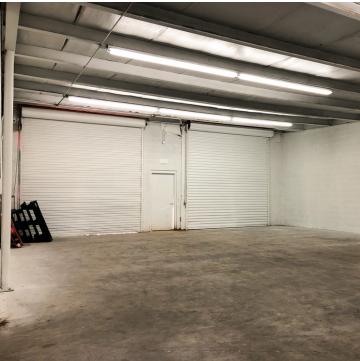

### **PROPERTY OVERVIEW**

This office / warehouse facility is in close proximity to I-10 and the Mississippi River bridge (2 miles). Warehouse space makes up the majority of the available  $\pm 8,500$  SF, with an office space that contains two rooms plus a restroom. The property also contains a  $\pm 1,000$  SF shop room currently leased for \$1,200/month. The building has been recently cleaned and re-painted, and the property has a secured, fenced, and gated yard. The warehouse is well-lit and contains multiple roll-up doors and loading areas. There is an additional office space on-site in need of renovation. This property is ideal for a company in need of space for operations and a secure place to store inventory or equipment.

### **PROPERTY HIGHLIGHTS**

- ±9,500 SF total space
- ±8,500 SF space available
- Multiple roll-up doors
- Large fenced and gated yard
- Just off Hwy 1 with close proximity to I-10

Jacob Loveland (C) 225.460.0877