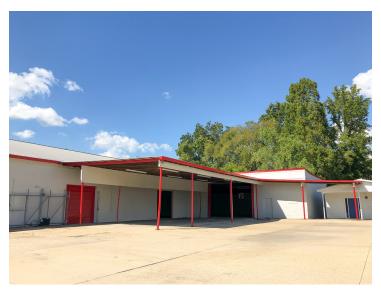

### **PROPERTY OVERVIEW**

This office / warehouse facility is in close proximity to I-10 and the Mississippi River bridge (2 miles). Warehouse space makes up the majority of the available  $\pm 8,500$  SF, with an office space that contains two rooms plus a restroom. The property also contains a  $\pm 1,000$  SF shop room currently leased for \$1,200/month. The building has been recently cleaned and re-painted, and the property has a secured, fenced, and gated yard. The warehouse is well-lit and contains multiple roll-up doors and loading areas. There is an additional office space on-site in need of renovation. This property is ideal for a company in need of space for operations and a secure place to store inventory or equipment.

### **PROPERTY HIGHLIGHTS**

- ±9,500 SF total space
- ±8,500 SF space available
- Multiple roll-up doors
- Large fenced and gated yard
- Just off Hwy 1 with close proximity to I-10

Jacob Loveland (C) 225.460.0877