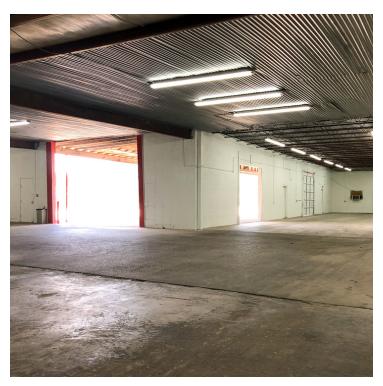

### **PROPERTY OVERVIEW**

This office / warehouse facility is in close proximity to I-10 and the Mississippi River bridge (2 miles). Warehouse space makes up the majority of the available  $\pm 8,500$  SF, with an office space that contains two rooms plus a restroom. The property also contains a  $\pm 1,000$  SF shop room currently leased for \$1,200/month. The building has been recently cleaned and re-painted, and the property has a secured, fenced, and gated yard. The warehouse is well-lit and contains multiple roll-up doors and loading areas. There is an additional office space on-site in need of renovation. This property is ideal for a company in need of space for operations and a secure place to store inventory or equipment.

### **PROPERTY HIGHLIGHTS**

- ±9,500 SF total space
- ±8,500 SF space available
- Multiple roll-up doors
- Large fenced and gated yard
- Just off Hwy 1 with close proximity to I-10

Jacob Loveland (C) 225.460.0877