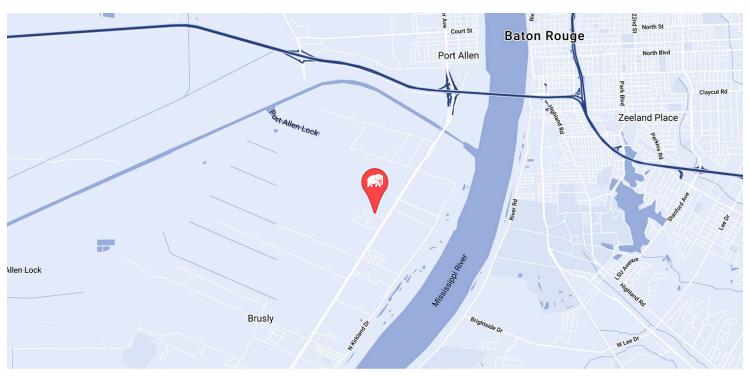

### **PROPERTY OVERVIEW**

This office / warehouse facility is in close proximity to I-10 and the Mississippi River bridge (2 miles). Warehouse space makes up the majority of the available  $\pm 8,500$  SF, with an office space that contains two rooms plus a restroom. The property also contains a  $\pm 1,000$  SF shop room currently leased for \$1,200/month. The building has been recently cleaned and re-painted, and the property has a secured, fenced, and gated yard. The warehouse is well-lit and contains multiple roll-up doors and loading areas. There is an additional office space on-site in need of renovation. This property is ideal for a company in need of space for operations and a secure place to store inventory or equipment.