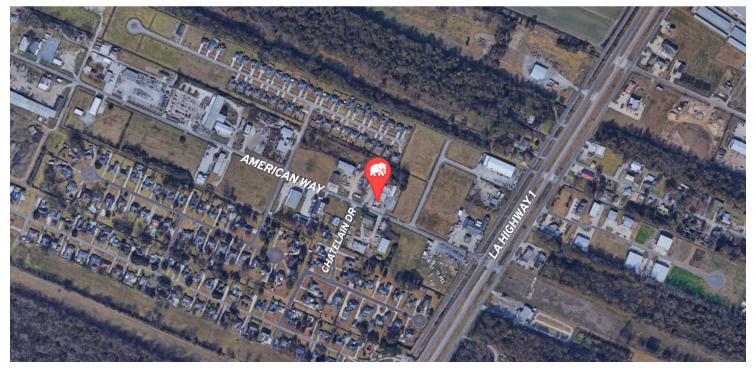

### **PROPERTY OVERVIEW**

This office / warehouse facility is in close proximity to I-10 and the Mississippi River bridge (2 miles). Warehouse space makes up the majority of the available  $\pm 8,500$  SF, with an office space that contains two rooms plus a restroom. The property also contains a  $\pm 1,000$  SF shop room currently leased for \$1,200/month. The building has been recently cleaned and re-painted, and the property has a secured, fenced, and gated yard. The warehouse is well-lit and contains multiple roll-up doors and loading areas. There is an additional office space on-site in need of renovation. This property is ideal for a company in need of space for operations and a secure place to store inventory or equipment.