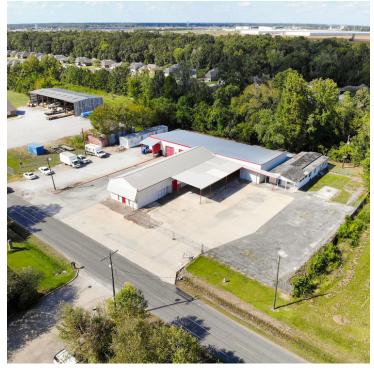

### **PROPERTY OVERVIEW**

This office / warehouse facility is in close proximity to I-10 and the Mississippi River bridge (2 miles). Warehouse space makes up the majority of the available  $\pm 8,500$  SF, with an office space that contains two rooms plus a restroom. The property also contains a  $\pm 1,000$  SF shop room currently leased for \$1,200/month. The building has been recently cleaned and re-painted, and the property has a secured, fenced, and gated yard. The warehouse is well-lit and contains multiple roll-up doors and loading areas. There is an additional office space on-site in need of renovation. This property is ideal for a company in need of space for operations and a secure place to store inventory or equipment.

### **PROPERTY HIGHLIGHTS**

- ±9,500 SF total space
- ±8,500 SF space available
- Multiple roll-up doors
- Large fenced and gated yard
- Just off Hwy 1 with close proximity to I-10

Jacob Loveland (C) 225.460.0877