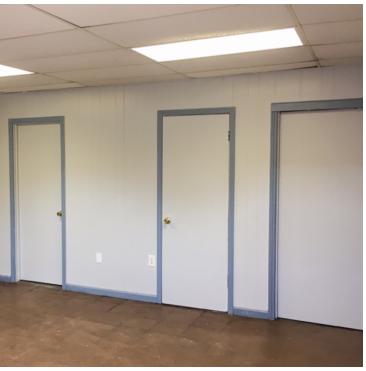

### **PROPERTY OVERVIEW**

This office / warehouse facility is in close proximity to I-10 and the Mississippi River bridge (2 miles). Warehouse space makes up the majority of the available  $\pm 8,500$  SF, with an office space that contains two rooms plus a restroom. The property also contains a  $\pm 1,000$  SF shop room currently leased for \$1,200/month. The building has been recently cleaned and re-painted, and the property has a secured, fenced, and gated yard. The warehouse is well-lit and contains multiple roll-up doors and loading areas. There is an additional office space on-site in need of renovation. This property is ideal for a company in need of space for operations and a secure place to store inventory or equipment.