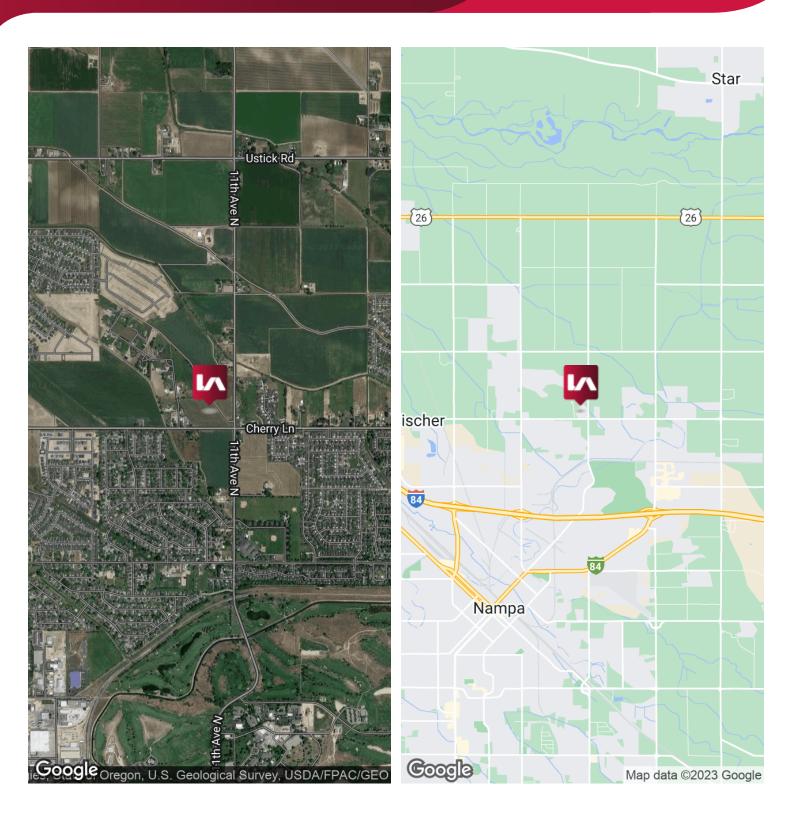

### PROPERTY INFORMATION

COUNTY: Canyon

MARKET: Boise City/Nampa

SUBMARKET: Nampa

#### **LOCATION OVERVIEW**

Located on the corner of Cherry Lane and 11th Avenue N. in Nampa, Idaho. With the fast paced growth and development of the area this development land is a great opportunity.