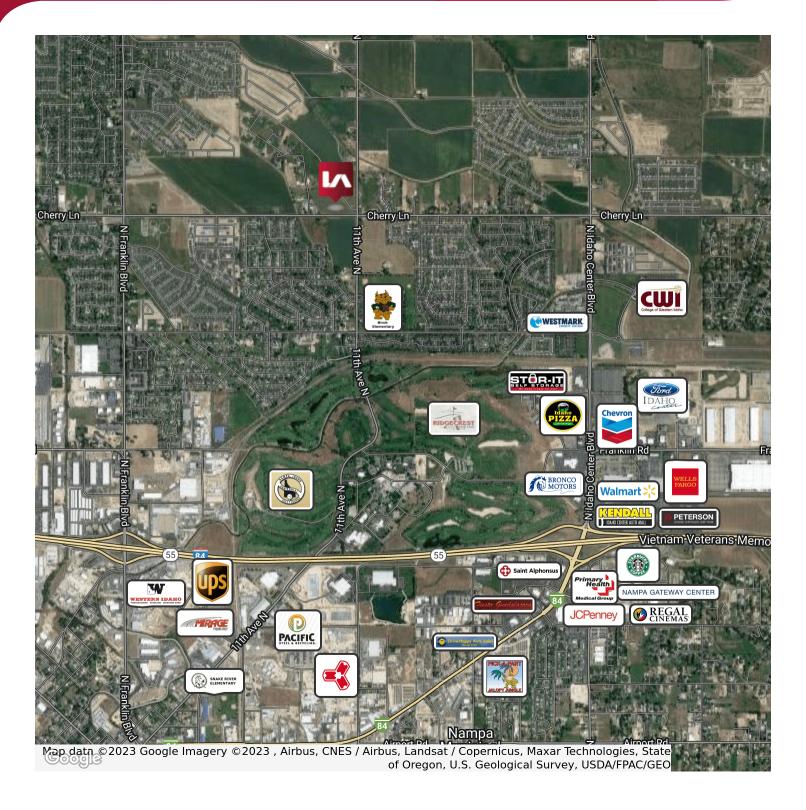

### PROPERTY OVERVIEW

Lee & Associates Idaho is pleased to present 13.33 acres of commercially zoned land in Nampa. Just north of I-84, the Ford Idaho Center Arena, and the College of Western Idaho:Nampa. This property is in close proximity to a variety of businesses and amenities.

#### PROPERTY HIGHLIGHTS

- 2.5 Miles from I-84
- 2.5 Miles From the Treasure Valley Marketplace
- City of Nampa receptive to Medium Density Residential Zoning.
- · Utilities located in close proximity to the property