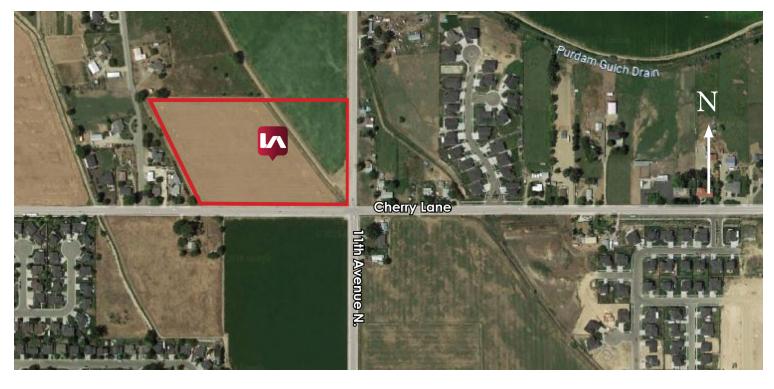

#### **LOCATION OVERVIEW**

Located on the corner of Cherry Lane and 11th Avenue N. in Nampa, Idaho. With the fast paced growth and development of the area this development land is a great opportunity.

#### PROPERTY HIGHLIGHTS

- 2.5 Miles from I-84
- 2.5 Miles From the Treasure Valley Marketplace
- City of Nampa receptive to Medium Density Residential Zoning.
- · Utilities located in close proximity to the property