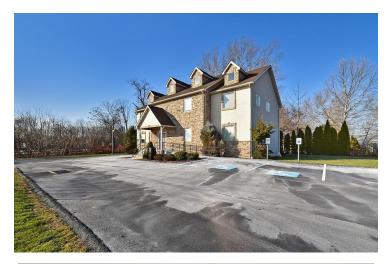

The building was constructed in 2007 and is well-maintained by the owner.

The building also has ample dedicated parking for approximately 16 vehicles.

The property is located along heavily traveled Tilghman Street with neighbors such as Wegmans, Provident Bank, BB&T Bank, and many more.