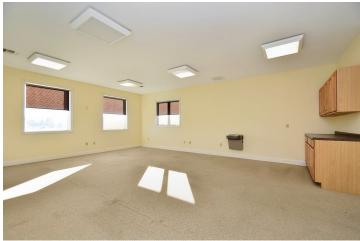

#### **PROPERTY OVERVIEW**

Second-floor Class A office space available for immediate lease. The area is a total of +/- 2,025 SF and features elevator access, two ADA compliant restrooms, one private office with an open floor plan for workstations, and plenty of natural lighting.

The building was constructed in 2007 and is well-maintained by the owner.

The building also has ample dedicated parking for approximately 16 vehicles.

The property is located along heavily traveled Tilghman Street with neighbors such as Wegmans, Provident Bank, BB&T Bank, and many more.