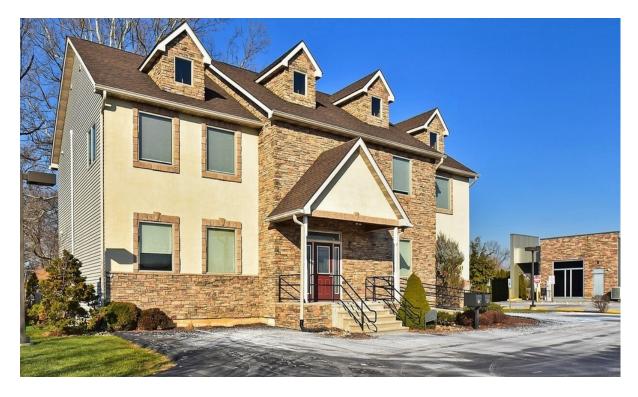

# TILGHMAN STREET OFFICE SPACE

4295 W Tilghman Street, Allentown, PA 18104

#### **PROPERTY OVERVIEW**

Second-floor Class A office space available for immediate lease. The area is a total of +/- 2,025 SF and features elevator access, two ADA compliant restrooms, one private office with an open floor plan for workstations, and plenty of natural lighting.

The building was constructed in 2007 and is well-maintained by the owner.

The building also has ample dedicated parking for approximately 16 vehicles.

The property is located along heavily traveled Tilghman Street with neighbors such as Wegmans, Provident Bank, BB&T Bank, and many more.