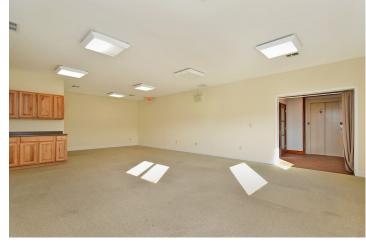

#### **PROPERTY OVERVIEW**

Second-floor Class A office space available for immediate lease. The area is a total of +/- 2,025 SF and features elevator access, two ADA compliant restrooms, one private office with an open floor plan for workstations, and plenty of natural lighting.