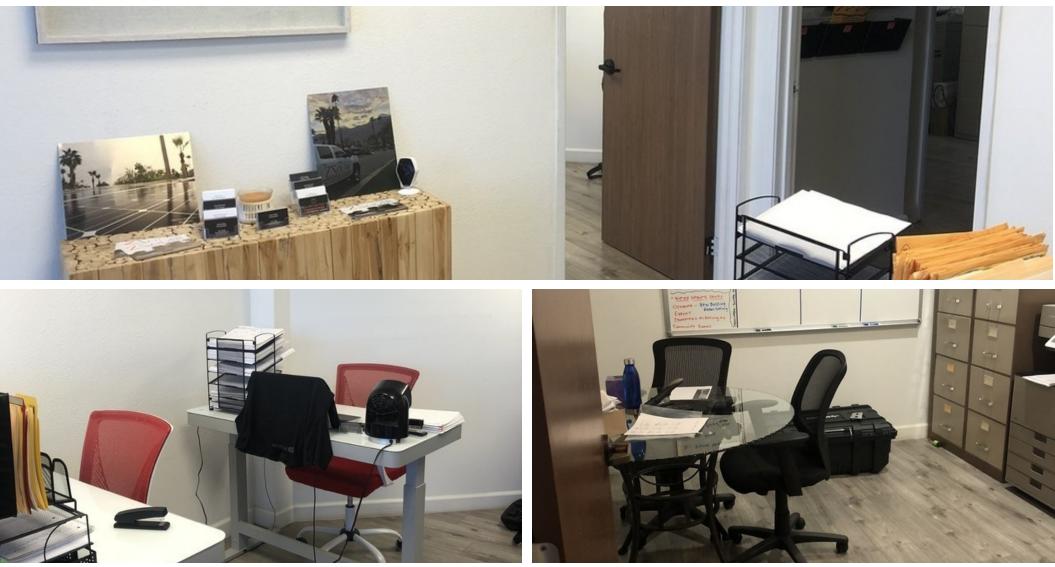

#### **PROPERTY OVERVIEW**

This beautifully appointed office/warehouse space is turn-key and ready for a new tenant to occupy this space. Appointed with hardwood flooring, this flex space has a large reception, (2) private offices, kitchenette area, private restroom, and large warehouse space with a swamp cooler. The current tenant has outgrown this space and will be leaving mid-November.

#### **PROPERTY HIGHLIGHTS**

- Updated Office Flooring
- Turn-Key
- 14' Roll Up Door
- Close Proximity to the Freeway

CalBRE# 02051182 Information has been secured from sources we believe to be reliable, however, WILSON MEADE cannot guarantee its accuracy.