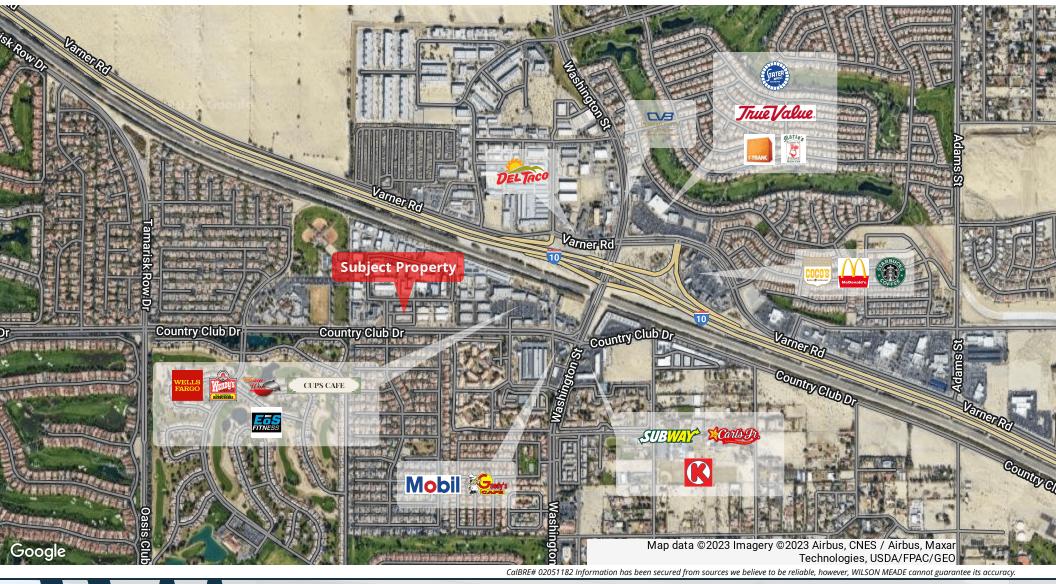

## 77622 Country Club Drive, Suite T, Palm Desert

SUB-LEASE OPPORTUNITY

| SUBLEASE RATE    | Negotiable   |
|------------------|--------------|
| OFFERING SUMMARY |              |
| Available SF:    | Fully Leased |
|                  |              |

#### **PROPERTY HIGHLIGHTS**

- Updated Office Flooring
- Turn-Key
- 14' Roll Up Door
- Close Proximity to the Freeway

CalBRE# 02051182 Information has been secured from sources we believe to be reliable, however, WILSON MEADE cannot guarantee its accuracy.