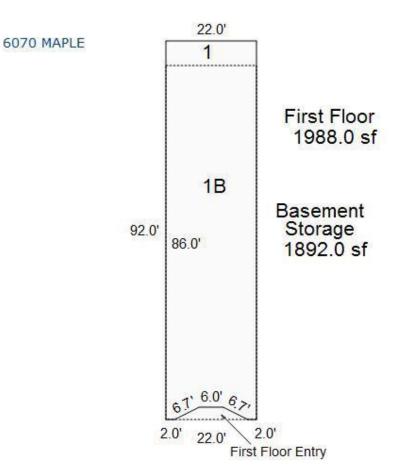

# For Lease Retail/Office Space

1,988 SF Available

## **Building Details**

Restrooms Foundation

| Tenancy                | Single                          |
|------------------------|---------------------------------|
| Ceiling Height         | 9 ft                            |
| Number of<br>Floors    | One                             |
| Year Built             | 1910                            |
| Area                   | 3,880 SF<br>Includes<br>ment SF |
| Construction<br>Status | Existing                        |
| Roof                   | Flat                            |