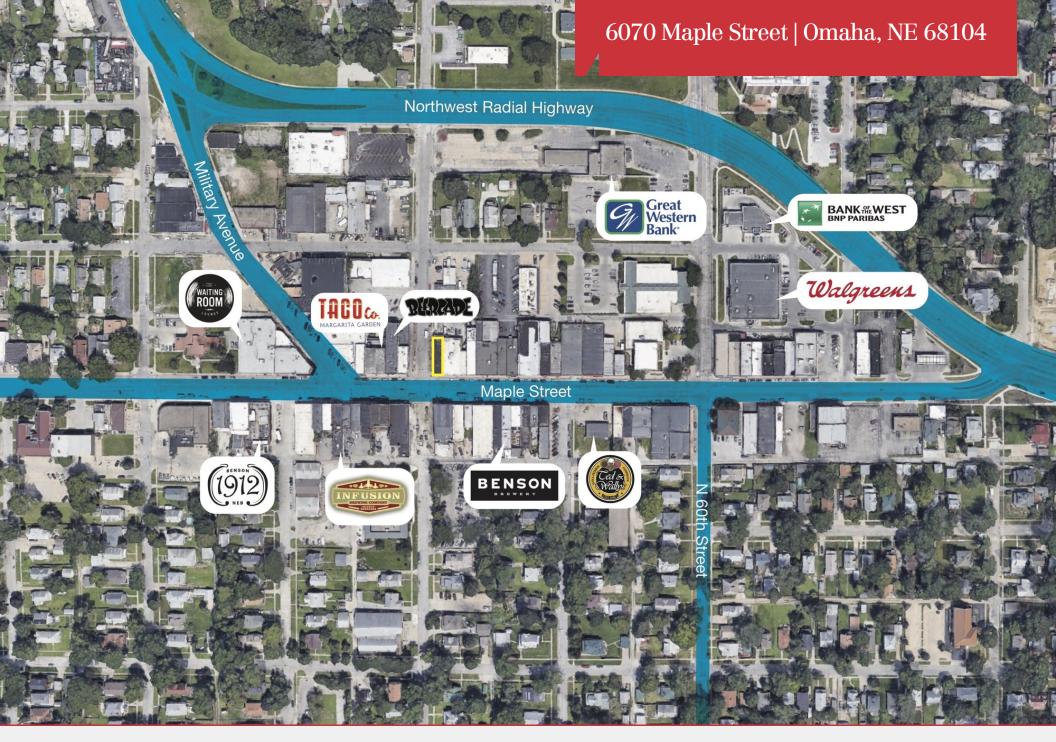

## 6070 Maple Street | Omaha, NE 68104

## **Property Features**

- Join the Waiting Room Lounge, Beercade, Ika Ramen, and Virtuoso Pizzeria
  on the popular downtown Benson strip
- Rare corner lot at 61st and Maple Streets
- Advertising space on side of building
- Lease Term: 2+
- TI Allowance: Negotiable

#### Market Omaha/Council

| NBD         |                  | Bluffs         |
|-------------|------------------|----------------|
| 18,917 VPD  | Submarket        | Benson         |
| 10,017 11 0 | County           | Douglas        |
|             | Cross<br>Streets | 61st and Maple |