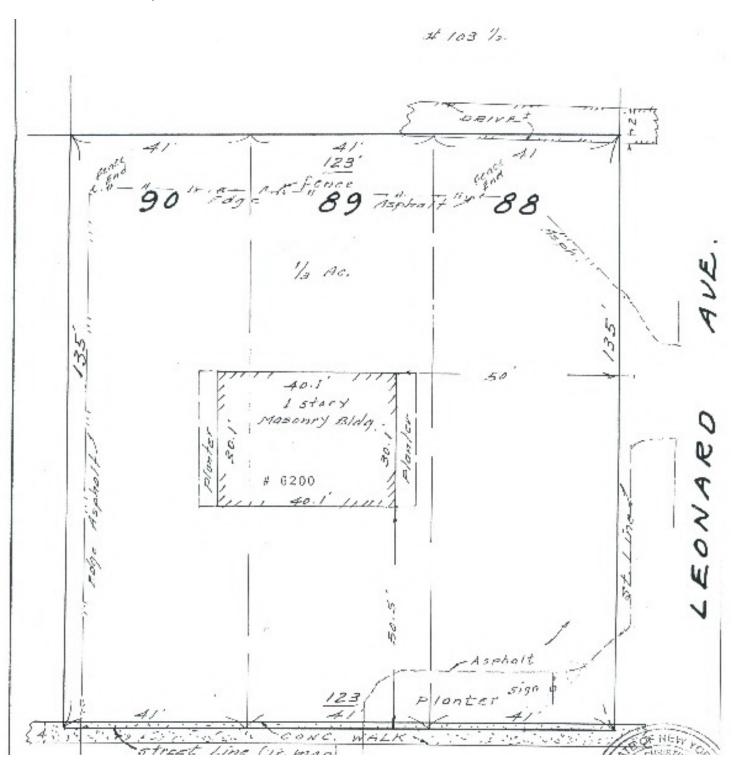

#### PROPERTY HIGHLIGHTS

Lot Size:

0.38 Acres

• 1,200+/- SF Building

V D 11

• .38+/- Acre Lot

Year Built: 1987

10 Car Parking

Todi Ballet

• Former Auto Service Center

Easily Adaptable To Many Uses

Building Size: 1,200 SF

Highly Visible Location

Trigilly Visible Location

• Easy Ingress & Egress

• Under Two Miles from I-81 On Ramp