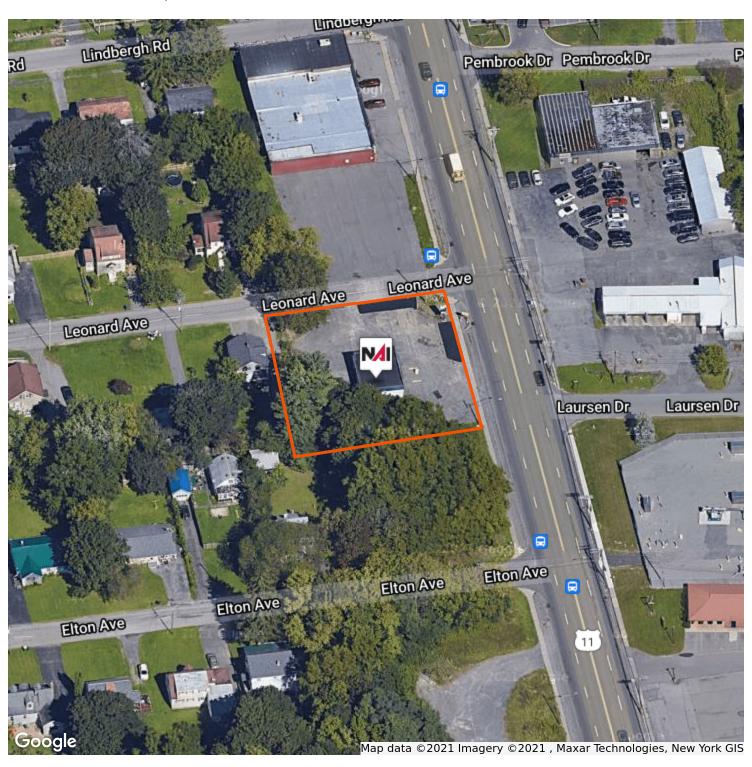

### OFFERING SUMMARY

000

PROPERTY OVERVIEW

Sale Price: \$150,000

Highly visible 1,200+/- SF building situated on a .38+/- acre lot For Sale or Lease. Located in Nedrow, NY. Easy ingress and egress with 10 car parking. This former auto service facilty is easily adaptable for many uses. Landlord will buildout to suit tenant.

#### PROPERTY HIGHLIGHTS

Lot Size:

0.38 Acres

• 1,200+/- SF Building

V D 11

• .38+/- Acre Lot

Year Built: 1987

10 Car Parking

Todi Ballet

• Former Auto Service Center

Easily Adaptable To Many Uses

Building Size: 1,200 SF

Highly Visible Location

Trigilly Visible Location

• Easy Ingress & Egress

• Under Two Miles from I-81 On Ramp