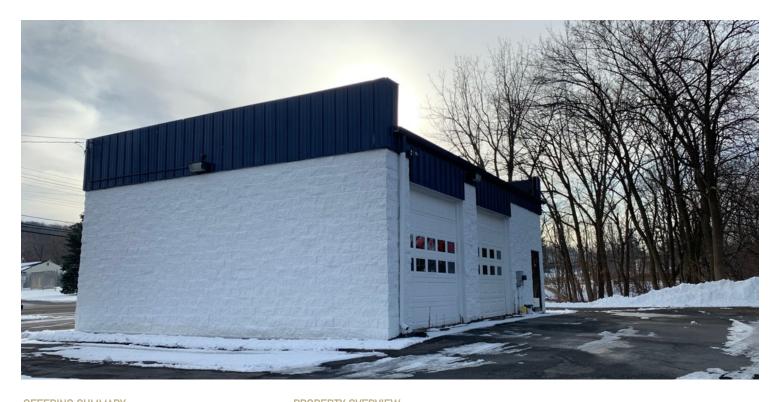

### OFFERING SUMMARY

000

PROPERTY OVERVIEW

Sale Price: \$150,000

Highly visible 1,200+/- SF building situated on a .38+/- acre lot For Sale or Lease. Located in Nedrow, NY. Easy ingress and egress with 10 car parking. This former auto service facilty is easily adaptable for many uses. Landlord will buildout to suit tenant.

#### PROPERTY HIGHLIGHTS

Lot Size:

0.38 Acres

• 1,200+/- SF Building

V D 11

• .38+/- Acre Lot

Year Built: 1987

10 Car Parking

Todi Ballet

• Former Auto Service Center

Easily Adaptable To Many Uses

Building Size: 1,200 SF

Highly Visible Location

Trigilly Visible Location

• Easy Ingress & Egress

• Under Two Miles from I-81 On Ramp