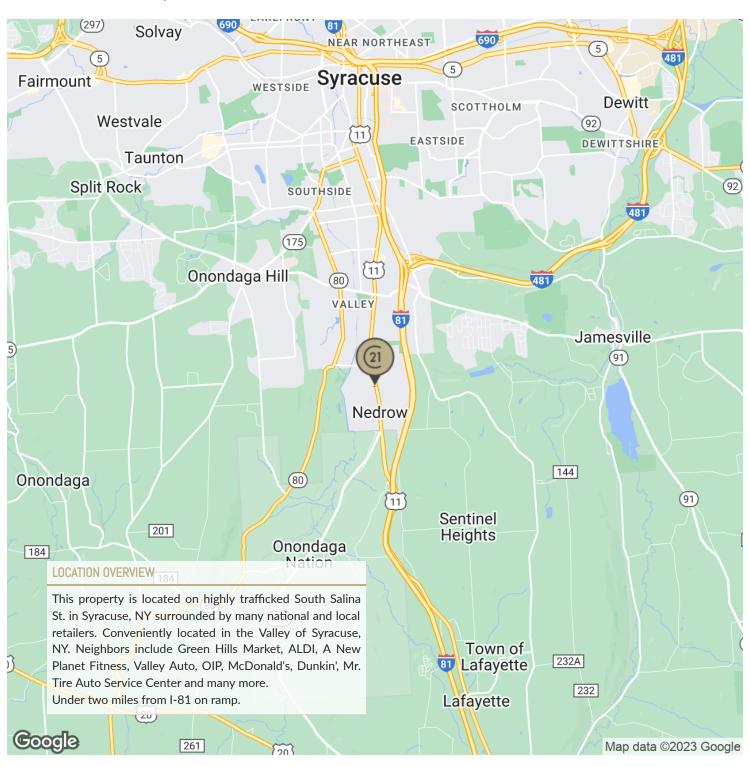

### OFFERING SUMMARY

000

PROPERTY OVERVIEW

Sale Price: \$150,000

Highly visible 1,200+/- SF building situated on a .38+/- acre lot For Sale or Lease. Located in Nedrow, NY. Easy ingress and egress with 10 car parking. This former auto service facilty is easily adaptable for many uses. Landlord will buildout to suit tenant.

Todi Ballet

• Former Auto Service Center

Easily Adaptable To Many Uses

Building Size: 1,200 SF

Highly Visible Location

Trigilly Visible Location

• Easy Ingress & Egress

• Under Two Miles from I-81 On Ramp