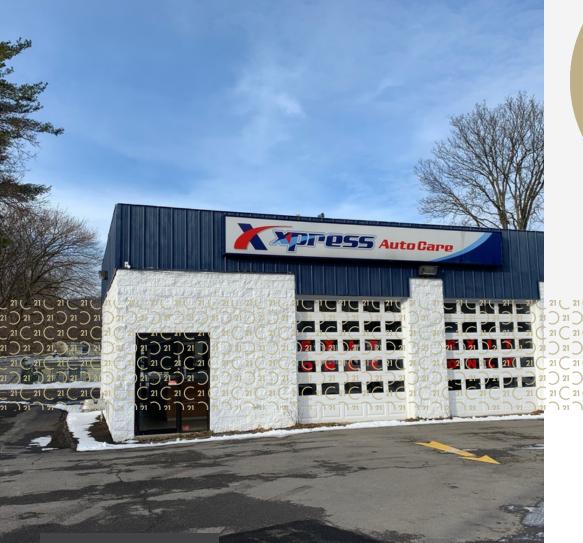

## HIGHLY VISABLE 1,200+/- SF BUILDING

6200 South Salina St., Syracuse, NY 13205

TOM LISCHAK, CCIM 315.430.0443 tom@c21bridgeway.com

FOR SALE

### HIGHLY VISABLE 1,200+/- SF BUILDING

6200 South Salina St., Syracuse, NY 13205

### OFFERING SUMMARY

000

PROPERTY OVERVIEW

Sale Price: \$150,000

Highly visible 1,200+/- SF building situated on a .38+/- acre lot For Sale or Lease. Located in Nedrow, NY. Easy ingress and egress with 10 car parking. This former auto service facilty is easily adaptable for many uses. Landlord will buildout to suit tenant.