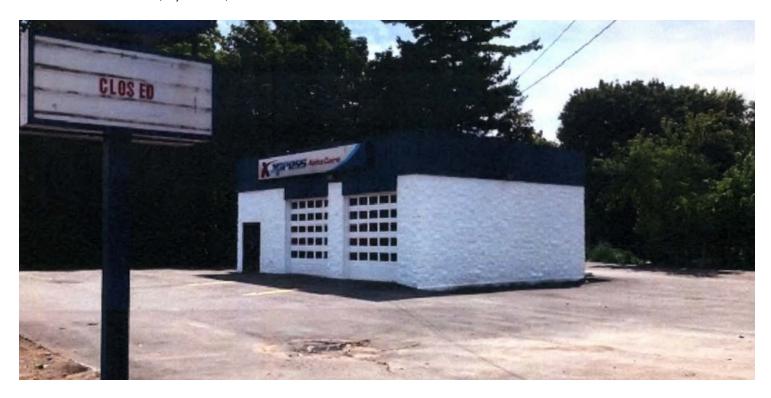

### OFFERING SUMMARY

000

PROPERTY OVERVIEW

Sale Price: \$150,000

Highly visible 1,200+/- SF building situated on a .38+/- acre lot For Sale or Lease. Located in Nedrow, NY. Easy ingress and egress with 10 car parking. This former auto service facilty is easily adaptable for many uses. Landlord will buildout to suit tenant.

Todi Ballet

• Former Auto Service Center

Easily Adaptable To Many Uses

Building Size: 1,200 SF

Highly Visible Location

Trigilly Visible Location

• Easy Ingress & Egress

• Under Two Miles from I-81 On Ramp