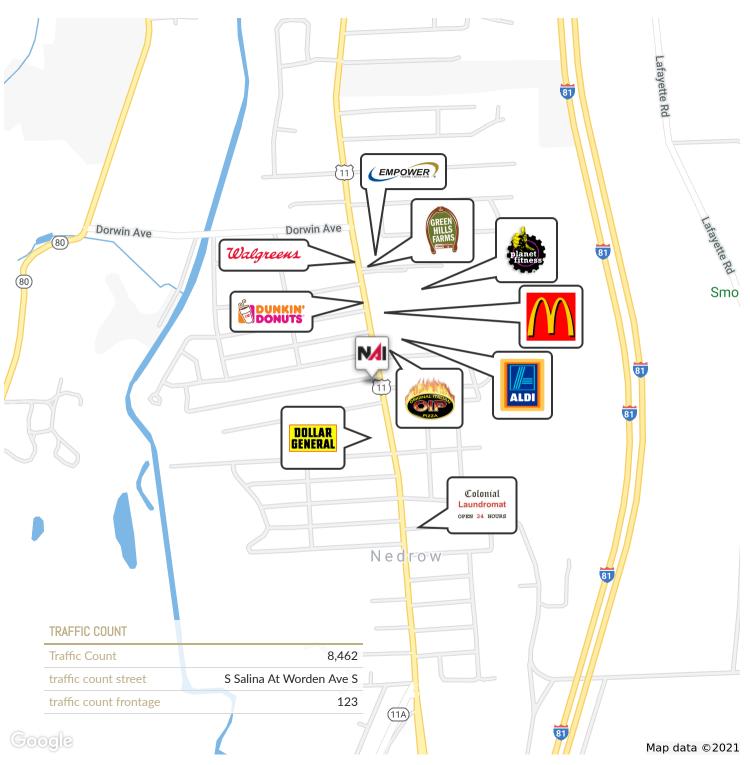

Market:

Syracuse

Traffic Count: 8.462

TOM LISCHAK, CCIM 315.430.0443

tom@c21bridgeway.com

CENTURY 21 COMMERCIAL. Bridgeway Realty