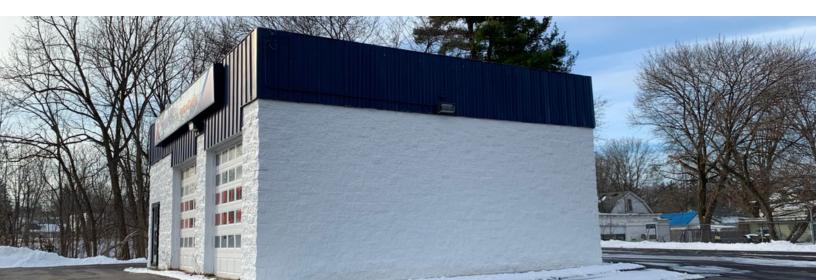

### OFFERING SUMMARY

000

PROPERTY OVERVIEW

Sale Price: \$150,000

Highly visible 1,200+/- SF building situated on a .38+/- acre lot For Sale or Lease. Located in Nedrow, NY. Easy ingress and egress with 10 car parking. This former auto service facilty is easily adaptable for many uses. Landlord will buildout to suit tenant.

#### PROPERTY HIGHLIGHTS

Lot Size:

0.38 Acres

• 1,200+/- SF Building

V D 11

• .38+/- Acre Lot

Year Built: 1987

10 Car Parking

Todi Ballet

• Former Auto Service Center

Easily Adaptable To Many Uses

Building Size: 1,200 SF

Highly Visible Location

Trigilly Visible Location

• Easy Ingress & Egress

• Under Two Miles from I-81 On Ramp