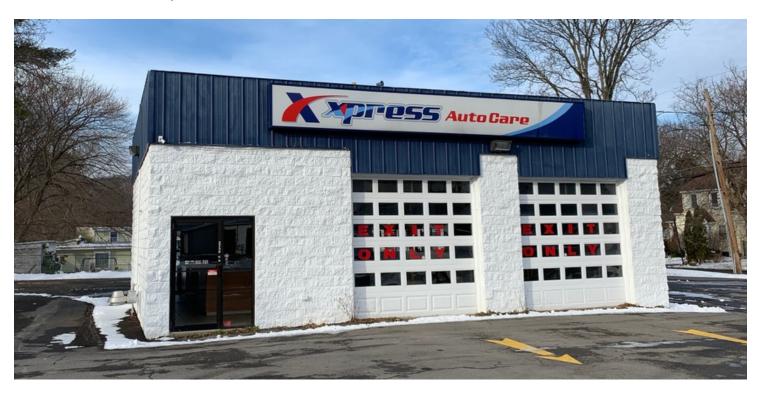

## HIGHLY VISABLE 1,200+/- SF BUILDING

6200 South Salina St., Syracuse, NY 13205

TOM LISCHAK, CCIM 315.430.0443 tom@c21bridgeway.com

FOR SALE

### HIGHLY VISABLE 1,200+/- SF BUILDING

6200 South Salina St., Syracuse, NY 13205

### OFFERING SUMMARY

000

PROPERTY OVERVIEW

Sale Price: \$150,000

Highly visible 1,200+/- SF building situated on a .38+/- acre lot For Sale or Lease. Located in Nedrow, NY. Easy ingress and egress with 10 car parking. This former auto service facilty is easily adaptable for many uses. Landlord will buildout to suit tenant.