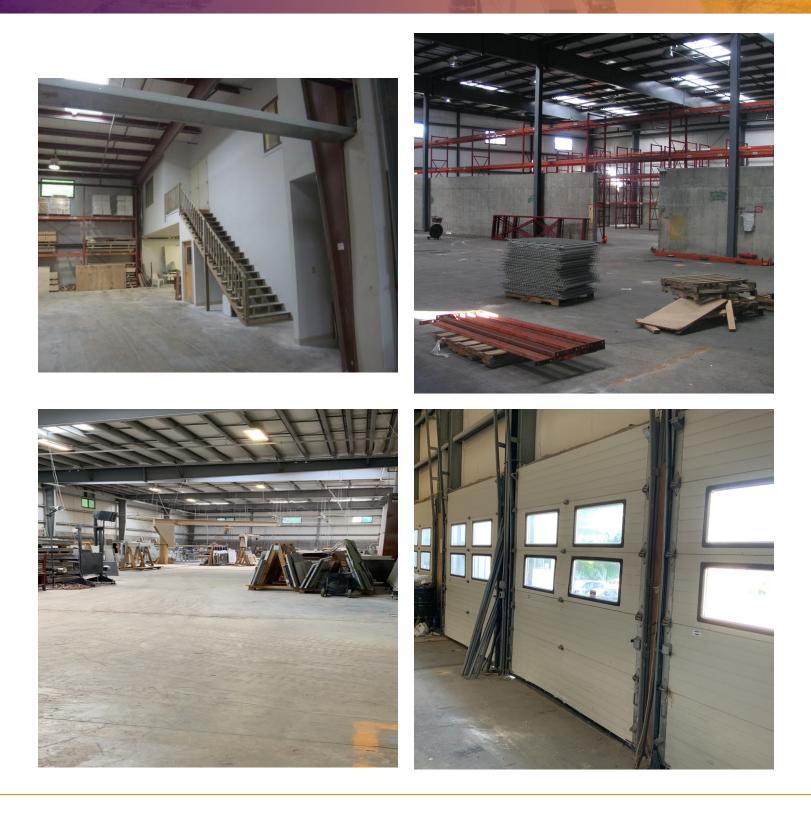

### ADDITIONAL PHOTOS

#### **PROPERTY OVERVIEW**

30,570 SF manufacturing and warehouse building in Bridgewater containing 26,370 SF warehouse and 4,200 office. The building offers 6 tailboard loading docks, up to 26' clear height, heavy power, and updated office/showroom areas. Perfect for manufacturing or distribution/warehouse