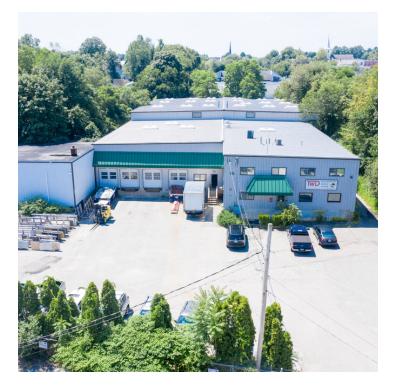

# MANUFACTURING WAREHOUSE BRIDGEWATER

Front Entrance

#### **PROPERTY OVERVIEW**

30,570 SF manufacturing and warehouse building in Bridgewater containing 26,370 SF warehouse and 4,200 office. The building offers 6 tailboard loading docks, up to 26' clear height, heavy power, and updated office/showroom areas. Perfect for manufacturing or distribution/warehouse

### **PROPERTY HIGHLIGHTS**

- Fenced in lot
- Updated office/showroom areas.
- Located within walking distance to Bridgewater State University with easy access to Route 18, 28 and 104.