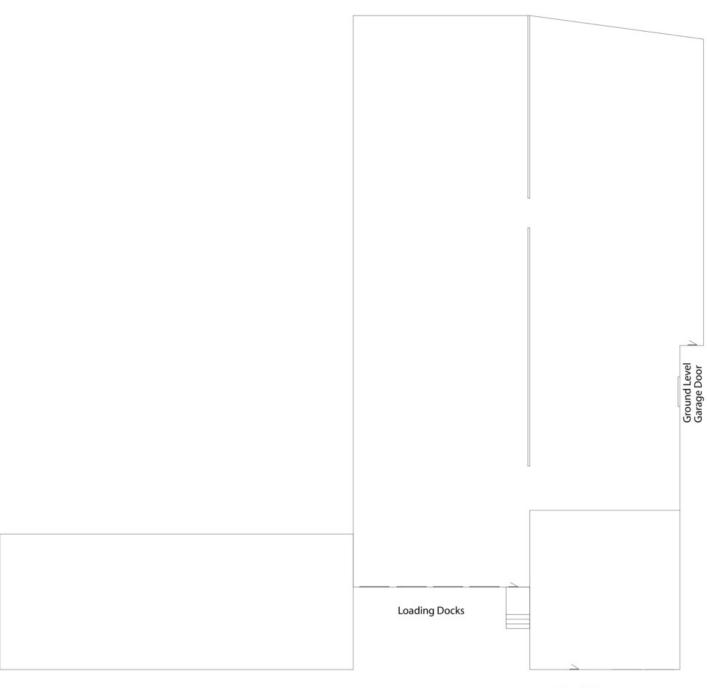

#### **PROPERTY OVERVIEW**

30,570 SF manufacturing and warehouse building in Bridgewater containing 26,370 SF warehouse and 4,200 office. The building offers 6 tailboard loading docks, up to 26' clear height, heavy power, and updated office/showroom areas. Perfect for manufacturing or distribution/warehouse