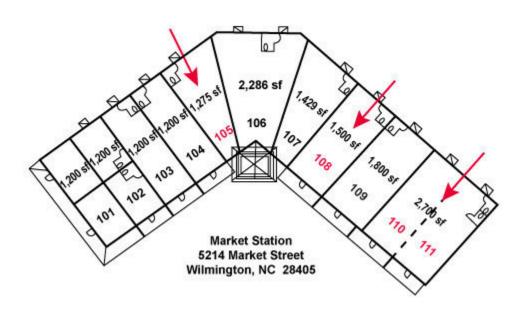

| LEASE TYPE -   TOT     | AL SPACE -   LEASE TERM           | NEGOTIABLE   LEA | SE RATE    | N/A           |
|------------------------|-----------------------------------|------------------|------------|---------------|
| SUITE                  | TENANT                            | SIZE (SF)        | LEASE TYPE | LEASE RATE    |
| 5214-101 Market Street | FastMED Urgent Care               | 1,200 SF         | NNN        | Confidential  |
| 5214-102 Market Street | FastMED Urgent Care               | 1,200 SF         | NNN        | Confidential  |
| 5214-103 Market Street | Hertz Rent-a-car                  | 1,200 SF         | NNN        | Confidential  |
| 5214-104 Market Street | Chopstix Restaurant               | 1,200 SF         | NNN        | Confidential  |
| 5214-105 Market Street | Vacant                            | 1,275 SF         | NNN        | \$14.00 SF/yr |
| 5214-106 Market Street | Available                         | 2,286 SF         | NNN        | Confidential  |
| 5214-107 Market Street | Reyna's Beauty Secrets Hair Salon | 1,429 SF         | NNN        | \$14.50 SF/yr |
| 5214-108 Market Street | Vacant                            | 1,500 SF         | NNN        | \$19.50 SF/yr |
| 5214-109 Market Street | Prosein Tiles & More              | 1,800 SF         | NNN        | Confidential  |
| 5214-110 Market Street | Vacant                            | 1,350 - 2,700 SF | NNN        | \$19.50 SF/yr |
| 5214-111 Market Street | Vacant                            | 1,350 - 2,700 SF | NNN        | \$19.50 SF/yr |