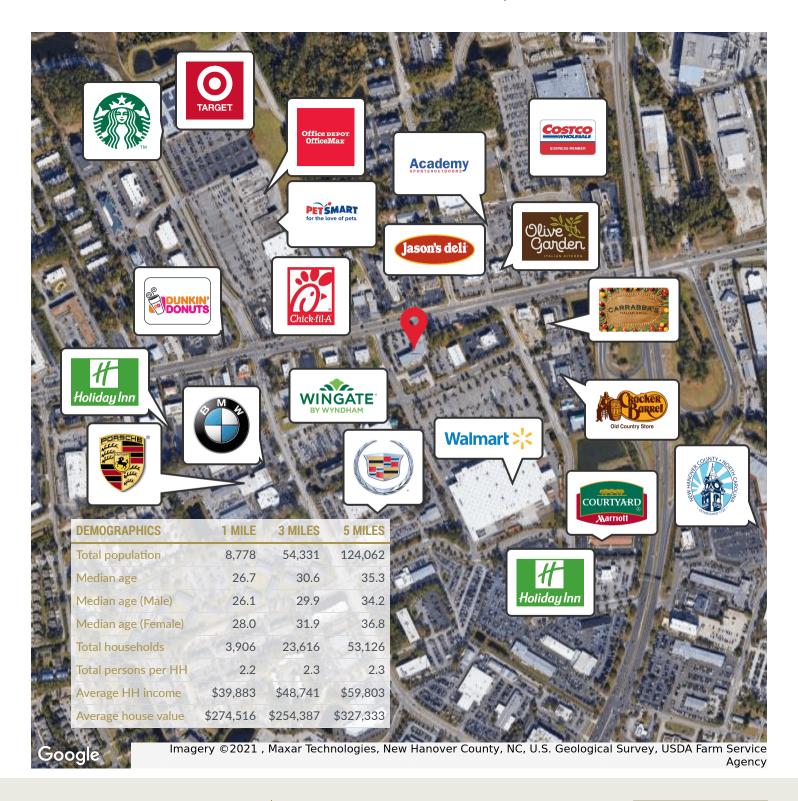

#### **PROPERTY HIGHLIGHTS**

- Excellent Visibility
- Strategic retail location shadow anchored by Walmart, Costco and Target
- Direct access to Market Street / US Hwy 17
- Monument & Storefront Signage
- Central Location

#### LOCATION DESCRIPTION

Market Station is a highly visible strip center located on the Market Street corridor directly in front of the Walmart Supercenter. Offering unparalleled visibility and daily traffic counts in excess of 30,000, this property is also shadow anchored by Costco, Target and Academy Sports. This property is situated along the primary corridor between downtown Wilmington and Wrightsville Beach and is 5minutes from UNCW.