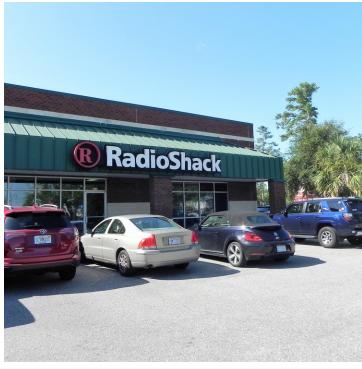

#### PROPERTY DESCRIPTION

Market Station is an 11-unit strip retail center situated on a Walmart Supercenter out-parcel. Market Station is a strong location for retail and service oriented businesses. Second generation spaces are available including an end-cap (formerly occupied by Radio Shack). Existing tenants include FastMed Urgent Care, Hertz Rent-a-Car, Amerilife Financial and Chopstix Restaurant.

#### LOCATION DESCRIPTION

Market Station is a highly visible strip center located on the Market Street corridor directly in front of the Walmart Supercenter. Offering unparalleled visibility and daily traffic counts in excess of 30,000, this property is also shadow anchored by Costco, Target and Academy Sports. This property is situated along the primary corridor between downtown Wilmington and Wrightsville Beach and is 5minutes from UNCW.