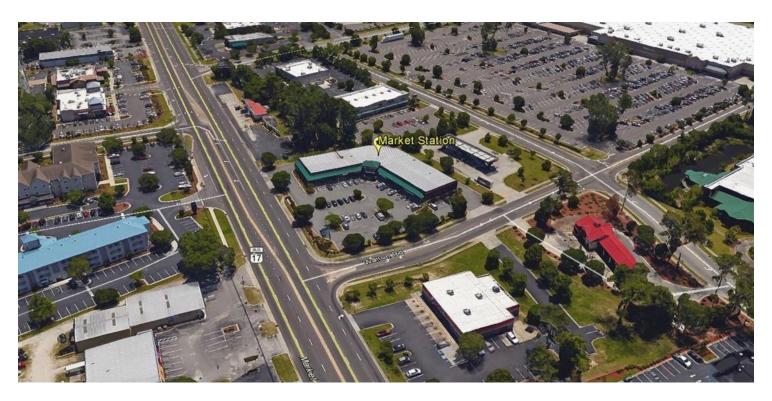

#### LOCATION DESCRIPTION

Market Station is a highly visible strip center located on the Market Street corridor directly in front of the Walmart Supercenter. Offering unparalleled visibility and daily traffic counts in excess of 30,000, this property is also shadow anchored by Costco, Target and Academy Sports. This property is situated along the primary corridor between downtown Wilmington and Wrightsville Beach and is 5minutes from UNCW.