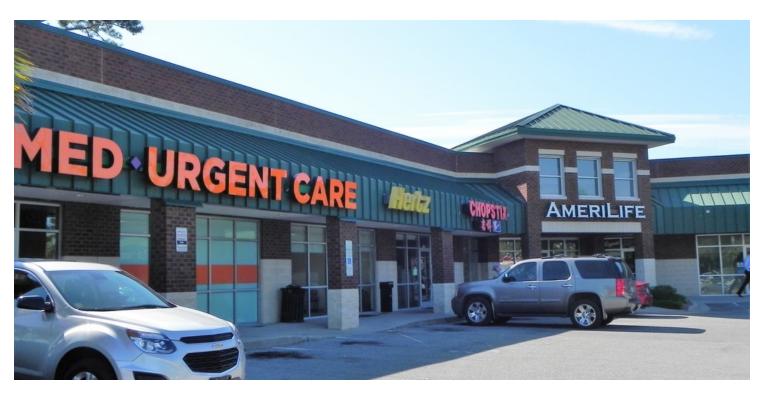

#### PROPERTY DESCRIPTION

Market Station is an 11-unit strip retail center situated on a Walmart Supercenter out-parcel. Market Station is a strong location for retail and service oriented businesses. Second generation spaces are available including an end-cap (formerly occupied by Radio Shack). Existing tenants include FastMed Urgent Care, Hertz Rent-a-Car, Amerilife Financial and Chopstix Restaurant.

#### LOCATION DESCRIPTION

Market Station is a highly visible strip center located on the Market Street corridor directly in front of the Walmart Supercenter. Offering unparalleled visibility and daily traffic counts in excess of 30,000, this property is also shadow anchored by Costco, Target and Academy Sports. This property is situated along the primary corridor between downtown Wilmington and Wrightsville Beach and is 5minutes from UNCW.