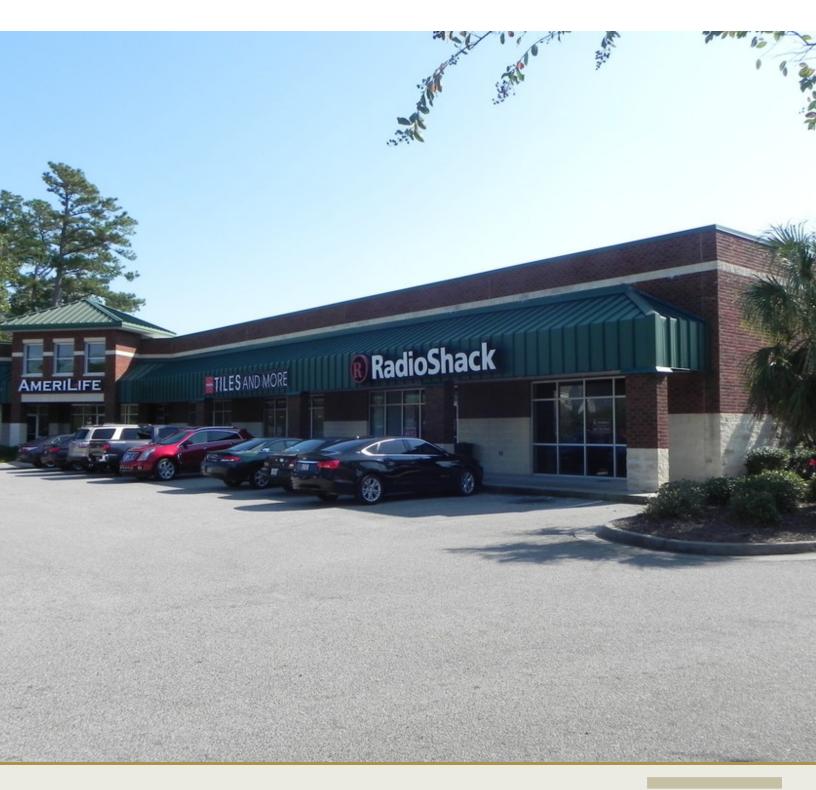

#### PROPERTY DESCRIPTION

Market Station is an 11-unit strip retail center situated on a Walmart Supercenter out-parcel. Market Station is a strong location for retail and service oriented businesses. Second generation spaces are available including an end-cap (formerly occupied by Radio Shack). Existing tenants include FastMed Urgent Care, Hertz Rent-a-Car, Amerilife Financial and Chopstix Restaurant.

#### LOCATION DESCRIPTION

Market Station is a highly visible strip center located on the Market Street corridor directly in front of the Walmart Supercenter. Offering unparalleled visibility and daily traffic counts in excess of 30,000, this property is also shadow anchored by Costco, Target and Academy Sports. This property is situated along the primary corridor between downtown Wilmington and Wrightsville Beach and is 5minutes from UNCW.