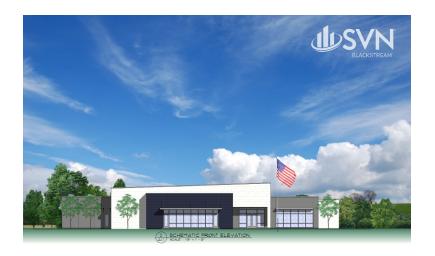

## PROPERTY OVERVIEW

Available SF: 15,024 SF

SVN Blackstream is pleased to present this opportunity to lease a Class A office building offered as a build-to-suit. Tenant specifications may be outlined during construction. Current floor plan offers large training room, a workout facility, common area lounges and a cafe environment. Current layout includes 36 individual offices, 5 manager offices, 3 executive offices and some common work cube space. \*Owner is licensed real estate agent in SC\*

#### **PROPERTY HIGHLIGHTS**

- ±15.024 SF
- Build-to-suit
- Near Downtown Greenville
- · Many amenities
- Training room
- Fitness room

Market: