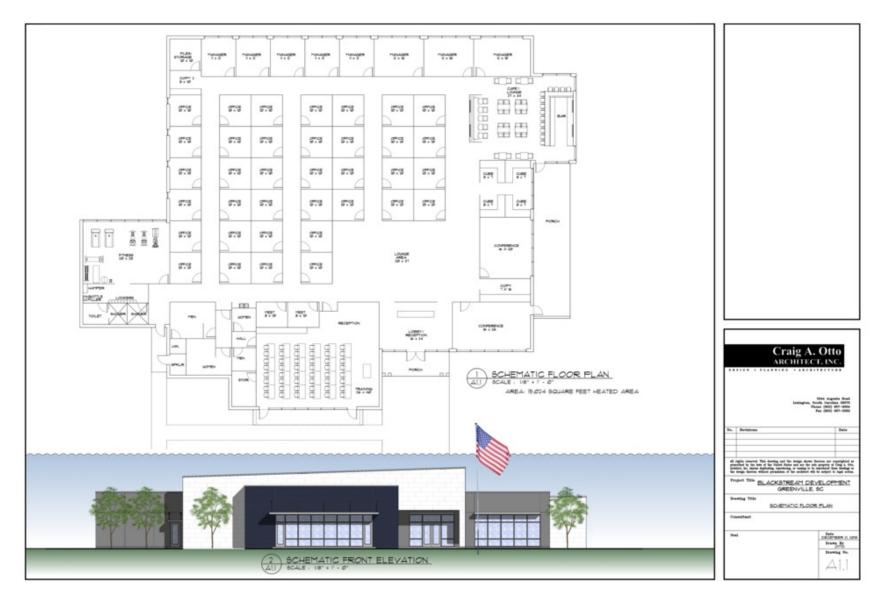

# Floor Plan

## PROPERTY OVERVIEW

Available SF: 15,024 SF

SVN Blackstream is pleased to present this opportunity to lease a Class A office building offered as a build-to-suit. Tenant specifications may be outlined during construction. Current floor plan offers large training room, a workout facility, common area lounges and a cafe environment. Current layout includes 36 individual offices, 5 manager offices, 3 executive offices and some common work cube space. \*Owner is licensed real estate agent in SC\*