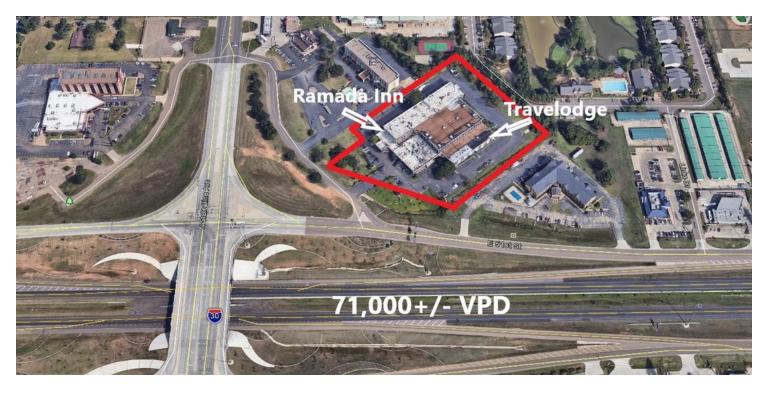

### **PROPERTY OVERVIEW**

Two fully operating hotels in one strategic location! This 4.9+/- acre property is located at the high traffic/high visibility intersection of State Line Avenue and Interstate 30 in Texarkana, AR. The property has been split into two hotels with the east wing now operating as a Travelodge Inn & Suites (2-story building) while the west part recently reopened as a Ramada Inn & Suites(4-story building.) The Ramada is a 152 room, full service interior corridor hotel with \$2 million in renovations. The hotel features a 24,000 sqft atrium with recreation, lobby, restaurant/lounge,offices, three conference rooms and a service area that connects to the adjacent Travelodge hotel. This investment provides an owner/operator the opportunity to purchase the hotel below replacement cost and increase NOI. The Ramada Inn is a full-service hotel featuring 159 guest rooms, an indoor pool,

The Ramada Inn is a full-service hotel featuring 159 guest rooms, an indoor pool gym, on-site restaurant, wi-fi, and more. Cost of this Hotel is \$3,800,000.

Travelodge is on the same property and features 49 guest rooms. Cost of this hotel is \$1,100,000.

### **PROPERTY HIGHLIGHTS**

- High-traffic, high visibility location on State Line with 71,000 VPD traffic count
- \$2 Million in renovations in 2019
- Priced well under estimated replacement cost!
- 2 Hotels with 197 rooms total as well as indoor pool, gym and other guest amenities
- Value-add opportunity! Absentee-owned and under performing property!