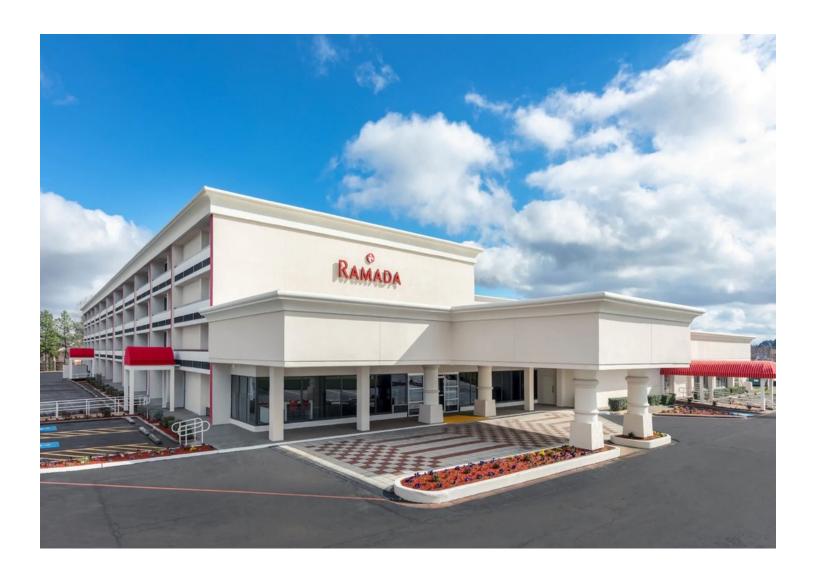

### **PROPERTY OVERVIEW**

Two fully operating hotels in one strategic location! This 4.9+/- acre property is located at the high traffic/high visibility intersection of State Line Avenue and Interstate 30 in Texarkana, AR. The property has been split into two hotels with the east wing now operating as a Travelodge Inn & Suites (2-story building) while the west part recently reopened as a Ramada Inn & Suites(4-story building.) The Ramada is a 152 room, full service interior corridor hotel with \$2 million in renovations. The hotel features a 24,000 sqft atrium with recreation, lobby, restaurant/lounge,offices, three conference rooms and a service area that connects to the adjacent Travelodge hotel. This investment provides an owner/operator the opportunity to purchase the hotel below replacement cost and increase NOI. The Ramada Inn is a full-service hotel featuring 159 guest rooms, an indoor pool,

The Ramada Inn is a full-service hotel featuring 159 guest rooms, an indoor pool gym, on-site restaurant, wi-fi, and more. Cost of this Hotel is \$3,800,000.

Travelodge is on the same property and features 49 guest rooms. Cost of this hotel is \$1,100,000.