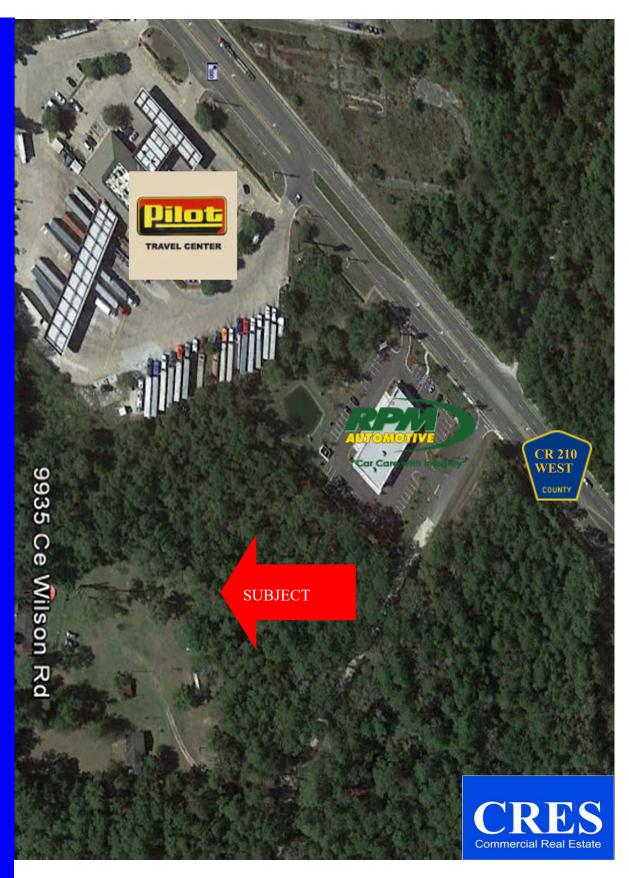

### **Property Features:**

- SE Quadrant CR 210 W & I-95
- Close proximity & visibility CR 210 W
- 6.50 Acres +/-
- Future Land Use: Mixed-Use District
- Rezoning required Commercial Development
- Current Zoning: Open Rural Allows Senior Housing
- Water & Sewer to RPM Automotive JEA
- High Growth Corridor St. Johns County, FL
- Twin Creeks DRI 2,280 Homes Approved Within Minutes
- Left or Right Turn at CE Wilson Road & CR 210 W
- CE Wilson Road is privately owned. Owner will consider a non-exclusive access easement.

St. Johns County Strap Numbers: 260700000 & 02619400000

Price: \$1,350,000.00

Warren Tyre, CCIM Broker -Principal Cell: 904-910-4201 Email: watyre@cresjax.net Linda L. Daniels, CCIM Broker-Principal Cell: 904-304-7222 Email: ldani0.00els@cresjax.net