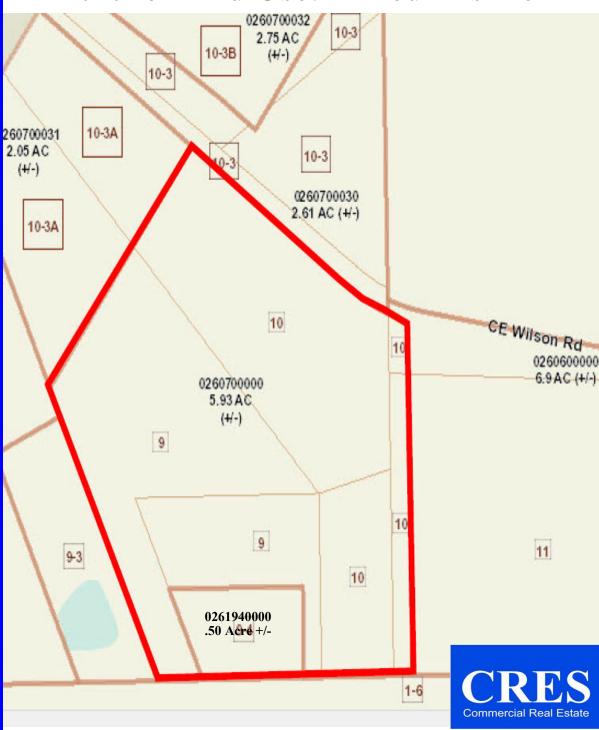

# 6.5 Acres +/-

St. Johns County Strap Numbers: 260700000 & 02619400000

Price: \$1,350,000.00

Warren Tyre, CCIM Broker -Principal Cell: 904-910-4201 Email: watyre@cresjax.net Linda L. Daniels, CCIM Broker-Principal Cell: 904-304-7222 Email: ldani0.00els@cresjax.net