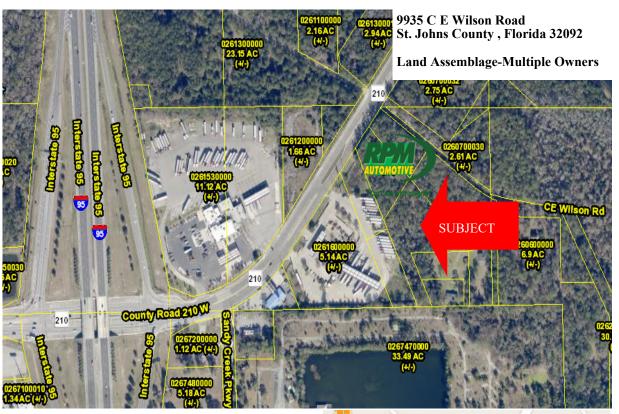

### **Property Features:**

- SE Quadrant CR 210 W & I-95
- Close proximity & visibility CR 210 W
- 6.50 Acres +/-
- Future Land Use: Mixed-Use District
- Rezoning required Commercial Development
- Current Zoning: Open Rural Allows Senior Housing
- Water & Sewer to RPM Automotive JEA
- High Growth Corridor St. Johns County, FL
- Twin Creeks DRI 2,280 Homes Approved Within Minutes
- Left or Right Turn at CE Wilson Road & CR 210 W
- CE Wilson Road is privately owned. Owner will consider a non-exclusive access easement.

St. Johns County Strap Numbers: 260700000 & 02619400000

Price: \$1,350,000.00

Warren Tyre, CCIM Broker -Principal Cell: 904-910-4201 Email: watyre@cresjax.net Linda L. Daniels, CCIM Broker-Principal Cell: 904-304-7222 Email: ldani0.00els@cresjax.net