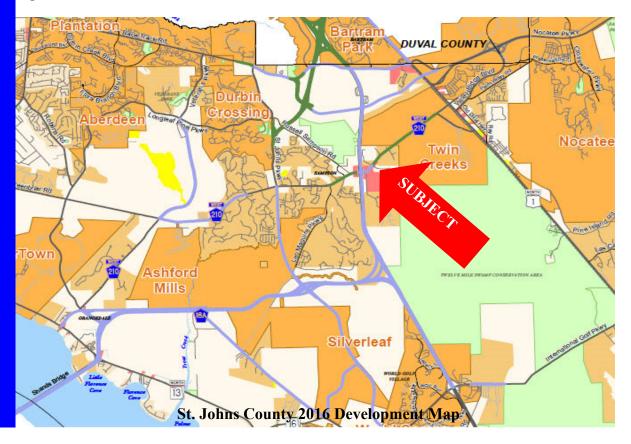

### **Property Features:**

- SE Quadrant CR 210 W & I-95
- Close proximity & visibility CR 210 W
- 6.50 Acres +/-
- Future Land Use: Mixed-Use District
- Rezoning required Commercial Development
- Current Zoning: Open Rural Allows Senior Housing
- Water & Sewer to RPM Automotive JEA
- High Growth Corridor St. Johns County, FL
- Twin Creeks DRI 2,280 Homes Approved Within Minutes
- Left or Right Turn at CE Wilson Road & CR 210 W
- CE Wilson Road is privately owned. Owner will consider a non-exclusive access easement.