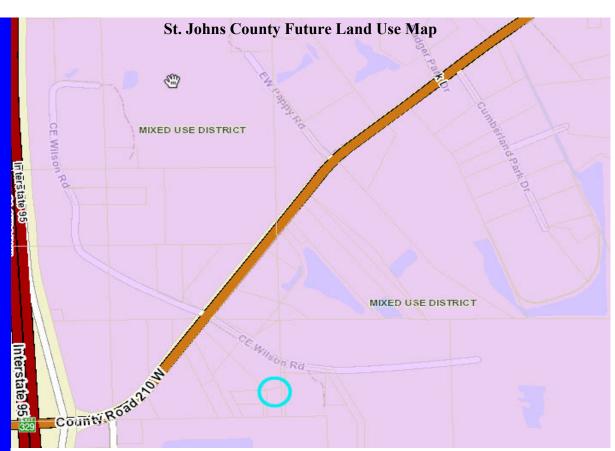

# **Future Land Use: Mixed - Use District**

### **Property Features:**

- SE Quadrant CR 210 W & I-95
- Close proximity & visibility CR 210 W
- 6.50 Acres +/-
- Future Land Use: Mixed-Use District
- Rezoning required Commercial Development
- Current Zoning: Open Rural Allows Senior Housing
- Water & Sewer to RPM Automotive JEA
- High Growth Corridor St. Johns County, FL
- Twin Creeks DRI 2,280 Homes Approved Within Minutes
- Left or Right Turn at CE Wilson Road & CR 210 W
- CE Wilson Road is privately owned. Owner will consider a non-exclusive access easement.