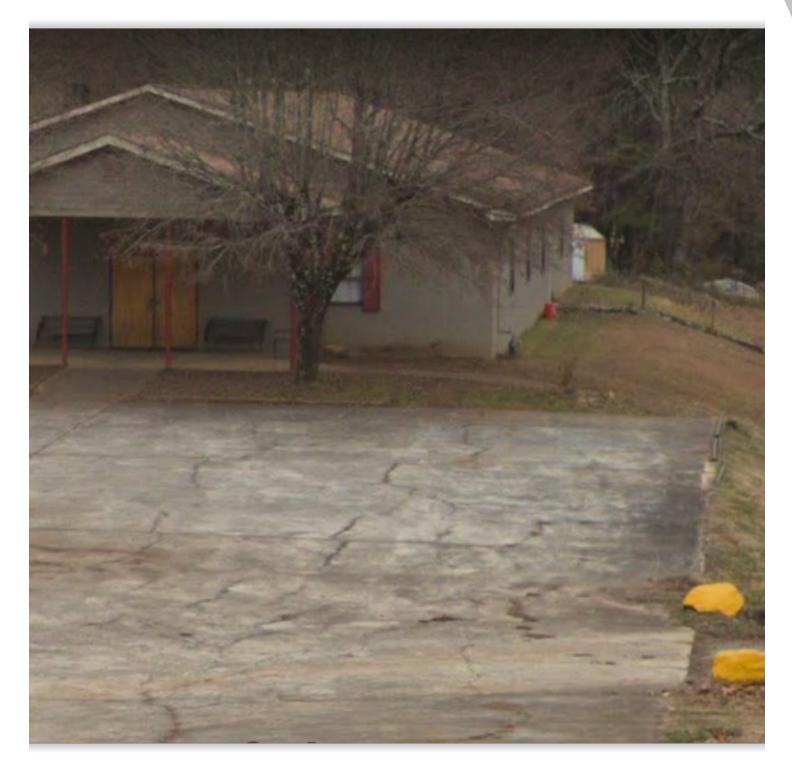

### **PROPERTY OVERVIEW**

Land and Building in Prime Woodstock location

### **PROPERTY HIGHLIGHTS**

- Prime Woodstock location
- · Walk to Downtown
- · This property can be for Multiple different purposes
- · Large Lot with existing building for Office or Recreational
- Next to Elementary School