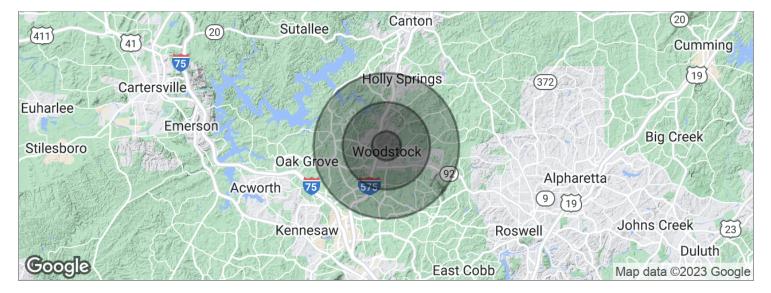

# PRIME WOODSTOCK LOCATION WITH LAND AND BUILDING

216 Rope Mill, Woodstock , GA 30188

| POPULATION          | 1 MILE    | 3 MILES   | 5 MILES   |
|---------------------|-----------|-----------|-----------|
| Total population    | 3,905     | 47,937    | 135,801   |
| Median age          | 32.5      | 35.4      | 35.3      |
| Median age (male)   | 31.7      | 35.6      | 35.0      |
| Median age (Female) | 33.6      | 34.9      | 35.5      |
| HOUSEHOLDS & INCOME | 1 MILE    | 3 MILES   | 5 MILES   |
| Total households    | 1,516     | 17,754    | 48,092    |
| # of persons per HH | 2.6       | 2.7       | 2.8       |
| Average HH income   | \$61,496  | \$77,901  | \$85,043  |
| Average house value | \$258,438 | \$247,014 | \$237,428 |

\* Demographic data derived from 2020 ACS - US Census

**KW COMMERCIAL** 

115 Perimeter Center Place, Suite 100 Atlanta, GA 30346