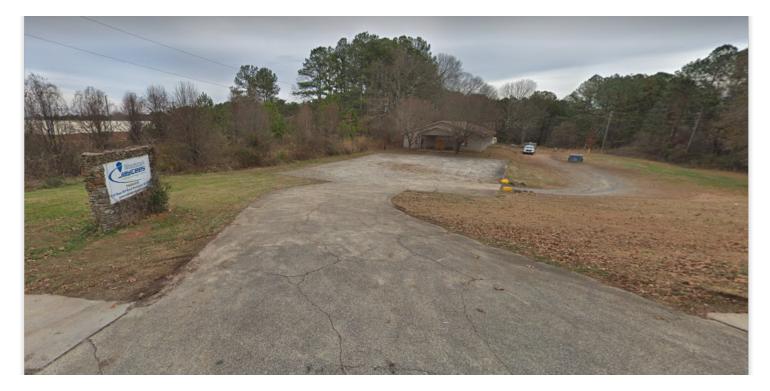

### **PROPERTY OVERVIEW**

Land and Building in Prime Woodstock location

### **PROPERTY HIGHLIGHTS**

- Prime Woodstock location
- · Walk to Downtown
- · This property can be for Multiple different purposes
- · Large Lot with existing building for Office or Recreational
- Next to Elementary School