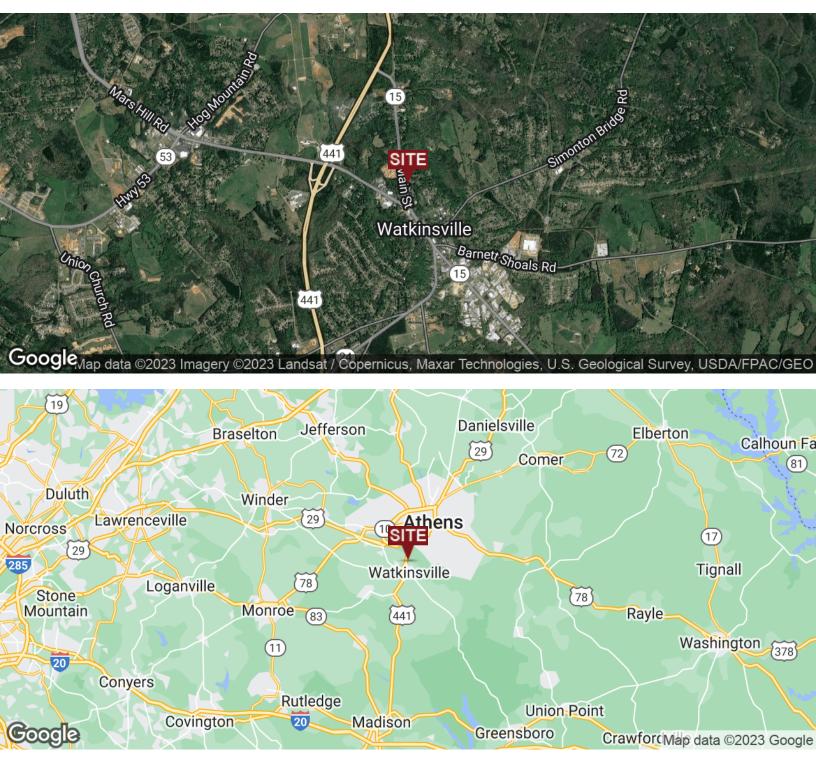

### LOCATION MAPS

**GRANT WHITWORTH** 706.548.9300

grantwhitworth@gmail.com

64 NORTH MAIN ST, WATKINSVILLE, GA 30677

#### **RETAILER MAP**

Map data ©2021 Imagery ©2021 , Landsat / Copernicus, Maxar Technologies, U.S. Geological Survey, USDA Farm Service Agency

**GRANT WHITWORTH** 706.548.9300 grantwhitworth@gmail.com

64 NORTH MAIN ST, WATKINSVILLE, GA 30677