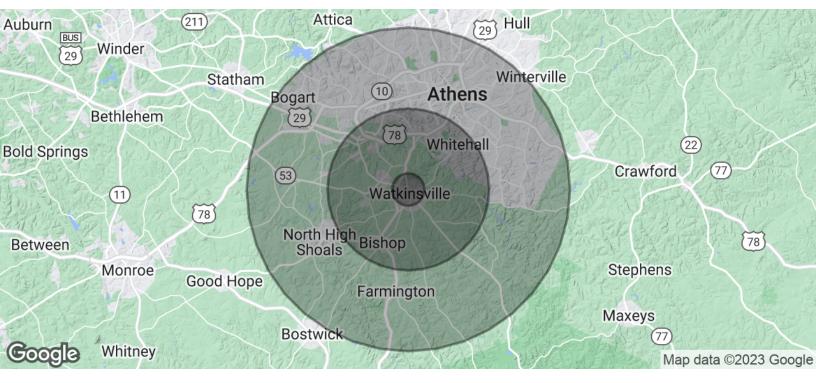

### LOCATION MAPS

**GRANT WHITWORTH** 706.548.9300

grantwhitworth@gmail.com

64 NORTH MAIN ST, WATKINSVILLE, GA 30677

### **DEMOGRAPHICS MAP & REPORT**

| POPULATION          | 1 MILE | 5 MILES | 10 MILES |
|---------------------|--------|---------|----------|
| Total Population    | 1,059  | 33,182  | 156,812  |
| Median age          | 35.7   | 32.9    | 30.4     |
| Median age (Male)   | 33.8   | 32.1    | 29.4     |
| Median age (Female) | 37.0   | 33.7    | 31.2     |
| HOUSEHOLDS & INCOME | 1 MILE | 5 MILES | 10 MILES |

|                     |           | 5 111225  | TO MILLED |
|---------------------|-----------|-----------|-----------|
| Total households    | 343       | 12,229    | 57,060    |
| # of persons per HH | 3.1       | 2.7       | 2.7       |
| Average HH income   | \$90,014  | \$79,361  | \$60,076  |
| Average house value | \$253,853 | \$265,782 | \$217,938 |