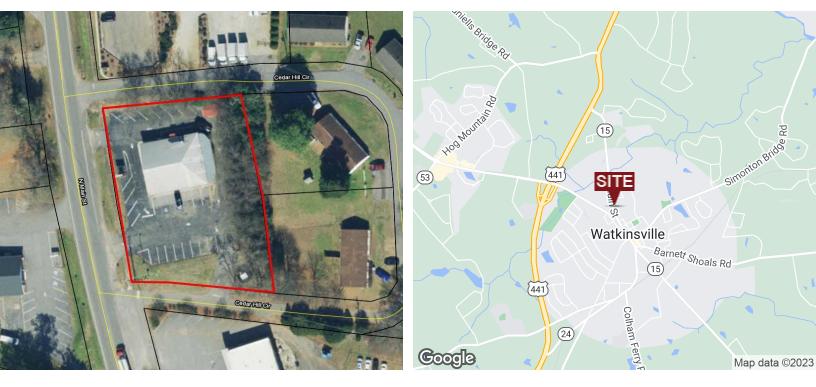

#### **EXECUTIVE SUMMARY**

| OFFERING SUMMARY |                         | PROPERTY OVERVIEW                                                                                                                                                  |
|------------------|-------------------------|--------------------------------------------------------------------------------------------------------------------------------------------------------------------|
| Sale Price:      | \$695,000               | The building is 2,132 sq ft in size on N Main St. The size of the lot is .64 ac with                                                                               |
| Available SF:    |                         | paved parking area. The brick building was renovated in 2006 with all utilities available. It has mixed use opportunities and located in the city of Watkinsville, |
| Lot Size:        | 0.64 Acres              | GA.                                                                                                                                                                |
| Lot Frontage:    | 183 ft N. Main St       | LOCATION OVERVIEW                                                                                                                                                  |
|                  | 148.4 ft Cedar Hill Cir | The property is located at 64 North Main St. just south of downtown                                                                                                |
| Year Built:      | 1978                    | Watkinsville at the intersection of Cedar Hill Cir.                                                                                                                |
|                  |                         | PROPERTY HIGHLIGHTS                                                                                                                                                |
| Building Size:   | 2,132 SF                | All utilities available                                                                                                                                            |
| Renovated:       | 2006                    | Renovated in 2006                                                                                                                                                  |
| Zoning:          | B-1                     | Located in growing area                                                                                                                                            |
| Market:          | Watkinsville            | Operating restaurant with partially equipped kitchen                                                                                                               |
| Submarket:       | Oconee County           |                                                                                                                                                                    |
| Traffic Count:   | 7,670 N Main St         |                                                                                                                                                                    |

### **AERIAL MAPS**

**GRANT WHITWORTH** 706.548.9300 grantwhitworth@gmail.com

64 NORTH MAIN ST, WATKINSVILLE, GA 30677