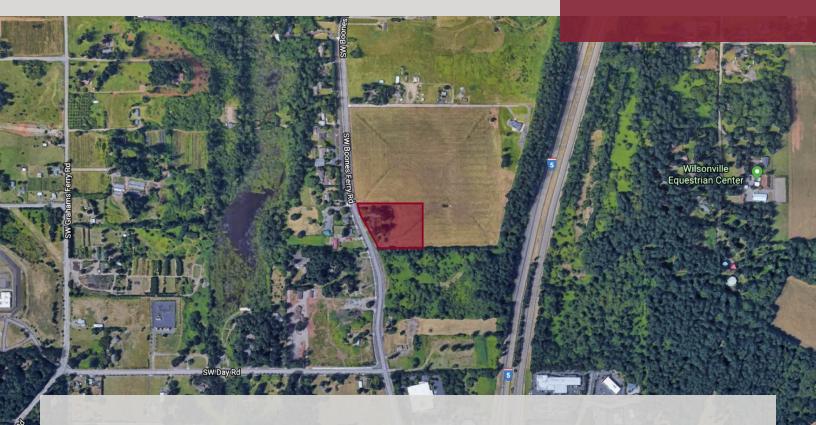

### 24360 SW Boones Ferry Rd, Tualatin, OR 97062

## FUTURE INDUSTRIAL LAND FOR SALE, BASALT CREEK PLANNING AREA

#### **PROPERTY OVERVIEW**

Beautiful small industrial lot with outstanding frontage on a major arterial.

#### **PROPERTY HIGHLIGHTS**

- Minutes from I-5 interchange
- 2018 Taxes: \$9,095
- Parcel includes a 3,640 SF house on SW Boones Ferry Road
- Generally flat topography
- Slated to be annexed into City of Wilsonville as Industrial land