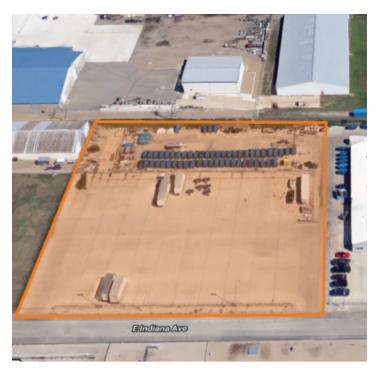

### PROPERTY OVERVIEW

Large fully-fenced lot with access gates and a loading ramp.

### PROPERTY HIGHLIGHTS

- Fully Fenced
- Access Gate
- Loading Ramp
- Entire Lot has Load-Rated Concrete, 6' with Rebar
- PID#: 0320-003-041
- Taxes (2019): \$17,287.63
- Specials-Installments: \$5,683.67 / Balance: \$6,738.15