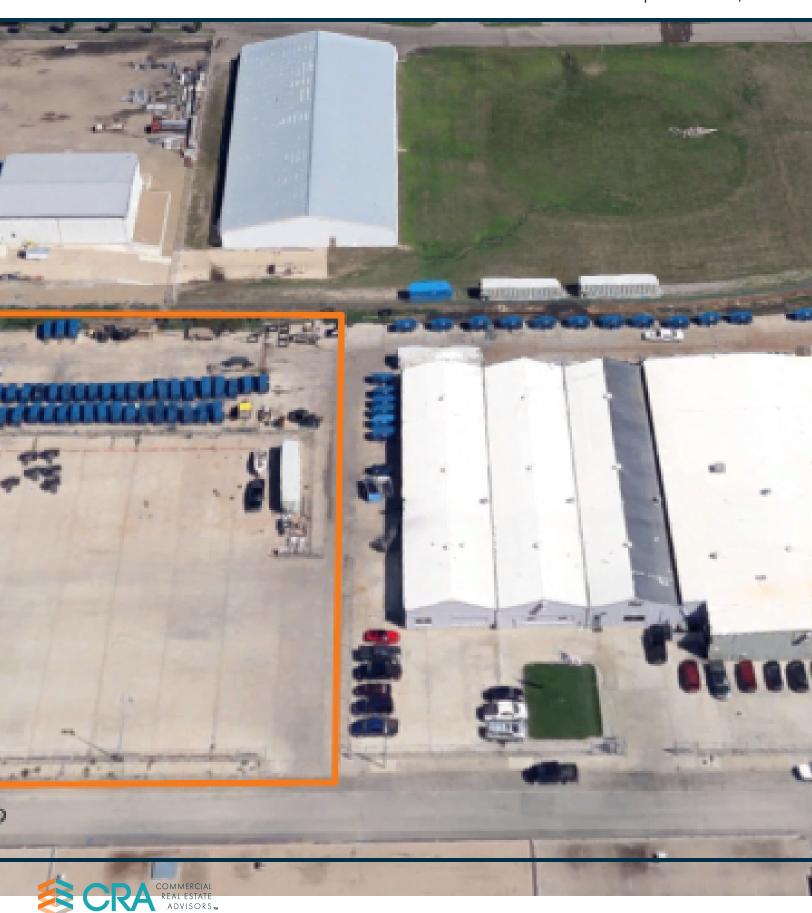

### PROPERTY OVERVIEW

Large fully-fenced lot with access gates and a loading ramp.

### PROPERTY HIGHLIGHTS

- Fully Fenced
- Access Gate
- Loading Ramp
- Entire Lot has Load-Rated Concrete, 6' with Rebar
- PID#: 0320-003-041
- Taxes (2019): \$17,287.63
- Specials-Installments: \$5,683.67 / Balance: \$6,738.15