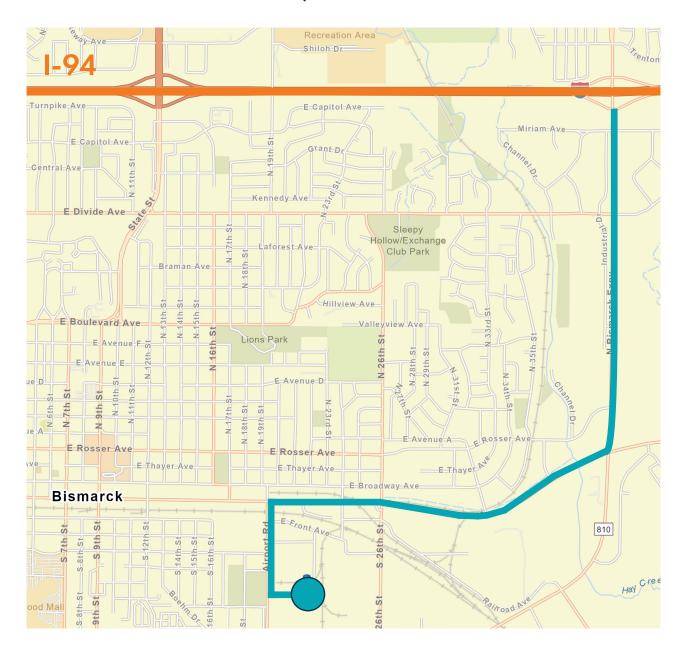

### Proximity to Interstate 94

3.9 Miles / 8 Minute Drive

3 | 2106 E INDIANA AVE BISMARCK, ND 58504