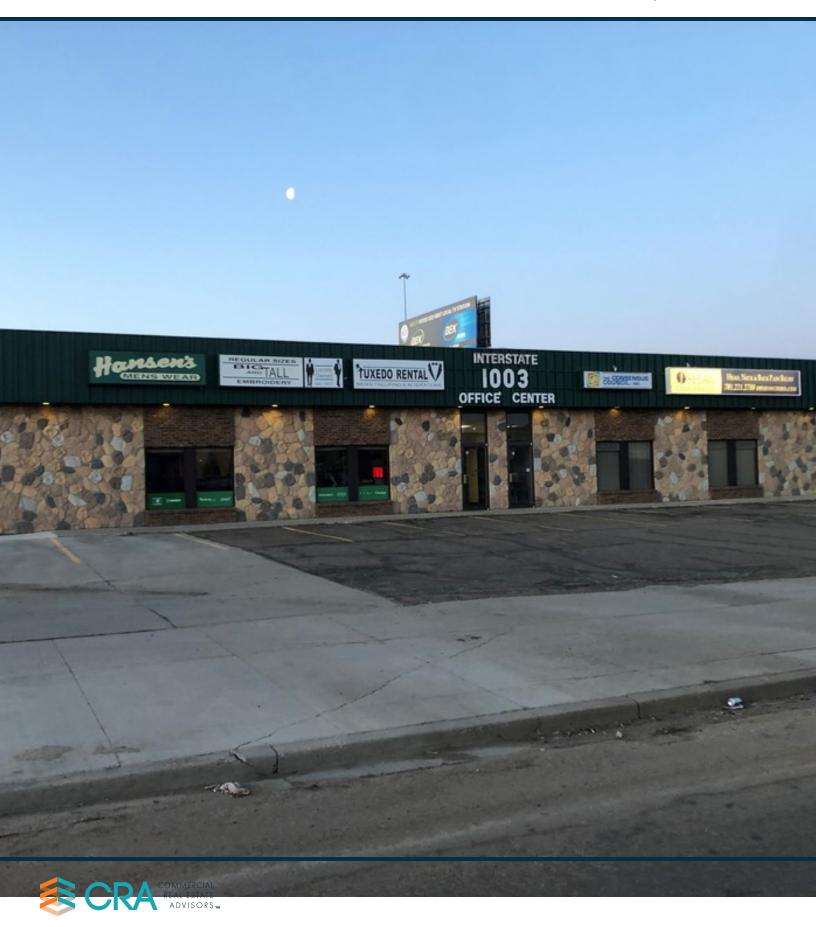

#### PROPERTY OVERVIEW

Office / Retail / Professional space for lease located just off of State Street and I-94 with good access and great visibility. Showings must be Monday - Friday, 8 am - 5pm. \*Lease application may be required.

### **ADDITIONAL PHOTOS**