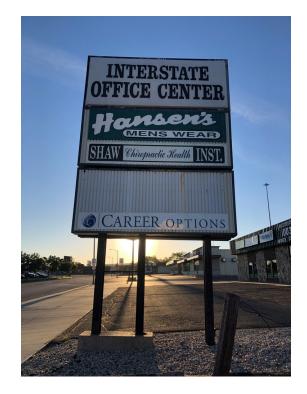

#### PROPERTY HIGHLIGHTS

- Occupancy May 1st, 2022
- 1,680 SF Main Floor / 311 SF Mezzanine Storage
- (5) Large Private Offices
- Large Conference Room
- Storage/Work Rooms
- Common Restrooms
- Signage Opportunity
- Off-Street Parking

## **ADDITIONAL PHOTOS**

Visual purposes only. Actual property dimensions may vary. All information should be verified by the tenant or tenant's representatives.