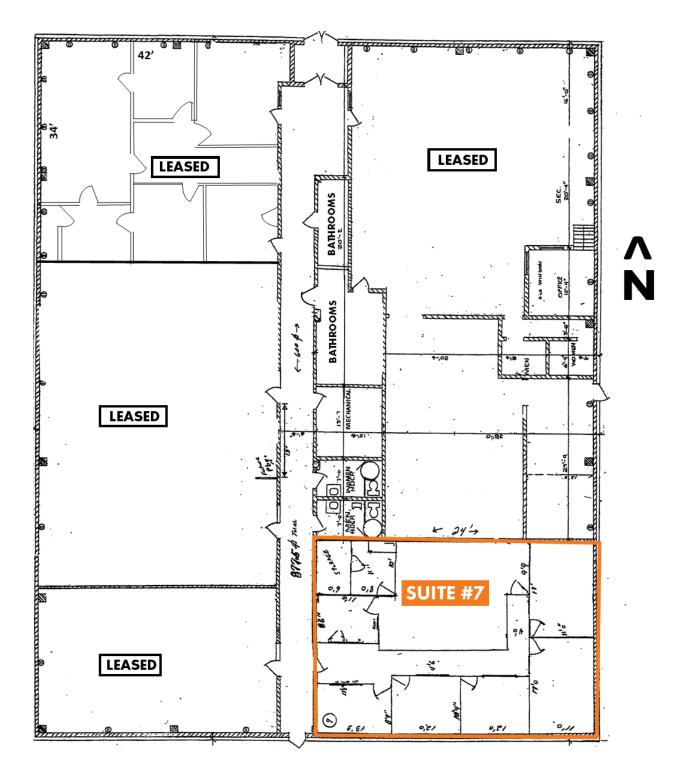

#### PROPERTY HIGHLIGHTS

- Occupancy May 1st, 2022
- 1,680 SF Main Floor / 311 SF Mezzanine Storage
- (5) Large Private Offices
- Large Conference Room
- Storage/Work Rooms
- Common Restrooms
- Signage Opportunity
- Off-Street Parking

## **ADDITIONAL PHOTOS**

Visual purposes only. Actual property dimensions may vary. All information should be verified by the tenant or tenant's representatives.