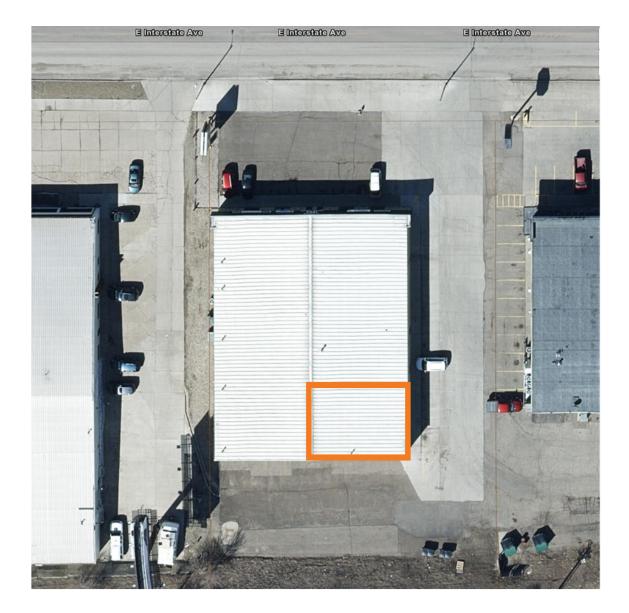

,<br>Interior Janitorial                       |
| Landlord Responsibility: | Taxes, Building<br>Insurance, Snow<br>Removal,<br>Maintenance |
|                          |                                                               |

#### PROPERTY OVERVIEW

Office / Retail / Professional space for lease located just off of State Street and I-94 with good access and great visibility. Showings must be Monday - Friday, 8 am - 5pm. \*Lease application may be required.

#### PROPERTY HIGHLIGHTS

- Occupancy May 1st, 2022
- 1,680 SF Main Floor / 311 SF Mezzanine Storage
- (5) Large Private Offices
- Large Conference Room
- Storage/Work Rooms
- Common Restrooms
- Signage Opportunity
- Off-Street Parking



### **ADDITIONAL PHOTOS**





## **ADDITIONAL PHOTOS**







## **ADDITIONAL PHOTOS**



Visual purposes only. Actual property dimensions may vary. All information should be verified by the tenant or tenant's representatives.



### **LOCATION MAPS**





### BUILDING RELATIONSHIPS. BUILDING THE COMMUNITY.™



KYLE HOLWAGNER, CCIM, SIOR

Partner | Broker Associate

701.400.5373 kyle@thecragroup.com



#### KRISTYN STECKLER, COMMERCIAL REALTOR®

Partner | Broker

701.527.0138 kristyn@thecragroup.com



# THE CRAGROUP.com

THE CRA GROUP | 216 N 2ND ST | BISMARCK, ND 58501

Although information has been obtained from sources deemed reliable, neither Owner nor CRA makes any guarantees, warranties, or representations, express or implied, as to the completeness or accuracy as to the information contained herein. You should conduct a careful, independent investigation of the proper