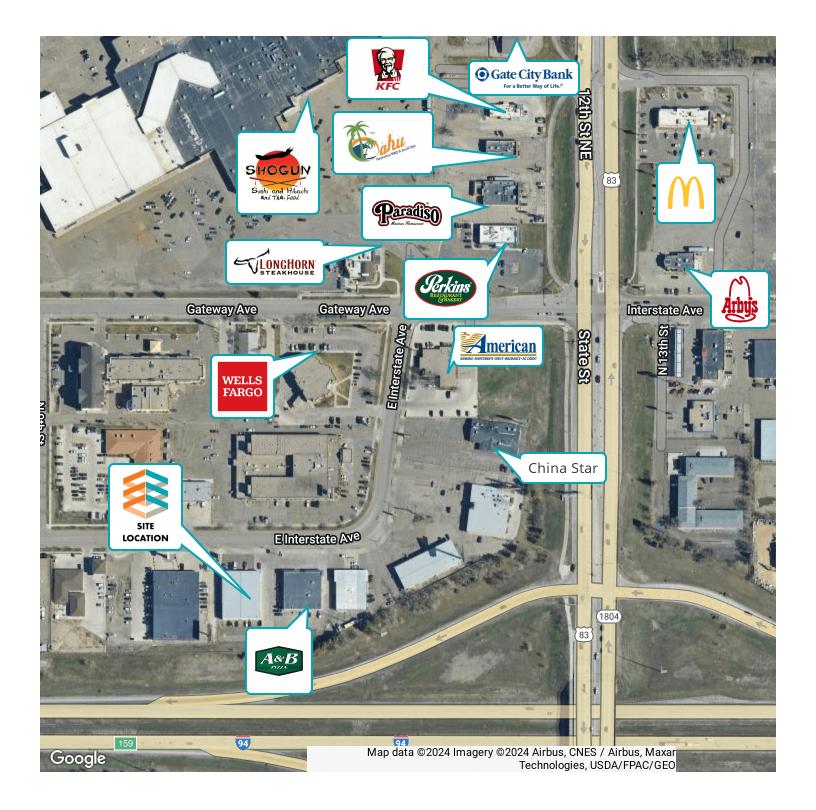

|                                                               |

#### PROPERTY OVERVIEW

Office / Retail / Professional space for lease located just off of State Street and I-94 with good access and great visibility. Showings must be Monday - Friday, 8 am - 5pm. \*Lease application may be required.

#### PROPERTY HIGHLIGHTS

- Occupancy May 1st, 2022
- 1,680 SF Main Floor / 311 SF Mezzanine Storage
- (5) Large Private Offices
- Large Conference Room
- Storage/Work Rooms
- Common Restrooms
- Signage Opportunity
- Off-Street Parking



### **ADDITIONAL PHOTOS**





## **ADDITIONAL PHOTOS**







## **ADDITIONAL PHOTOS**



Visual purposes only. Actual property dimensions may vary. All information should be verified by the tenant or tenant's representatives.



### **LOCATION MAPS**





### BUILDING RELATIONSHIPS. BUILDING THE COMMUNITY.™



KYLE HOLWAGNER, CCIM, SIOR

Partner | Broker Associate

701.400.5373 kyle@thecragroup.com



#### KRISTYN STECKLER, COMMERCIAL REALTOR®

Partner | Broker

701.527.0138 kristyn@thecragroup.com



# THE CRAGROUP.com

THE CRA GROUP | 216 N 2ND ST | BISMARCK, ND 58501

Although information has been obtained from sources deemed reliable, neither Owner nor CRA makes any guarantees, warranties, or representations, express or implied, as to the completeness or accuracy as to the information contained herein. You should conduct a careful, independent investigation of the property and verify all information. Any reliance on this information is solely at your own risk. The Property may be withdrawn without notice. Neither Owner nor CRA accep