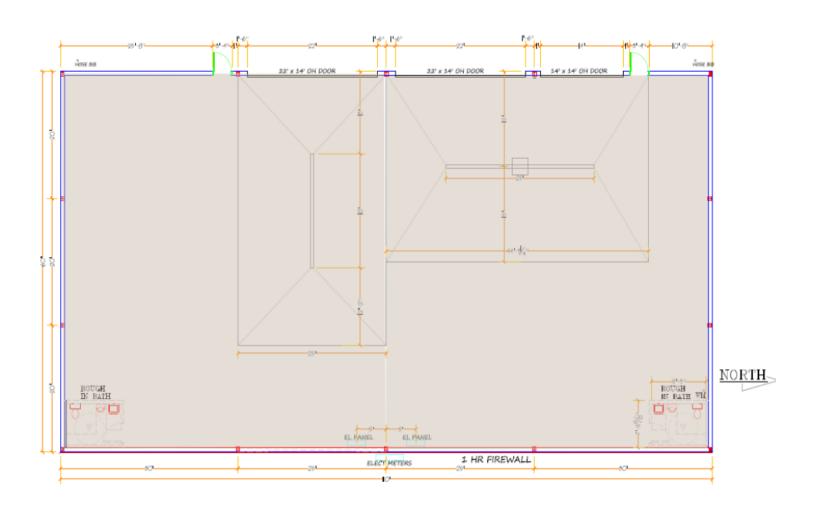

#### PROPERTY HIGHLIGHTS

- (1) 22x14 OH Door
- (1) 14x14 OH Door
- 16'-18' Sidewall Height
- Radiant Heat
- 200 Amp 3-Phase Panel
- PID#: 0720-002-010

2 | 1636 PIPER ST BISMARCK, ND 58504