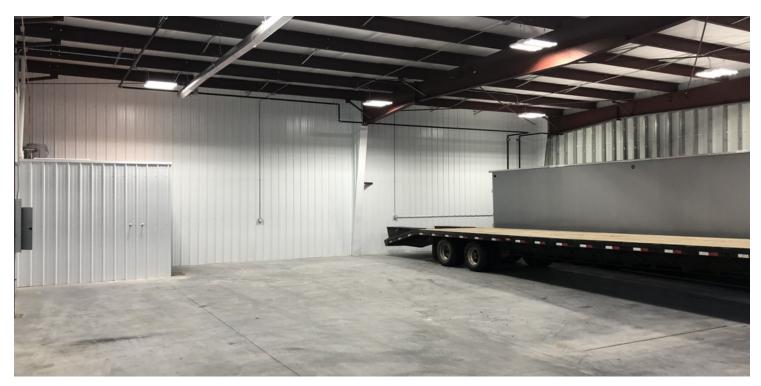

#### PROPERTY OVERVIEW

New industrial warehouse building with an open floor plan, floor drains, bathroom and is fully liner paneled. This building has LED lighting and 200 amp 3 phase power.

#### PROPERTY HIGHLIGHTS

- (1) 22x14 OH Door
- (1) 14x14 OH Door
- 16'-18' Sidewall Height
- Radiant Heat
- 200 Amp 3-Phase Panel
- PID#: 0720-002-010

2 | 1636 PIPER ST BISMARCK, ND 58504

## **ADDITIONAL PHOTOS**

3 | 1636 PIPER ST BISMARCK, ND 58504

(Not to Scale)

4 | 1636 PIPER ST BISMARCK, ND 58504