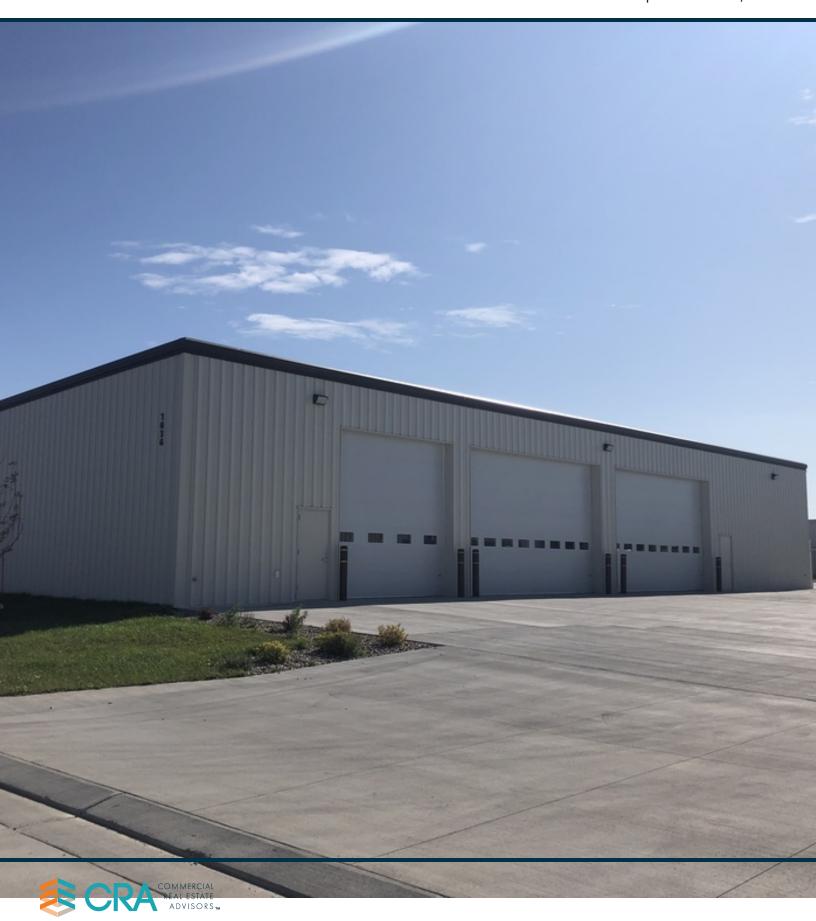

#### PROPERTY OVERVIEW

New industrial warehouse building with an open floor plan, floor drains, bathroom and is fully liner paneled. This building has LED lighting and 200 amp 3 phase power.

#### PROPERTY HIGHLIGHTS

- (1) 22x14 OH Door
- (1) 14x14 OH Door
- 16'-18' Sidewall Height
- Radiant Heat
- 200 Amp 3-Phase Panel
- PID#: 0720-002-010

2 | 1636 PIPER ST BISMARCK, ND 58504