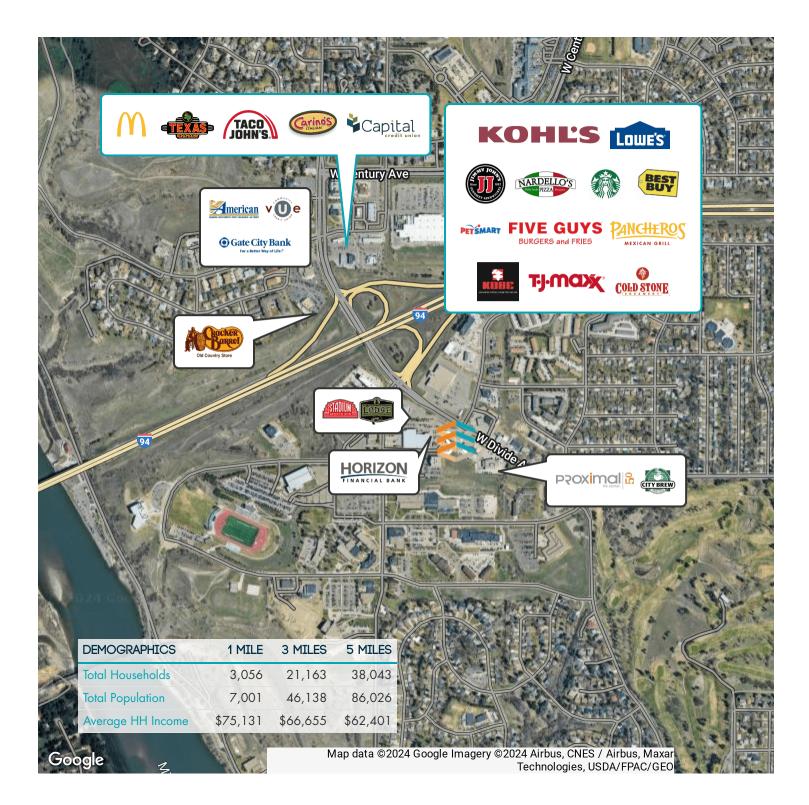

ul city views. This property has endless potential for a high end office/professional services or residential development. The property is also surrounded by several community amenities including a public golf course, walking path, aquatic center, community event bowl, regional shopping, and several choices for dining and entertainment.

#### PROPERTY HIGHLIGHTS

- · Concept amenities attached in the brochure
- Thoughtful design blending tradition and innovation
- Flexible floor plans
- Surface parking
- Secure underground garage
- PID#: 2190-001-100
- Taxes (2023): \$4,667.80



## **ADDITIONAL PHOTOS**

## Plat Map



Visual purposes only. Actual property lot and size may vary. All information should be verified by the buyer or buyer's representatives.



## **ADDITIONAL PHOTOS**











### BUILDING RELATIONSHIPS. BUILDING THE COMMUNITY.™



KYLE HOLWAGNER, CCIM, SIOR

Partner | Broker Associate

701.400.5373 kyle@thecragroup.com



#### KRISTYN STECKLER, COMMERCIAL REALTOR®

Partner | Broker

701.527.0138 kristyn@thecragroup.com



# THE CRAGROUP.com

THE CRA GROUP | 216 N 2ND ST | BISMARCK, ND 58501

Although information has been obtained from sources deemed reliable, neither Owner nor CRA makes any guarantees, warranties, or representations, express or implied, as to the completeness or accuracy as to the information contained herein. You should conduct a careful, independent investigation of the property and verify all information. Any reliance on this information is solely at your own risk. The Property may be withdrawn without notice. Neither Owner nor CRA accep