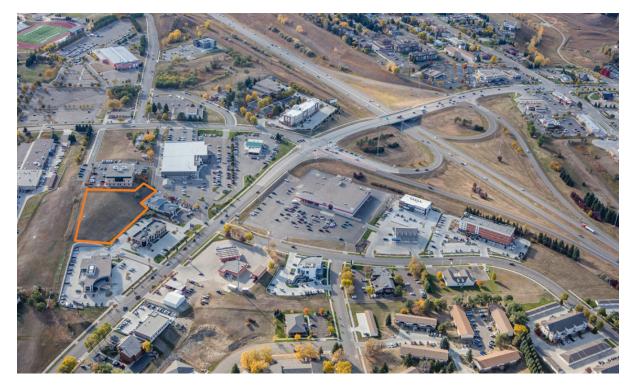

### LAND FOR SALE 1203 W DIVIDE AVE | BISMARCK, ND





### **EXECUTIVE SUMMARY**



#### OFFERING SUMMARY

| Sale Price: | \$950,000 |
|-------------|-----------|
| Lot Size:   | 81,389 SF |
| Zoning:     | CG        |
| Market:     | Bismarck  |

#### PROPERTY OVERVIEW

Development lot with view of the Missouri River, Tom O'Leary golf course, and beautiful city views. This property has endless potential for a high end office/professional services or residential development. The property is also surrounded by several community amenities including a public golf course, walking path, aquatic center, community event bowl, regional shopping, and several choices for dining and entertainment.

#### PROPERTY HIGHLIGHTS

- · Concept amenities attached in the brochure
- Thoughtful design blending tradition and innovation
- Flexible floor plans
- Surface parking
- Secure undergro