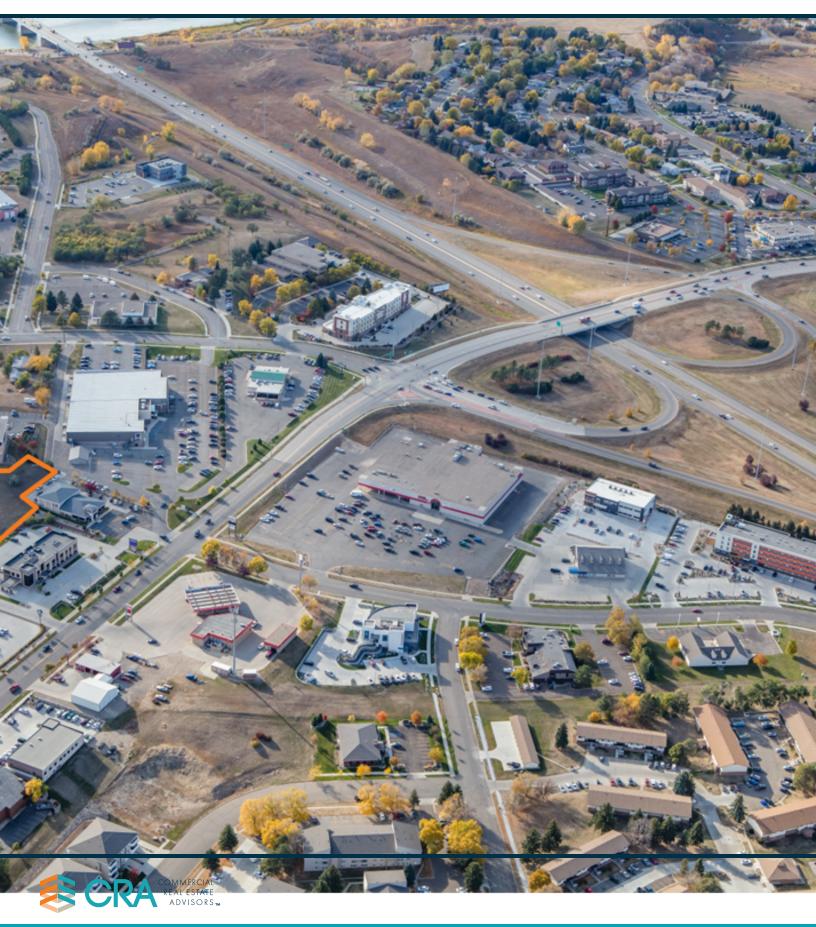

#### PROPERTY OVERVIEW

Development lot with view of the Missouri River, Tom O'Leary golf course, and beautiful city views. This property has endless potential for a high end office/professional services or residential development. The property is also surrounded by several community amenities including a public golf course, walking path, aquatic center, community event bowl, regional shopping, and several choices for dining and entertainment.

## **ADDITIONAL PHOTOS**