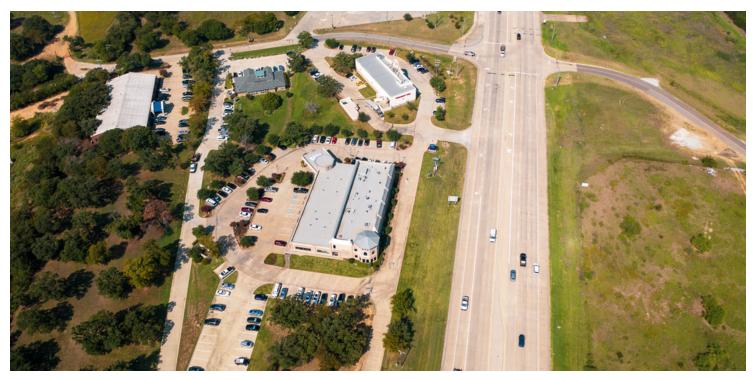

### **LOCATION**

This Office Building is well located at the lighted intersection of US-380 and US-377 in fast growing Cross Roads. Strategically located on the 380 corridor, this beautifully constructed property offers easy access to some of the fastest growing areas in North Texas.

Users benefit from excellent visibility and access as well as ample parking and monument signage. Located right around 20 minutes from both I-35 to the West and the Dallas North Tollway to the East.