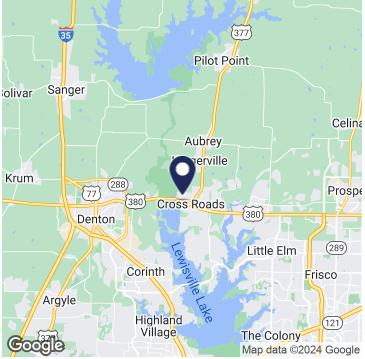

### **LOCATION**

This Office Building is well located at the lighted intersection of US-380 and US-377 in fast growing Cross Roads. Strategically located on the 380 corridor, this beautifully constructed property offers easy access to some of the fastest growing areas in North Texas.

Users benefit from excellent visibility and access as well as ample parking and monument signage. Located right around 20 minutes from both I-35 to the West and the Dallas North Tollway to the East.