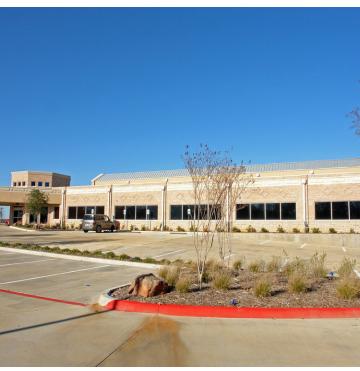

### PROPERTY DESCRIPTION

This Office Building is well suited for both Medical and Professional Office use. The existing vacancy can be demised and configured to suit the needs of a variety of users. First floor space includes 8-10 private spaces that could be utilized as exam rooms or private offices. A portion of the first floor space could also be opened up to create a common work area or cubicle space. The Second floor space features high end finish outs and is a turnkey medical office space. This suite could also easily be converted to a professional office use.

### **LOCATION**

This Office Building is well located at the lighted intersection of US-380 and US-377 in fast growing Cross Roads. Strategically located on the 380 corridor, this beautifully constructed property offers easy access to some of the fastest growing areas in North Texas.

Users benefit from excellent visibility and access as well as ample parking and monument signage. Located right around 20 minutes from both I-35 to the West and the Dallas North Tollway to the East.