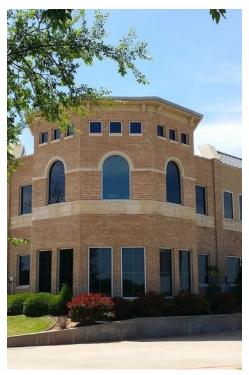

### PROPERTY DESCRIPTION

This Office Building is well suited for both Medical and Professional Office use. The existing vacancy can be demised and configured to suit the needs of a variety of users. First floor space includes 8-10 private spaces that could be utilized as exam rooms or private offices. A portion of the first floor space could also be opened up to create a common work area or cubicle space. The Second floor space features high end finish outs and is a turnkey medical office space. This suite could also easily be converted to a professional office use.

### **OFFERING SUMMARY**

| Lease Rate:    | \$19.00 - 19.50 SF/yr (NNN) |  |  |
|----------------|-----------------------------|--|--|
| Available SF:  | 2,000 - 6,793 SF            |  |  |
| Lot Size:      | 3.44 Acres                  |  |  |
| Building Size: | 24,863 SF                   |  |  |