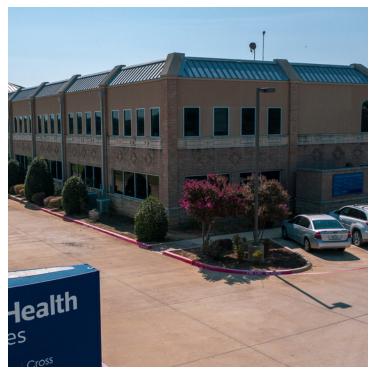

### PROPERTY DESCRIPTION

This Office Building is well suited for both Medical and Professional Office use. The existing vacancy can be demised and configured to suit the needs of a variety of users. First floor space includes 8-10 private spaces that could be utilized as exam rooms or private offices. A portion of the first floor space could also be opened up to create a common work area or cubicle space. The Second floor space features high end finish outs and is a turnkey medical office space. This suite could also easily be converted to a professional office use.

### **OFFERING SUMMARY**

| Lease Rate:    | \$19.00 - 19.50 SF/yr (NNN) |  |  |
|----------------|-----------------------------|--|--|
| Available SF:  | 2,000 - 6,793 SF            |  |  |
| Lot Size:      | 3.44 Acres                  |  |  |
| Building Size: | 24,863 SF                   |  |  |