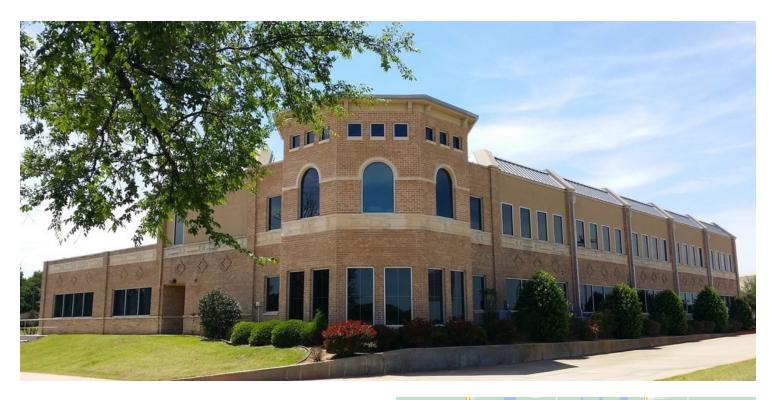

CLASS A MOB - VALUE ADD PLAY

3201 US 380, CROSS ROADS, TX 76227

### PROPERTY DESCRIPTION

This Office Building is well suited for both Medical and Professional Office use. The existing vacancy can be demised and configured to suit the needs of a variety of users. First floor space includes 8-10 private spaces that could be utilized as exam rooms or private offices. A portion of the first floor space could also be opened up to create a common work area or cubicle space. The Second floor space features high end finish outs and is a turnkey medical office space. This suite could also easily be converted to a professional office use.

### **OFFERING SUMMARY**

| Lease Rate:    | \$19.00 - 19.50 SF/yr (NNN) |  |  |
|----------------|-----------------------------|--|--|
| Available SF:  | 2,000 - 6,793 SF            |  |  |
| Lot Size:      | 3.44 Acres                  |  |  |
| Building Size: | 24,863 SF                   |  |  |