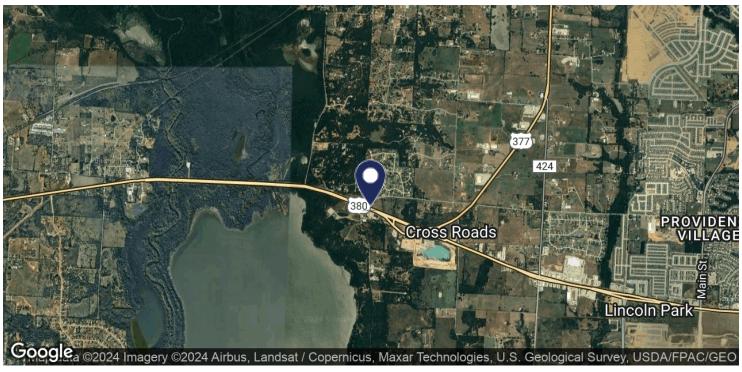

### **LOCATION**

This Office Building is well located at the lighted intersection of US-380 and US-377 in fast growing Cross Roads. Strategically located on the 380 corridor, this beautifully constructed property offers easy access to some of the fastest growing areas in North Texas.

Users benefit from excellent visibility and access as well as ample parking and monument signage. Located right around 20 minutes from both I-35 to the West and the Dallas North Tollway to the East.