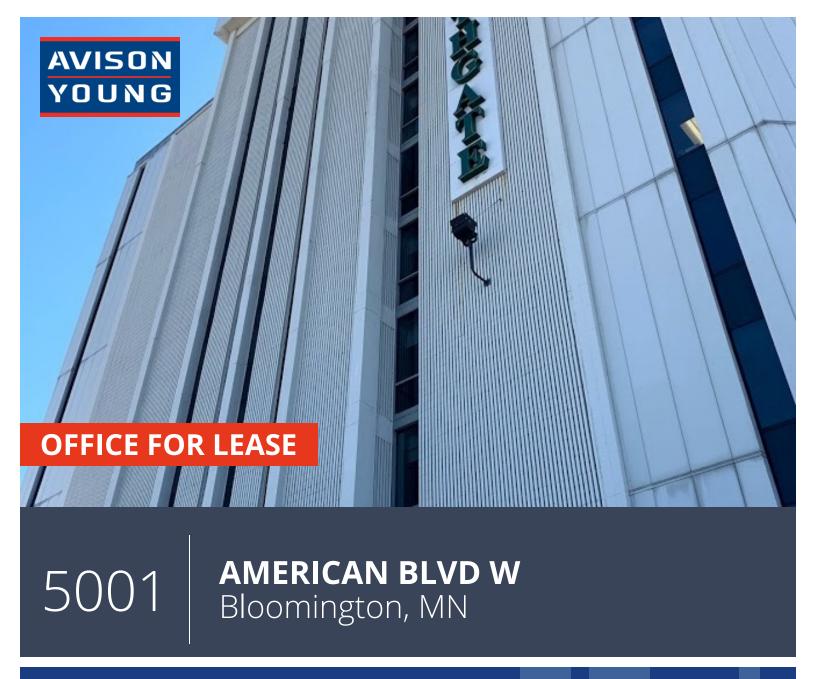

# Opportunity

Southgate Office Plaza is a ten-story office building located in the heart of Bloomington at the intersection of Highway 100 and I-494. The building has availabilities ranging from small suites to full-floor opportunities.

## **Building Information**

| Total Building:    | 207,415 SF              |
|--------------------|-------------------------|
| Occupancy %        | 41.9%                   |
| Tenancy            | Multiple                |
| Number of Floors   | 10                      |
| Average Floor Size | 20,746 SF               |
| Year Built         | 1970                    |
| Parking:           | Surface and underground |