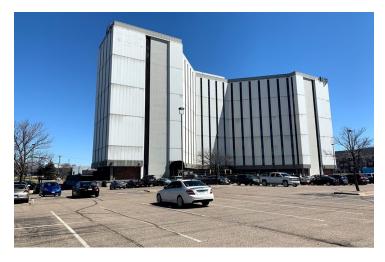

# Opportunity

Southgate Office Plaza is a ten-story office building located in the heart of Bloomington at the intersection of Highway 100 and I-494. The building has availabilities ranging from small suites to full-floor opportunities.

## **Building Information**

| Total Building:    | 207,415 SF              |
|--------------------|-------------------------|
| Occupancy %        | 41.9%                   |
| Tenancy            | Multiple                |
| Number of Floors   | 10                      |
| Average Floor Size | 20,746 SF               |
| Year Built         | 1970                    |
| Parking:           | Surface and underground |