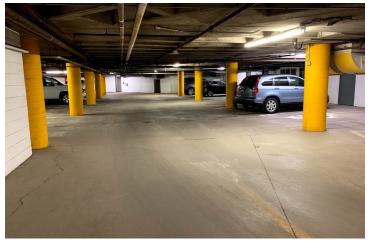

## **Building Information**

| Total Building:    | 207,415 SF              |
|--------------------|-------------------------|
| Occupancy %        | 41.9%                   |
| Tenancy            | Multiple                |
| Number of Floors   | 10                      |
| Average Floor Size | 20,746 SF               |
| Year Built         | 1970                    |
| Parking:           | Surface and underground |