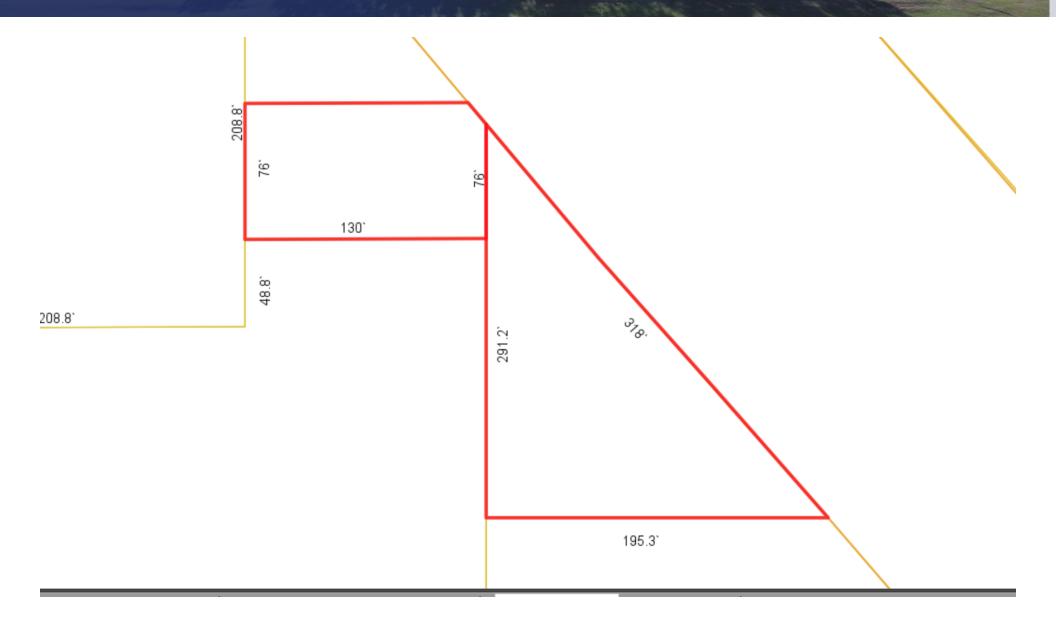

### Forrest County Tax Assessor Lot Dimensions

#### PROPERTY HIGHLIGHTS

- 318 Feet of Highway 49 Frontage
- Opportunity Zone
- Close Proximity to William Carey University
- Close Proximity to Pearl River Community College Hattiesburg Campus
- Zoned B-3 Commercial
- Hattiesburg City Limits