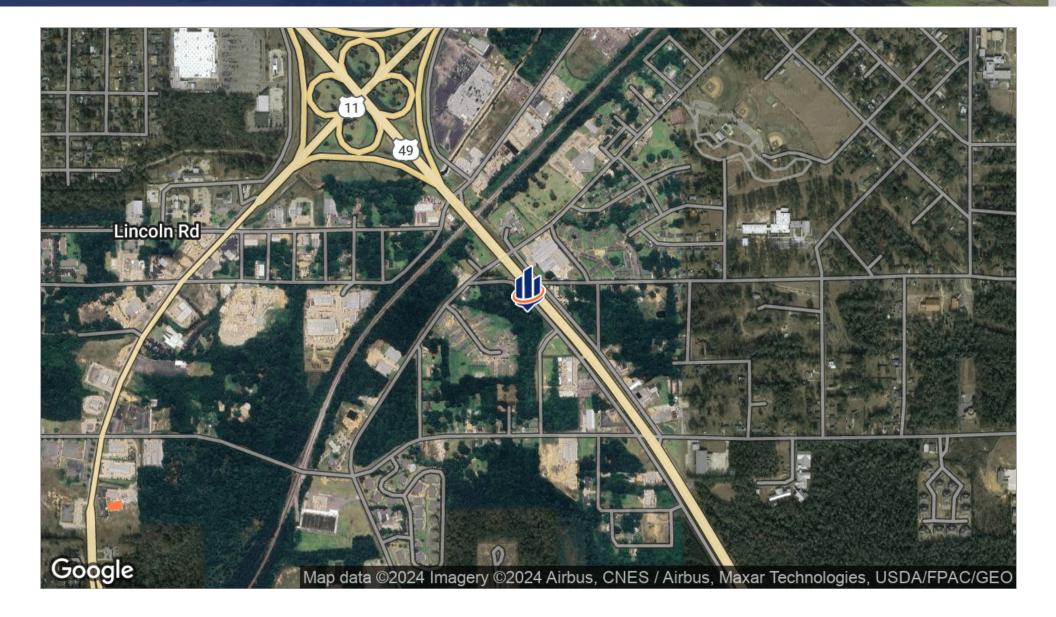

## Property Summary





#### **OFFERING SUMMARY**

Sale Price: \$47,500

Lot Size: 0.71 Acres

Zoning: B-3

Traffic Count: 23,000

Price / SF: \$1.54

### **PROPERTY OVERVIEW**

.71 acres of Highway 49 frontage [Zoned B-3] near William Carey University and Pearl River Community College - Hattiesburg Campus. Good traffic counts of 23,000 vehicles per day.

#### PROPERTY HIGHLIGHTS

- 318 Feet of Highway 49 Frontage
- Opportunity Zone
- Close Proximity to William Carey University
- Close Proximity to Pearl River Community College Hattiesburg Campus
- Zoned B-3 Commercial
- Hattiesburg City Limits













### Forrest County Tax Assessor Lot Dimensions



### Traffic Counts



# Location Maps



# Area Retailer Map



# Demographics Map



| POPULATION                            | 1 MILE              | 3 MILES               | 5 MILES               |
|---------------------------------------|---------------------|-----------------------|-----------------------|
| Total population                      | 7,359               | 43,444                | 63,232                |
| Median age                            | 29.4                | 29.7                  | 29.9                  |
| Median age (Male)                     | 28.9                | 28.7                  | 29.0                  |
| Median age (Female)                   | 29.9                | 30.6                  | 30.8                  |
|                                       |                     |