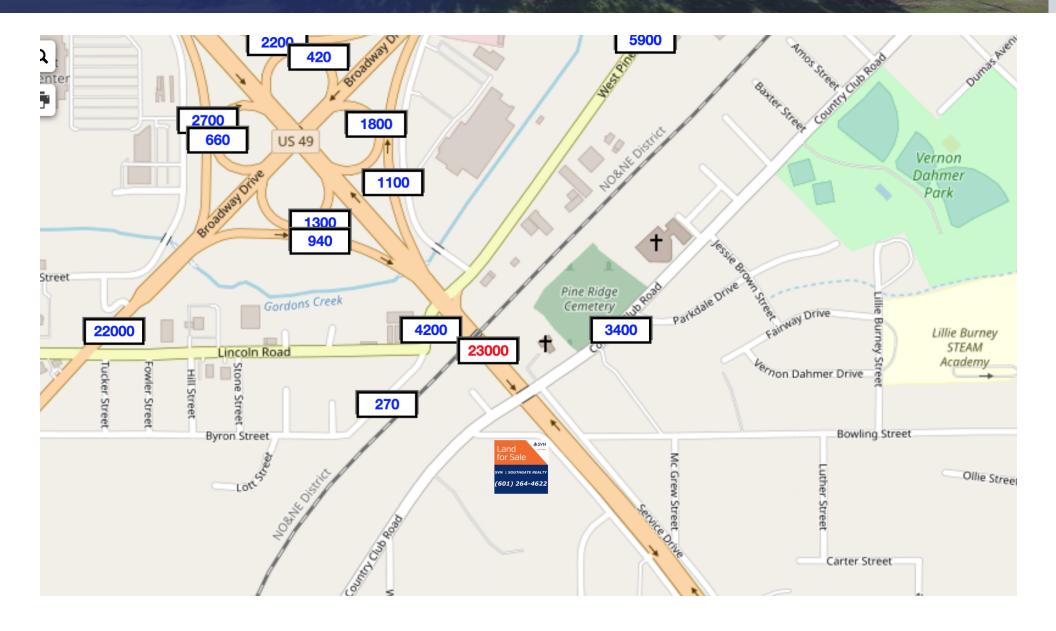

### Traffic Counts

#### **OFFERING SUMMARY**

Sale Price: \$47,500

Lot Size: 0.71 Acres

Zoning: B-3

Traffic Count: 23,000

Price / SF: \$1.54

### **PROPERTY OVERVIEW**

.71 acres of Highway 49 frontage [Zoned B-3] near William Carey University and Pearl River Community College - Hattiesburg Campus. Good traffic counts of 23,000 vehicles per day.