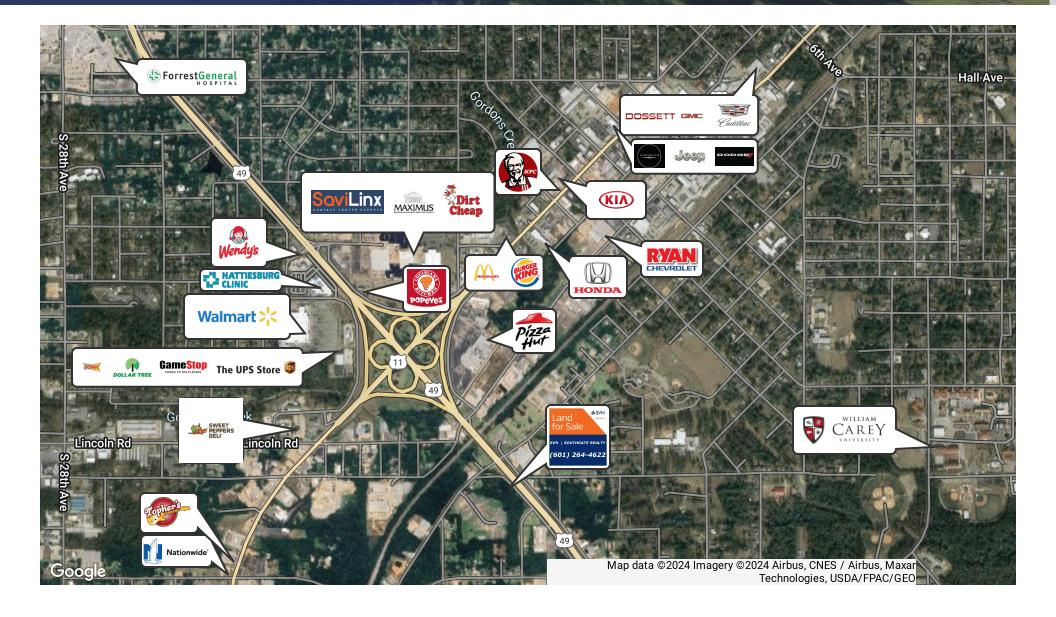

## Property Summary





#### **OFFERING SUMMARY**

Sale Price: \$47,500

Lot Size: 0.71 Acres

Zoning: B-3

Traffic Count: 23,000

Price / SF: \$1.54

### **PROPERTY OVERVIEW**

.71 acres of Highway 49 frontage [Zoned B-3] near William Carey University and Pearl River Community College - Hattiesburg Campus. Good traffic counts of 23,000 vehicles per day.

#### PROPERTY HIGHLIGHTS

- 318 Feet of Highway 49 Frontage
- Opportunity Zone
- Close Proximity to William Carey University
- Close Proximity to Pearl River Community College Hattiesburg Campus
- Zoned B-3 Commercial
- Hattiesburg City Limits













### Forrest County Tax Assessor Lot Dimensions



### Traffic Counts



# Location Maps



# Area Retailer Map



# Demographics Map



| POPULATION                            | 1 MILE              | 3 MILES               | 5 MILES               |
|---------------------------------------|---------------------|-----------------------|-----------------------|
| Total population                      | 7,359               | 43,444                | 63,232                |
| Median age                            | 29.4                | 29.7                  | 29.9                  |
| Median age (Male)                     | 28.9                | 28.7                  | 29.0                  |
| Median age (Female)                   | 29.9                | 30.6                  | 30.8                  |
|                                       |                     |                       |