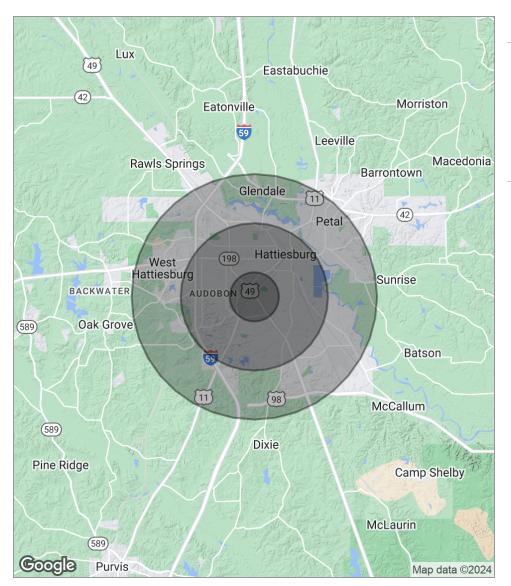

# Demographics Map

| POPULATION                            | 1 MILE              | 3 MILES               | 5 MILES               |
|---------------------------------------|---------------------|-----------------------|-----------------------|
| Total population                      | 7,359               | 43,444                | 63,232                |
| Median age                            | 29.4                | 29.7                  | 29.9                  |
| Median age (Male)                     | 28.9                | 28.7                  | 29.0                  |
| Median age (Female)                   | 29.9                | 30.6                  | 30.8                  |
|                                       |                     |                       |                       |
| HOUSEHOLDS & INCOME                   | 1 MILE              | 3 MILES               | 5 MILES               |
| HOUSEHOLDS & INCOME  Total households | <b>1 MILE</b> 2,769 | <b>3 MILES</b> 17,479 | <b>5 MILES</b> 25,281 |
|                                       |                     |                       |                       |
| Total households                      | 2,769               | 17,479                | 25,281                |

<sup>\*</sup> Demographic data derived from 2020 ACS - US Census