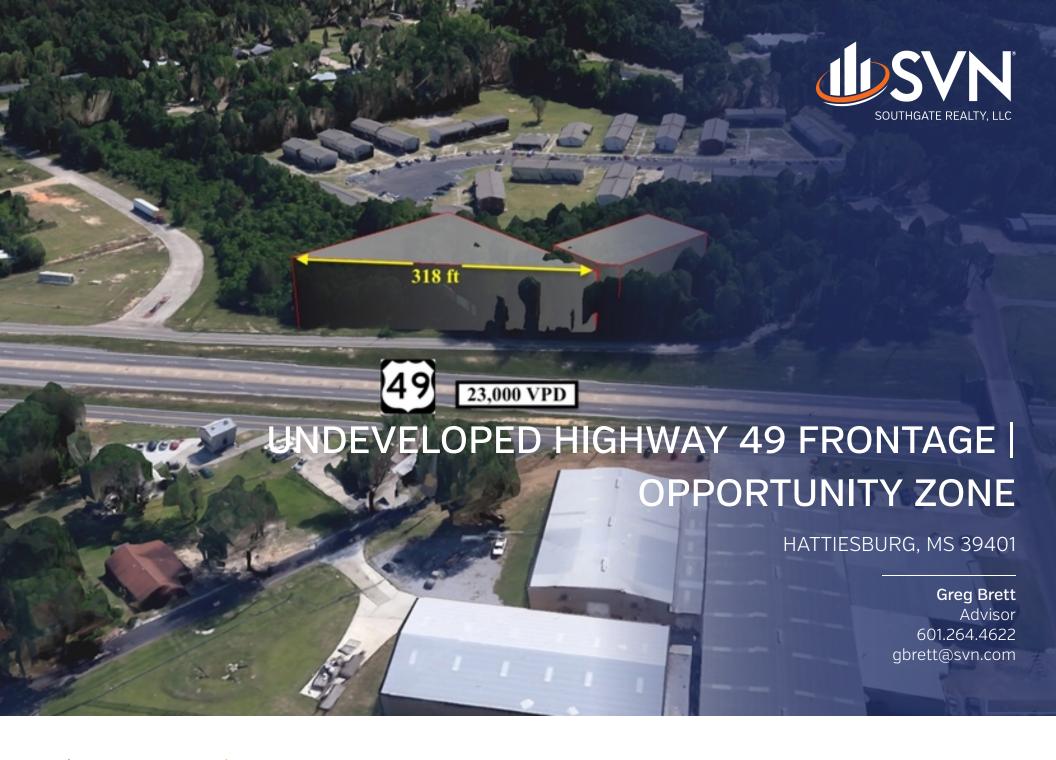

### **PROPERTY OVERVIEW**

.71 acres of Highway 49 frontage [Zoned B-3] near William Carey University and Pearl River Community College - Hattiesburg Campus. Good traffic counts of 23,000 vehicles per day.

#### PROPERTY HIGHLIGHTS

- 318 Feet of Highway 49 Frontage
- Opportunity Zone
- Close Proximity to William Carey University
- Close Proximity to Pearl River Community College Hattiesburg Campus
- Zoned B-3 Commercial
- Hattiesburg City Limits