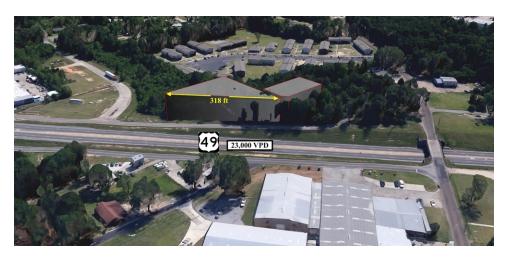

### **PROPERTY OVERVIEW**

.71 acres of Highway 49 frontage [Zoned B-3] near William Carey University and Pearl River Community College - Hattiesburg Campus. Good traffic counts of 23,000 vehicles per day.

#### PROPERTY HIGHLIGHTS

- 318 Feet of Highway 49 Frontage
- Opportunity Zone
- Close Proximity to William Carey University
- Close Proximity to Pearl River Community College Hattiesburg Campus
- Zoned B-3 Commercial
- Hattiesburg City Limits