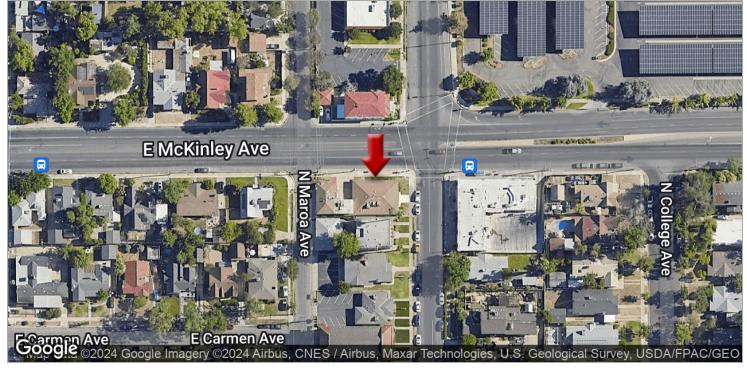

## **PROPERTY OVERVIEW**

±1,260 SF End Cap Space Available in a desirable area directly across the street from Fresno City College. Great location and within walking distance to all Downtown and Tower District amenities including banks, restaurants and shopping. 21 x 60 (1,260 SF) end-cap space - Former Book Store. Prime office space centrally located in Fresno, near Downtown & Tower District w/ N Van Ness Ave frontage. There is a functional floor plan with in the 1,260 SF.

### **LOCATION OVERVIEW**

This property is located just west of the CA-41, south of McKinley Ave across the street (south) of Fresno City College, north of Olive Avenue, and east of Palm Avenue.