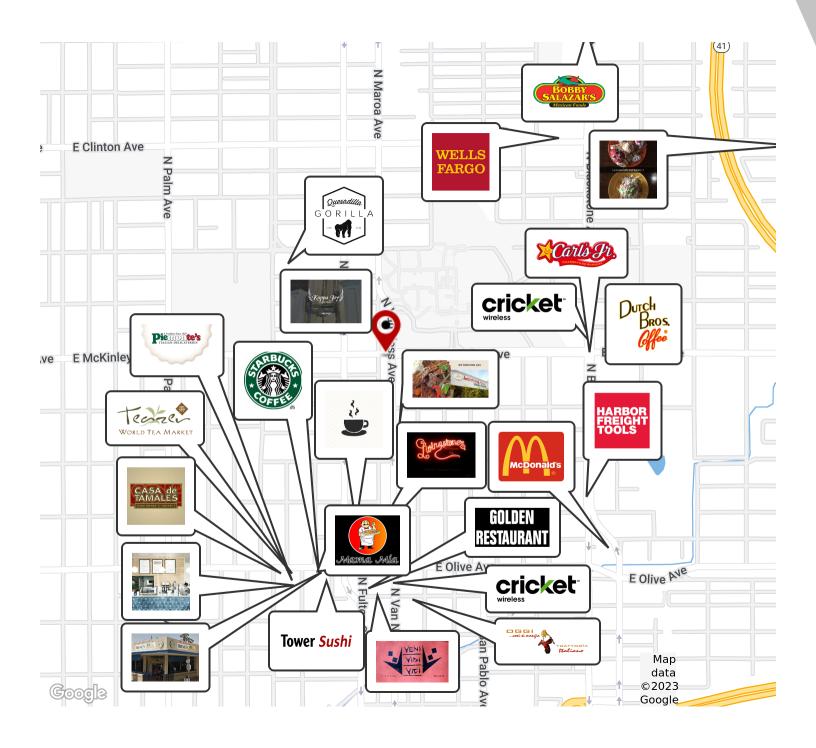

### **LOCATION OVERVIEW**

This property is located just west of the CA-41, south of McKinley Ave across the street (south) of Fresno City College, north of Olive Avenue, and east of Palm Avenue.