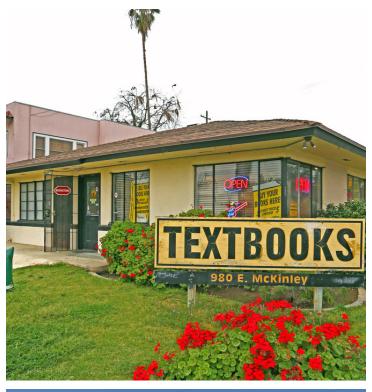

### **PROPERTY HIGHLIGHTS**

- ±1,260 SF End Cap Space Available!
- · Prime Office Space Centrally Located in Fresno
- Near Downtown & Tower District w/ N Van Ness Ave Frontage
- Walking Distance to all Downtown & Tower District Amenities
- Functional Floor Plan
- Located Across the Street From Fresno City College
- Freestanding Commercial Office Building

## **PROPERTY OVERVIEW**

±1,260 SF End Cap Space Available in a desirable area directly across the street from Fresno City College. Great location and within walking distance to all Downtown and Tower District amenities including banks, restaurants and shopping. 21 x 60 (1,260 SF) end-cap space - Former Book Store. Prime office space centrally located in Fresno, near Downtown & Tower District w/ N Van Ness Ave frontage. There is a functional floor plan with in the 1,260 SF.