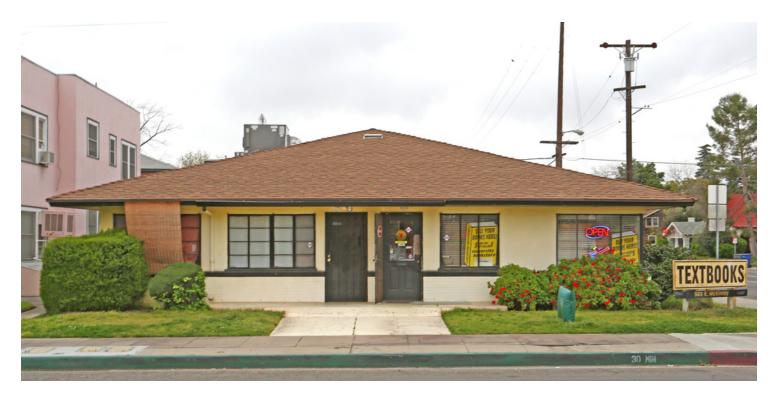

### **PROPERTY HIGHLIGHTS**

- ±1,260 SF End Cap Space Available!
- · Prime Office Space Centrally Located in Fresno
- Near Downtown & Tower District w/ N Van Ness Ave Frontage
- Walking Distance to all Downtown & Tower District Amenities
- Functional Floor Plan
- Located Across the Street From Fresno City College
- Freestanding Commercial Office Building

## **PROPERTY OVERVIEW**

±1,260 SF End Cap Space Available in a desirable area directly across the street from Fresno City College. Great location and within walking distance to all Downtown and Tower District amenities including banks, restaurants and shopping. 21 x 60 (1,260 SF) end-cap space - Former Book Store. Prime office space centrally located in Fresno, near Downtown & Tower District w/ N Van Ness Ave frontage. There is a functional floor plan with in the 1,260 SF.