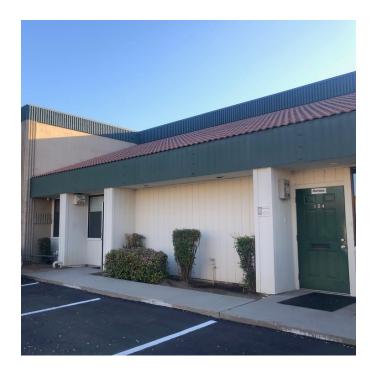

## PROPERTY FEATURES

- Clean Industrial Space Located in Airport Sub Market
- ±3,756 SF Shop w/ Rollup Doors | ±500 SF Office
- Property Offers Ample Parking
- Flexible Zoning That Allows Many Uses
- Building Equipped with HVAC In Office
- Semi Access Available
- Well Maintained Building
- Turn Key Office/Warehouse Building + Office
- 200 AMPS, 3-Phase & Fully Insulated Interior
- Located Near Clovis Ave With Direct Access to FWY 180

#### PROPERTY OVERVIEW

 $\pm 8,512$  SF turn-key office/warehouse building located in northwest Fresno.- #103 of  $\pm 4,256$  SF with 500 SF office and open warehouse consisting of 3,756 SF (1) 12'x14' rollup for \$0.60/SF. Amps 3-phase separately metered power, sky lights, air vents, security. abundance in parking,