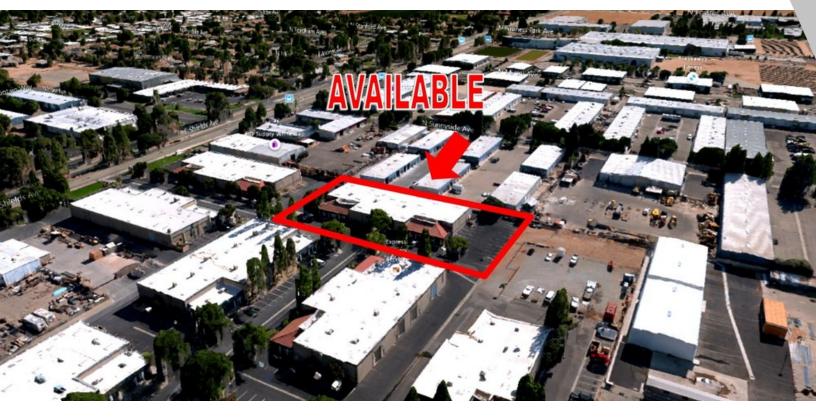

# TURN KEY OFFICE/WAREHOUSE BUILDING IN NW FRESNO

5748 E Shields Ave , Fresno, CA 93727

| AVAILABLE SF:  |                       |
|----------------|-----------------------|
| LEASE RATE:    | \$0.60 SF/Month Gross |
| LOT SIZE:      | 1.12 Acres            |
| BUILDING SIZE: | 8,512 SF              |
| YEAR BUILT:    | 1980                  |
| ZONING:        | IL—Light Industrial   |
| APN:           | 509-070-30            |
| MARKET:        | Northwest Industrial  |
| SUB MARKET:    | Clovis Ave-Industrial |
| CROSS STREETS: | N Sunnyside Ave       |
|                |                       |

## PROPERTY FEATURES

- Clean Industrial Space Located in Airport Sub Market
- ±3,756 SF Shop w/ Rollup Doors | ±500 SF Office
- Property Offers Ample Parking
- Flexible Zoning That Allows Many Uses
- Building Equipped with HVAC In Office
- Semi Access Available
- Well Maintained Building
- Turn Key Office/Warehouse Building + Office
- 200 AMPS, 3-Phase & Fully Insulated Interior
- Located Near Clovis Ave With Direct Access to FWY 180

#### PROPERTY OVERVIEW

 $\pm 8,512$  SF turn-key office/warehouse building located in northwest Fresno.- #103 of  $\pm 4,256$  SF with 500 SF office and open warehouse consisting of 3,756 SF (1) 12'x14' rollup for \$0.60/SF. Amps 3-phase separately metered power, sky lights, air vents, security. abundance in parking,

#### **LOCATION OVERVIEW**

This property is located just east of Clovis Ave, South of Shields in between Sunnyside Ave and N Argyle Ave. This building is east of the Fresno Yosemite International Airport in the south east Fresno Industrial District.