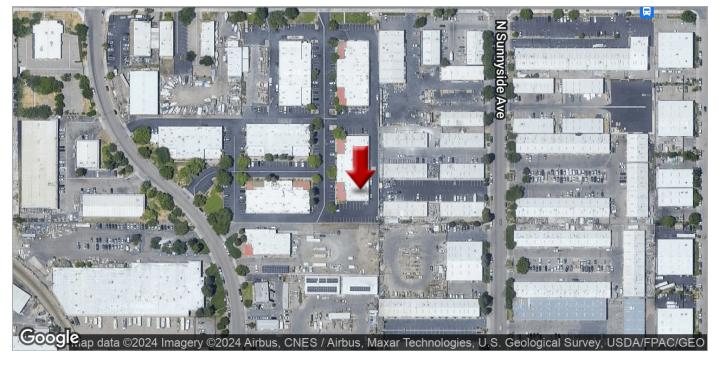

# TURN KEY OFFICE/WAREHOUSE BUILDING IN NW FRESNO

5748 E Shields Ave , Fresno, CA 93727

#### PROPERTY OVERVIEW

 $\pm 8,512$  SF turn-key office/warehouse building located in northwest Fresno.- #103 of  $\pm 4,256$  SF with 500 SF office and open warehouse consisting of 3,756 SF (1) 12'x14' rollup for \$0.60/SF. Amps 3-phase separately metered power, sky lights, air vents, security. abundance in parking,

#### **LOCATION OVERVIEW**

This property is located just east of Clovis Ave, South of Shields in between Sunnyside Ave and N Argyle Ave. This building is east of the Fresno Yosemite International Airport in the south east Fresno Industrial District.