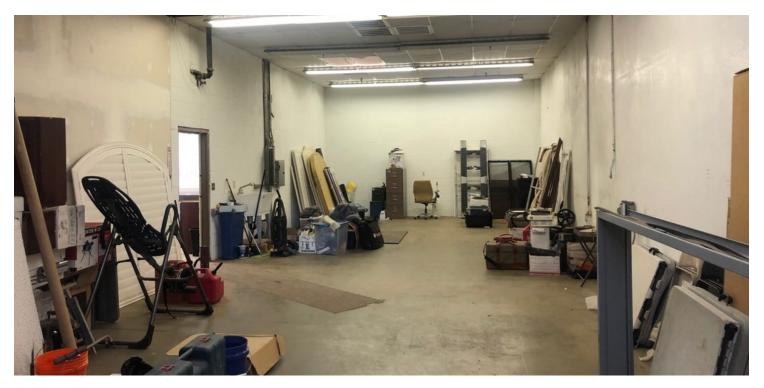

## PROPERTY FEATURES

- Clean Industrial Space Located in Airport Sub Market
- ±3,756 SF Shop w/ Rollup Doors | ±500 SF Office
- Property Offers Ample Parking
- Flexible Zoning That Allows Many Uses
- Building Equipped with HVAC In Office
- Semi Access Available
- Well Maintained Building
- Turn Key Office/Warehouse Building + Office
- 200 AMPS, 3-Phase & Fully Insulated Interior
- Located Near Clovis Ave With Direct Access to FWY 180

#### PROPERTY OVERVIEW

 $\pm 8,512$  SF turn-key office/warehouse building located in northwest Fresno.- #103 of  $\pm 4,256$  SF with 500 SF office and open warehouse consisting of 3,756 SF (1) 12'x14' rollup for \$0.60/SF. Amps 3-phase separately metered power, sky lights, air vents, security. abundance in parking,