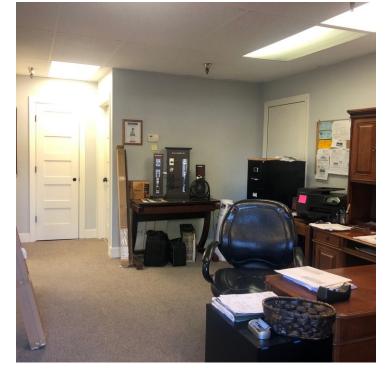

## PROPERTY FEATURES

- Clean Industrial Space Located in Airport Sub Market
- ±3,756 SF Shop w/ Rollup Doors | ±500 SF Office
- Property Offers Ample Parking
- Flexible Zoning That Allows Many Uses
- Building Equipped with HVAC In Office
- Semi Access Available
- Well Maintained Building
- Turn Key Office/Warehouse Building + Office
- 200 AMPS, 3-Phase & Fully Insulated Interior
- Located Near Clovis Ave With Direct Access to FWY 180

#### PROPERTY OVERVIEW

 $\pm 8,512$  SF turn-key office/warehouse building located in northwest Fresno.- #103 of  $\pm 4,256$  SF with 500 SF office and open warehouse consisting of 3,756 SF (1) 12'x14' rollup for \$0.60/SF. Amps 3-phase separately metered power, sky lights, air vents, security. abundance in parking,