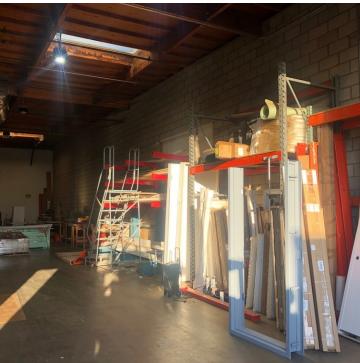

# TURN KEY OFFICE/WAREHOUSE BUILDING IN NW FRESNO

5748 E Shields Ave , Fresno, CA 93727

| AVAILABLE SF:  |                       |
|----------------|-----------------------|
| LEASE RATE:    | \$0.60 SF/Month Gross |
| LOT SIZE:      | 1.12 Acres            |
| BUILDING SIZE: | 8,512 SF              |
| YEAR BUILT:    | 1980                  |
| ZONING:        | IL—Light Industrial   |
| APN:           | 509-070-30            |
| MARKET:        | Northwest Industrial  |
| SUB MARKET:    | Clovis Ave-Industrial |
| CROSS STREETS: | N Sunnyside Ave       |
|                |                       |

## PROPERTY FEATURES

- Clean Industrial Space Located in Airport Sub Market
- ±3,756 SF Shop w/ Rollup Doors | ±500 SF Office
- Property Offers Ample Parking
- Flexible Zoning That Allows Many Uses
- Building Equipped with HVAC In Office
- Semi Access Available
- Well Maintained Building
- Turn Key Office/Warehouse Building + Office
- 200 AMPS, 3-Phase & Fully Insulated Interior
- Located Near Clovis Ave With Direct Access to FWY 180

#### PROPERTY OVERVIEW

 $\pm 8,512$  SF turn-key office/warehouse building located in northwest Fresno.- #103 of  $\pm 4,256$  SF with 500 SF office and open warehouse consisting of 3,756 SF (1) 12'x14' rollup for \$0.60/SF. Amps 3-phase separately metered power, sky lights, air vents, security. abundance in parking,