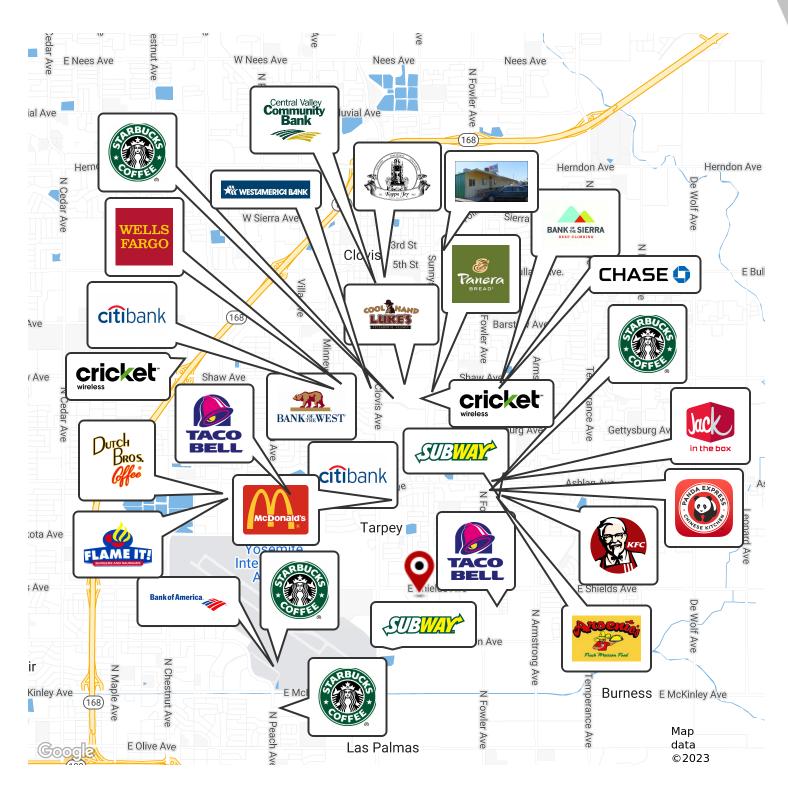

#### **LOCATION OVERVIEW**

This property is located just east of Clovis Ave, South of Shields in between Sunnyside Ave and N Argyle Ave. This building is east of the Fresno Yosemite International Airport in the south east Fresno Industrial District.