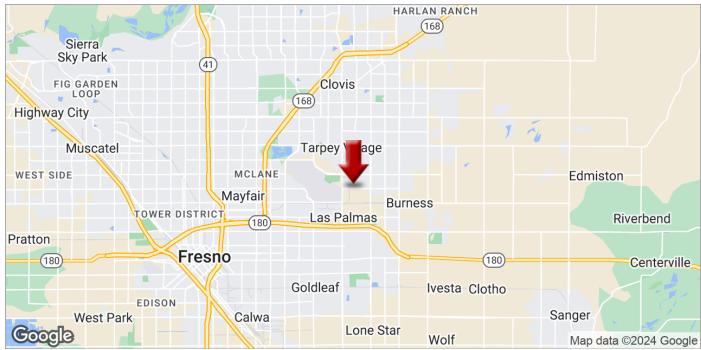

#### **LOCATION OVERVIEW**

This property is located just east of Clovis Ave, South of Shields in between Sunnyside Ave and N Argyle Ave. This building is east of the Fresno Yosemite International Airport in the south east Fresno Industrial District.

#### **CITY OF FRESNO**

Fresno is a city in California, and the county seat of Fresno County. It covers about 112 square miles in the center of the San Joaquin Valley, the southern portion of California's Central Valley.

Fresno is near the geographical center of California. It lies approximately 220 miles (350 km) north of Los Angeles, 170 miles (270 km) south of the state capital, Sacramento, and 185 miles (300 km) southeast of San Francisco. Yosemite National Park is about 60 miles (100 km) to the north, Kings Canyon National Park is 60 miles (100 km) to the east, and Sequoia National Park is 75 miles (120 km) to the southeast. Fresno, California's estimated population is 530,093 according to the most recent United States census estimates. Fresno, California is the 5th largest city in California based on official 2017 estimates from the US Census Bureau.