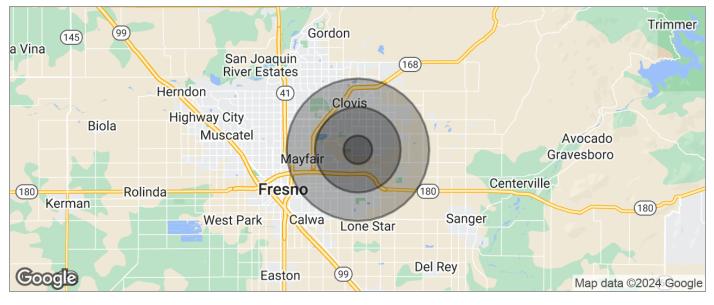

# TURN KEY OFFICE/WAREHOUSE BUILDING IN NW FRESNO

| POPULATION                                       | 1 MILE                                            | 3 MILES                                           | 5 MILES                                          |  |
|--------------------------------------------------|---------------------------------------------------|---------------------------------------------------|--------------------------------------------------|--|
| TOTAL POPULATION                                 | 11,968                                            | 96,353                                            | 188,122                                          |  |
| MEDIAN AGE                                       | 28.7                                              | 31.3                                              | 33.2                                             |  |
| MEDIAN AGE (MALE)                                | 27.9                                              | 30.1                                              | 31.8                                             |  |
| MEDIAN AGE (FEMALE)                              | 29.8                                              | 32.5                                              | 34.4                                             |  |
| HOUSEHOLDS & INCOME                              | 1 MILE                                            | 3 MILES                                           | 5 MILES                                          |  |
| TOTAL HOUSEHOLDS                                 | 4,263                                             | 32,182                                            | 63,637                                           |  |
| # OF PERSONS PER HH                              | 2.8                                               | 3.0                                               | 3.0                                              |  |
| AVERAGE HH INCOME                                | \$61,375                                          | \$72,172                                          | \$71,031                                         |  |
| AVERAGE HOUSE VALUE                              | \$286,832                                         | \$284,233                                         | \$298,091                                        |  |
| AVENAGE HOUSE VALUE                              | Ψ200,032                                          | Ψ204,233                                          | φ290,091                                         |  |
| RACE                                             | 1 MILE                                            | 3 MILES                                           | 5 MILES                                          |  |
|                                                  |                                                   |                                                   |                                                  |  |
| RACE                                             | 1 MILE                                            | 3 MILES                                           | 5 MILES                                          |  |
| RACE<br>% WHITE                                  | 1 MILE<br>59.4%                                   | 3 MILES<br>59.5%                                  | 5 MILES<br>62.7%                                 |  |
| RACE % WHITE % BLACK                             | 1 MILE<br>59.4%<br>11.0%                          | 3 MILES<br>59.5%<br>8.7%                          | 5 MILES<br>62.7%<br>8.0%                         |  |
| RACE % WHITE % BLACK % ASIAN                     | 1 MILE<br>59.4%<br>11.0%<br>10.3%                 | 3 MILES<br>59.5%<br>8.7%<br>11.5%                 | 5 MILES<br>62.7%<br>8.0%<br>9.9%                 |  |
| RACE % WHITE % BLACK % ASIAN % HAWAIIAN          | 1 MILE<br>59.4%<br>11.0%<br>10.3%<br>0.1%         | 3 MILES<br>59.5%<br>8.7%<br>11.5%<br>0.1%         | 5 MILES<br>62.7%<br>8.0%<br>9.9%<br>0.1%         |  |
| RACE % WHITE % BLACK % ASIAN % HAWAIIAN % INDIAN | 1 MILE<br>59.4%<br>11.0%<br>10.3%<br>0.1%<br>0.6% | 3 MILES<br>59.5%<br>8.7%<br>11.5%<br>0.1%<br>0.7% | 5 MILES<br>62.7%<br>8.0%<br>9.9%<br>0.1%<br>0.8% |  |

<sup>\*</sup> Demographic data derived from 2020 ACS - US Censu.