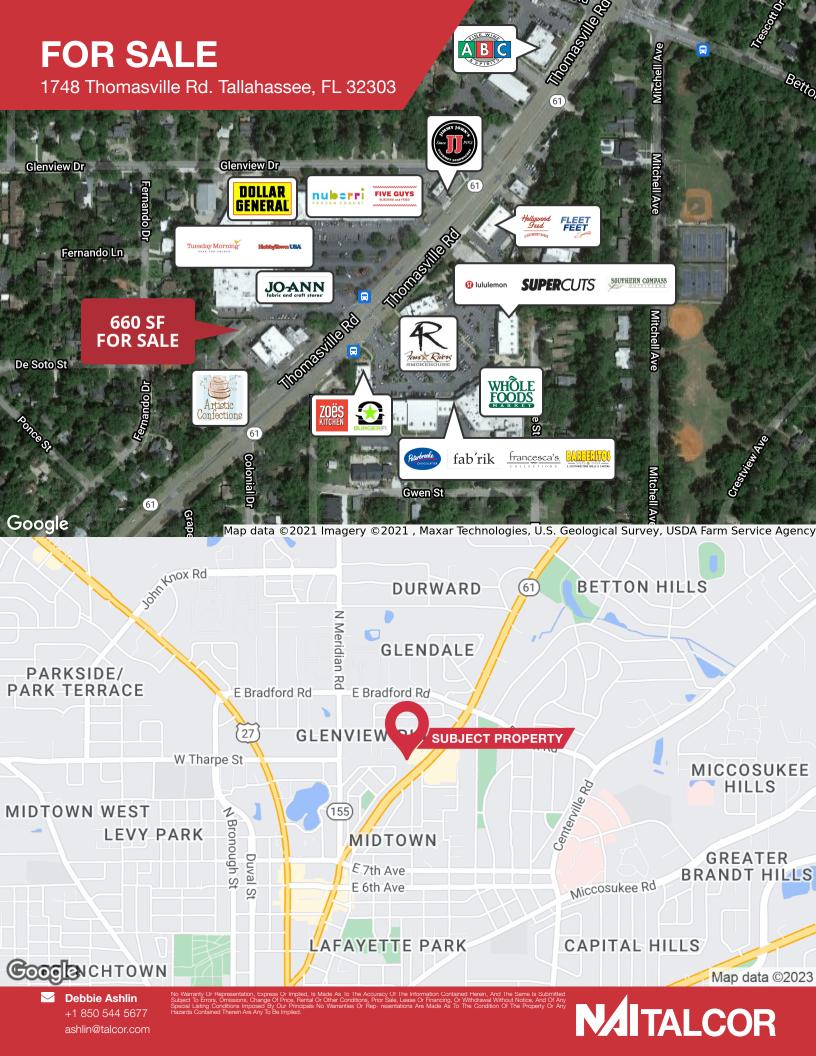

## FOR SALE

1748 Thomasville Rd. Tallahassee, FL 32303

## Retail | 660 SF

MIDTOWN - LOCATION Across from Whole Foods Shopping center in Duval Plaza! Beautiful space with white tile, hanging chandelier and dressing room. Perfect location for a hair salon, nail studio, professional photographer, makeup artist, massage therapist, jewelry/clothing boutique and more...

## FOR SALE

1748 Thomasville Rd. Tallahassee, FL 32303

Debbie Ashlin +1 850 544 5677 ashlin@talcor.com

Warramy Or Hepresentation, Express Or Implied, is Made As Io The Accuracy Of The Information Contained Herein, And The Same Is Submitted blect To Errors, Ornisotins, Change Of Price, Herald Or Other Conditions, Price Sale, Lease Or Financona, Or Windreval Without Notes, And Of Any exial Lising Conditions Imposed By Our Phinopals No Warranties Or Rep- resentations Are Made As To The Condition Of The Property Or Any zards Contained Therein Are Any To Be Implied.