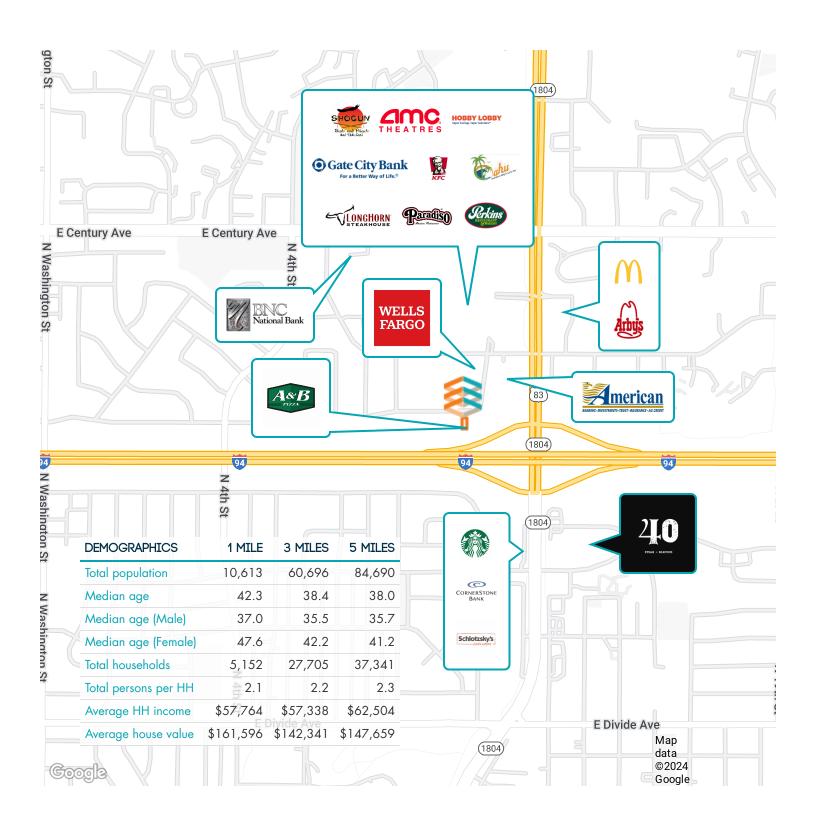

ovated:     | 2018           |
| Zoning:        | CG             |
| Market:        | Bismarck       |
| Submarket:     | North Bismarck |

#### PROPERTY OVERVIEW

Brand new store front! This shelled suite is 3,000 sf with potential for an additional 625 sf. Build out TBD.

Tenant Responsibilities: prorated share utilities TBD (gas, water, electricity), prorated share of real estate taxes over the base year and prorated share snow removal

Landlord Responsibilities: Real estate taxes less prorated increases, building insurance, and roof/general building maintenance.

### PROPERTY HIGHLIGHTS

- Recent exterior store-front improvements
- Store front entrance as well as back door access
- Open shelled space
- No food establishments
- PID#: 0630-001-015



## **PDF WITH HEADER/FOOTER**











## **ADDITIONAL PHOTOS**





### BUILDING RELATIONSHIPS. BUILDING THE COMMUNITY.™



KYLE HOLWAGNER, CCIM, SIOR

Partner | Broker Associate

701.400.5373 kyle@thecragroup.com



### KRISTYN STECKLER, COMMERCIAL REALTOR®

Partner | Broker

701.527.0138 kristyn@thecragroup.com



# THE CRAGROUP.com

THE CRA GROUP | 216 N 2ND ST | BISMARCK, ND 58501

Although information has been obtained from sources deemed reliable, neither Owner nor CRA makes any guarantees, warranties, or representations, express or implied, as to the completeness or accuracy as to the information contained herein. You should conduct a careful, independent investigation of the property and verify all information. Any reliance on this information is solely at your own risk. The Property may be withdrawn without notice