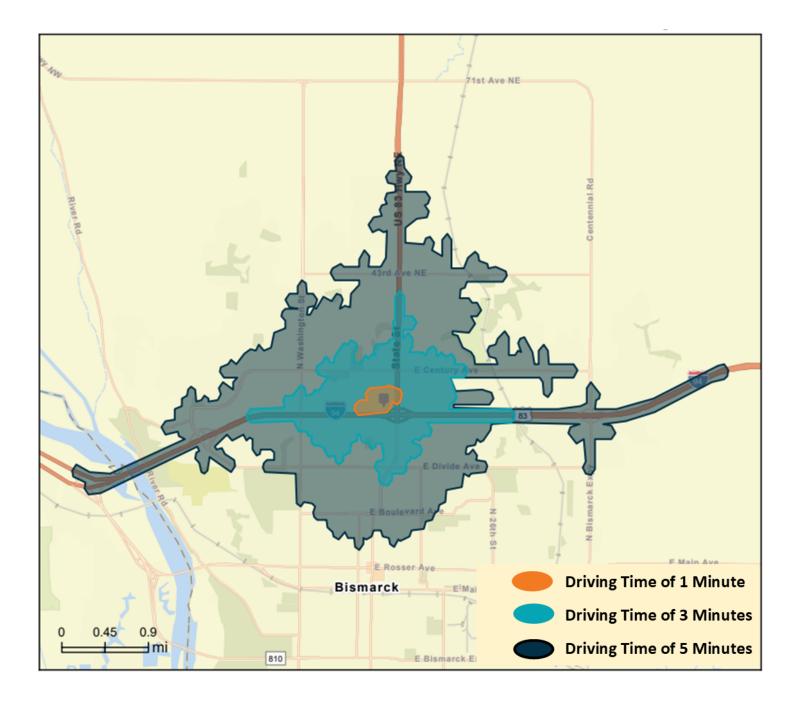

| Zoning:        | CG             |
| Market:        | Bismarck       |
| Submarket:     | North Bismarck |

#### PROPERTY OVERVIEW

Brand new store front! This shelled suite is 3,000 sf with potential for an additional 625 sf. Build out TBD.

Tenant Responsibilities: prorated share utilities TBD (gas, water, electricity), prorated share of real estate taxes over the base year and prorated share snow removal

Landlord Responsibilities: Real estate taxes less prorated increases, building insurance, and roof/general building maintenance.

### PROPERTY HIGHLIGHTS

- Recent exterior store-front improvements
- Store front entrance as well as back door access
- Open shelled space
- No food establishments
- PID#: 0630-001-015



## **PDF WITH HEADER/FOOTER**











## **ADDITIONAL PHOTOS**





### BUILDING RELATIONSHIPS. BUILDING THE COMMUNITY.™



KYLE HOLWAGNER, CCIM, SIOR

Partner | Broker Associate

701.400.5373 kyle@thecragroup.com



### KRISTYN STECKLER, COMMERCIAL REALTOR®

Partner | Broker

701.527.0138 kristyn@thecragroup.com



# THE CRAGROUP.com

THE CRA GROUP | 216 N 2ND ST | BISMARCK, ND 58501

Although information has been obtained from sources deemed reliable, neither Owner nor CRA makes any guarantees, warranties, or representations, express or implied, as to the completeness or accuracy as to the information contained herein. You should conduct a careful, independent investigation of the property and verify all information. Any reliance on this information is solely at your own risk. The Property may be withdrawn without notice. Neither Owner nor CRA accept