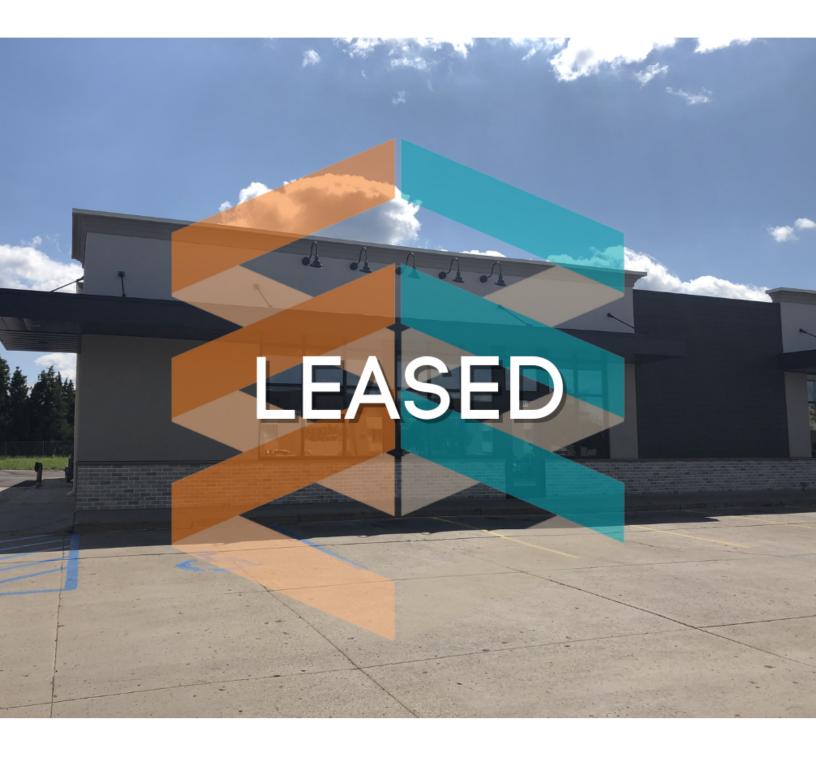

#### PROPERTY OVERVIEW

Brand new store front! This shelled suite is 3,000 sf with potential for an additional 625 sf. Build out TBD.

Tenant Responsibilities: prorated share utilities TBD (gas, water, electricity), prorated share of real estate taxes over the base year and prorated share snow removal

### PROPERTY HIGHLIGHTS

- Recent exterior store-front improvements
- Store front entrance as well as back door access
- Open shelled space
- No food establishments
- PID#: 0630-001-015