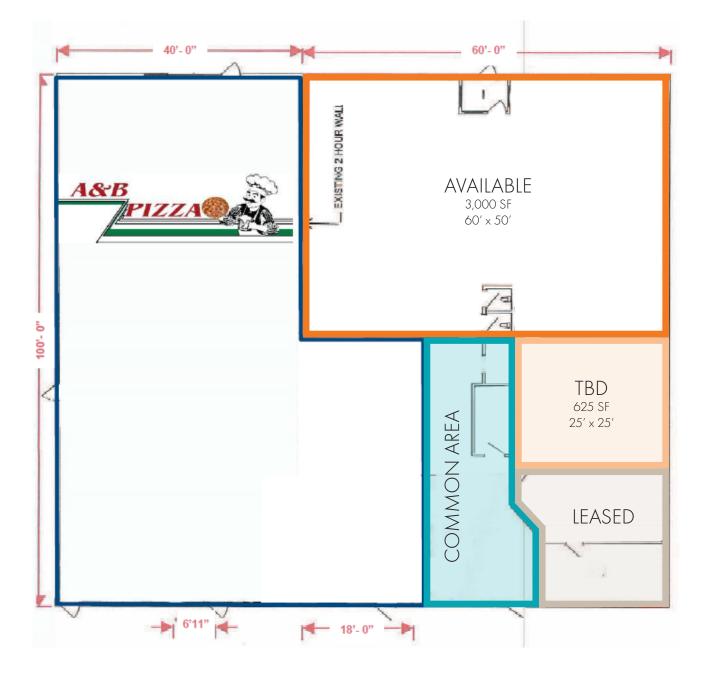

#### PROPERTY OVERVIEW

Brand new store front! This shelled suite is 3,000 sf with potential for an additional 625 sf. Build out TBD.

Tenant Responsibilities: prorated share utilities TBD (gas, water, electricity), prorated share of real estate taxes over the base year and prorated share snow removal

### PROPERTY HIGHLIGHTS

- Recent exterior store-front improvements
- Store front entrance as well as back door access
- Open shelled space
- No food establishments
- PID#: 0630-001-015