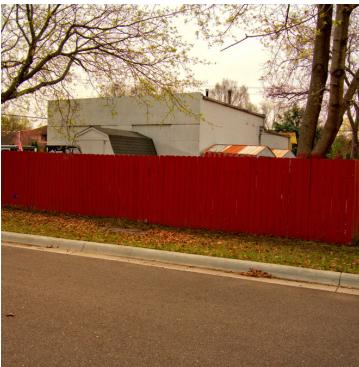

#### **PROPERTY OVERVIEW**

Existing long term auto mechanic building located on high daily traffic road in the heart of Edina.

NW quadrant of Edina, north of Crosstown/Hwy. 62 on Vernon Avenue located between Blake Road & Tracy Avenue near Bredesen Park.

Unique parcel with tremendous drive-by advertising in high visibility area, currently two (2) in & out lot curb-cuts, great parking.

\*\* Private Showings ONLY, no showings during normal business hours. \*\*