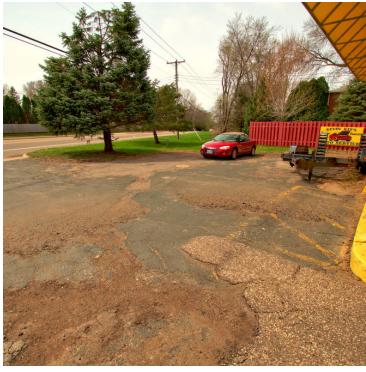

#### **PROPERTY OVERVIEW**

Existing long term auto mechanic building located on high daily traffic road in the heart of Edina.

NW quadrant of Edina, north of Crosstown/Hwy. 62 on Vernon Avenue located between Blake Road & Tracy Avenue near Bredesen Park.

Unique parcel with tremendous drive-by advertising in high visibility area, currently two (2) in & out lot curb-cuts, great parking.

\*\* Private Showings ONLY, no showings during normal business hours. \*\*