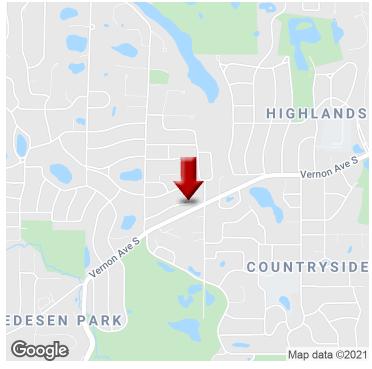

#### **PROPERTY OVERVIEW**

Existing long term auto mechanic building located on high daily traffic road in the heart of Edina.

NW quadrant of Edina, north of Crosstown/Hwy. 62 on Vernon Avenue located between Blake Road & Tracy Avenue near Bredesen Park.

Excellent Highway access: Hwy's 62, 169, and 100 within <1-2 mins drive any way.

Commercial redevelopment opportunity located within heavy single and medium density residential areas, great walk-ability.