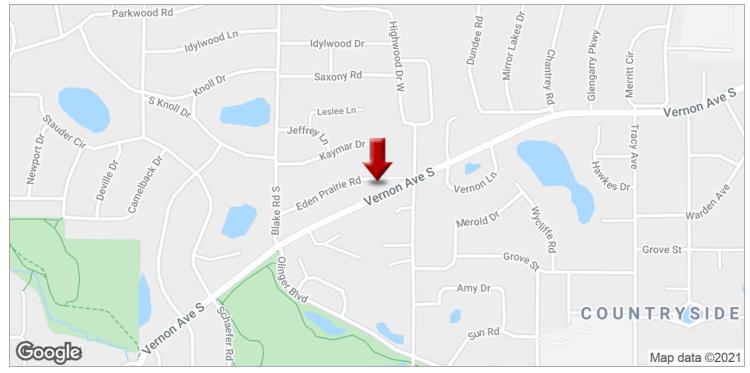

#### **PROPERTY OVERVIEW**

Existing long term auto mechanic building located on high daily traffic road in the heart of Edina.

NW quadrant of Edina, north of Crosstown/Hwy. 62 on Vernon Avenue located between Blake Road & Tracy Avenue near Bredesen Park.

Excellent Highway access: Hwy's 62, 169, and 100 within <1-2 mins drive any way.

Commercial redevelopment opportunity located within heavy single and medium density residential areas, great walk-ability.