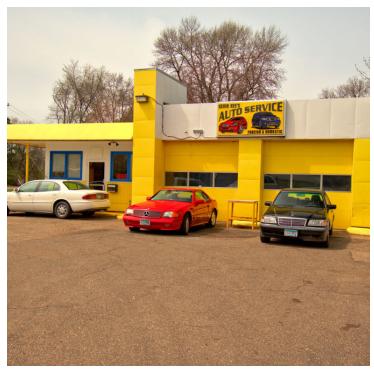

## KEVIN KEE'S AUTO SERVICE

6016 Vernon Ave S, Edina, MN 55436

#### **PROPERTY OVERVIEW**

Existing long term auto mechanic building located on high daily traffic road in the heart of Edina.

NW quadrant of Edina, north of Crosstown/Hwy. 62 on Vernon Avenue located between Blake Road & Tracy Avenue near Bredesen Park.

Unique parcel with tremendous drive-by advertising in high visibility area, currently two (2) in & out lot curb-cuts, great parking.

\*\* Private Showings ONLY, no showings during normal business hours. \*\*