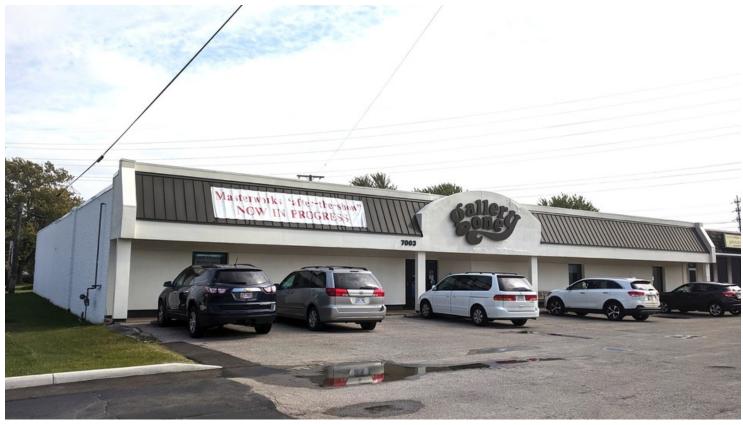

## **PROPERTY OVERVIEW**

Well-maintained commercial retail building for sale in Mentor, Ohio consisting of +/-14,000 total SF. Very high traffic volume in high demand retail area on Center Street. Includes rent-able apartment and garage space. Gallery One business is not for sale and will be moving. Building consist of masonry block building with metal roof deck, columns, and beams. Roof is a flat asphalt roof and needs repaired. Entire space is air-conditioned, well-lit spot/can lighting, with surround sound throughout. Rooms include a lunch room, offices, private and public restrooms, counter and sales, areas, wood-shop, storage art rooms with flat file shelving, and merchandise rooms. Two apartments in rear of property need renovated and will be added value of income when completed. The main drive involves a shared easement agreement with Classic Car Wash and the other retail/office businesses to the South.

Gallery One Art Studio has been a Mentor staple for over 40 years. Owners have decided to retire and concentrate on on-line art sales. All contents will be sold or removed immediately upon a mutually agreed sales agreement. This property could be re-purposed for a retail clothing store, any auto-related business (adjacent to Classic Auto Campus), gym/exercise facility, dance studio, medical clinic, pet-related business, and a large office complex.