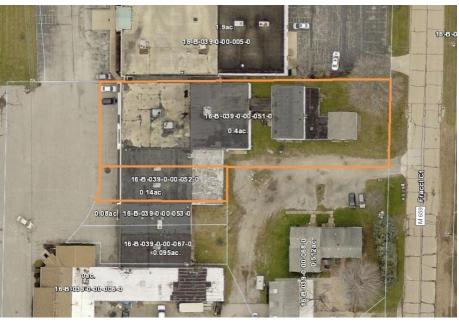

## **OFFERING SUMMARY**

| SALE PRICE:    | \$690,000     |
|----------------|---------------|
| AVAILABLE SF:  |               |
| LOT SIZE:      | 0.54 Acres    |
| BUILDING SIZE: | +/- 14,000 SF |
| RENOVATED:     | 2002          |
| ZONING:        | B-2           |
| PRICE / SF:    | \$47.59       |

## **PROPERTY OVERVIEW**

Well-maintained commercial retail building for sale in Mentor, Ohio consisting of +/-14,000 total SF. Very high traffic volume in high demand retail area on Center Street. Includes rent-able apartment and garage space. Gallery One business is not for sale and will be moving. Building consist of masonry block building with metal roof deck, columns, and beams. Roof is a flat asphalt roof and needs repaired. Entire space is air-conditioned, well-lit spot/can lighting, with surround sound throughout. Rooms include a lunch room, offices, private and public restrooms, counter and sales, areas, wood-shop, storage art rooms with flat file shelving, and merchandise rooms. Two apartments in rear of property need renovated and will be added value of income when completed. The main drive involves a shared easement agreement with Classic Car Wash and the other retail/office businesses to the South.