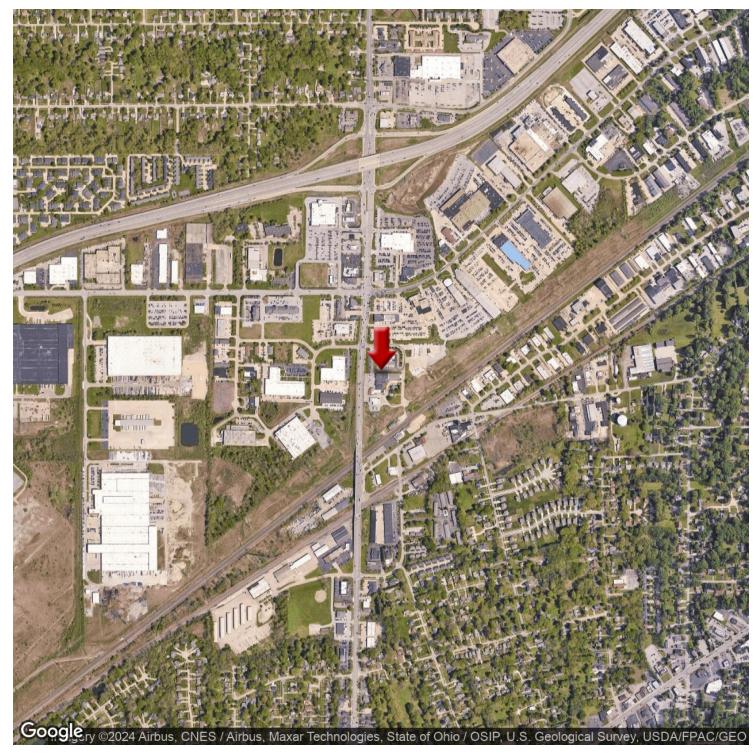

14.500 SF COMMERCIAL BUILDING WITH TWO APARTMENTS FOR ADDED-VALUE!

7003 Center Street, Mentor, OH 44060

## **PROPERTY OVERVIEW**

Well-maintained commercial retail building for sale in Mentor, Ohio consisting of +/-14,000 total SF. Very high traffic volume in high demand retail area on Center Street. Includes rent-able apartment and garage space. Gallery One business is not for sale and will be moving. Building consist of masonry block building with metal roof deck, columns, and beams. Roof is a flat asphalt roof and needs repaired. Entire space is air-conditioned, well-lit spot/can lighting, with surround sound throughout. Rooms include a lunch room, offices, private and public restrooms, counter and sales, areas, wood-shop, storage art rooms with flat file shelving, and merchandise rooms. Two apartments in rear of property need renovated and will be added value of income when completed. The main drive involves a shared easement agreement with Classic Car Wash and the other retail/office businesses to the South.