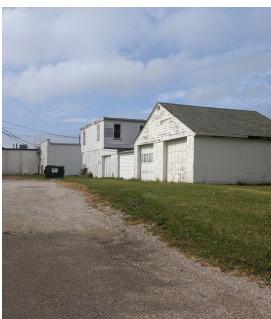

## **PROPERTY OVERVIEW**

Well-maintained commercial retail building for sale in Mentor, Ohio consisting of +/-14,000 total SF. Very high traffic volume in high demand retail area on Center Street. Includes rent-able apartment and garage space. Gallery One business is not for sale and will be moving. Building consist of masonry block building with metal roof deck, columns, and beams. Roof is a flat asphalt roof and needs repaired. Entire space is air-conditioned, well-lit spot/can lighting, with surround sound throughout. Rooms include a lunch room, offices, private and public restrooms, counter and sales, areas, wood-shop, storage art rooms with flat file shelving, and merchandise rooms. Two apartments in rear of property need renovated and will be added value of income when completed. The main drive involves a shared easement agreement with Classic Car Wash and the other retail/office businesses to the South.