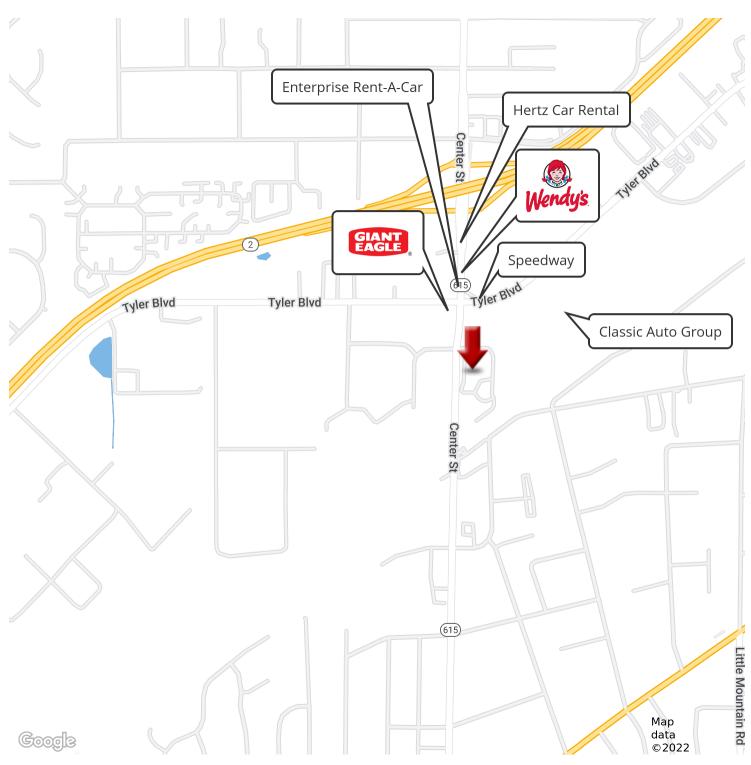

## **PROPERTY OVERVIEW**

Well-maintained commercial retail building for sale in Mentor, Ohio consisting of +/-14,000 total SF. Very high traffic volume in high demand retail area on Center Street. Includes rent-able apartment and garage space. Gallery One business is not for sale and will be moving. Building consist of masonry block building with metal roof deck, columns, and beams. Roof is a flat asphalt roof and needs repaired. Entire space is air-conditioned, well-lit spot/can lighting, with surround sound throughout. Rooms include a lunch room, offices, private and public restrooms, counter and sales, areas, wood-shop, storage art rooms with flat file shelving, and merchandise rooms. Two apartments in rear of property need renovated and will be added value of income when completed. The main drive involves a shared easement agreement with Classic Car Wash and the other retail/office businesses to the South.

Gallery One Art Studio has been a Mentor staple for over 40 years. Owners have decided to retire and concentrate on on-line art sales. All contents will be sold or removed immediately upon a mutually agreed sales agreement. This property could be re-purposed for a retail clothing store, any auto-related business (adjacent to Classic Auto Campus), gym/exercise facility, dance studio, medical clinic, pet-related business, and a large office complex.