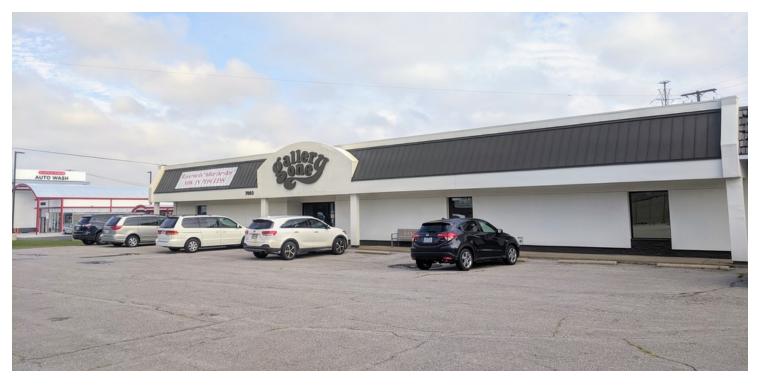

14.500 SF COMMERCIAL BUILDING WITH TWO APARTMENTS FOR ADDED-VALUE!

7003 Center Street, Mentor, OH 44060

## **PROPERTY OVERVIEW**

Well-maintained commercial retail building for sale in Mentor, Ohio consisting of +/-14,000 total SF. Very high traffic volume in high demand retail area on Center Street. Includes rent-able apartment and garage space. Gallery One business is not for sale and will be moving. Building consist of masonry block building with metal roof deck, columns, and beams. Roof is a flat asphalt roof and needs repaired. Entire space is air-conditioned, well-lit spot/can lighting, with surround sound throughout. Rooms include a lunch room, offices, private and public restrooms, counter and sales, areas, wood-shop, storage art rooms with flat file shelving, and merchandise rooms. Two apartments in rear of property need renovated and will be added value of income when completed. The main drive involves a shared easement agreement with Classic Car Wash and the other retail/office businesses to the South.