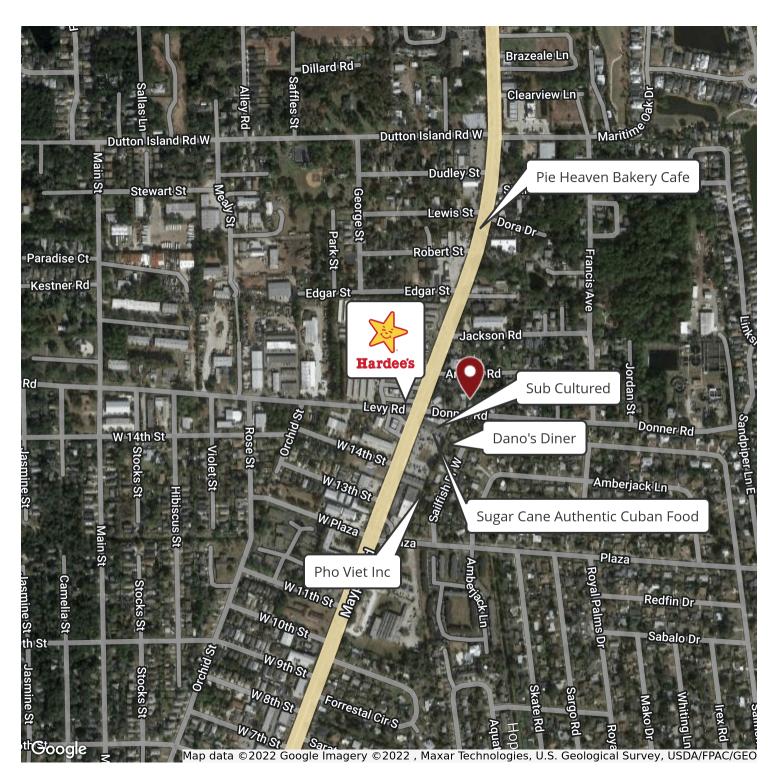

45 DONNER RD A, ATLANTIC BEACH, FL 32233

### **PROPERTY OVERVIEW**

Coveted Warehouse Space OR Development Site for Multifamily

This warehouse space is located next to a residential area in Atlantic Beach.

Option 1 - Purchase for use as coveted warehouse space for either light industrial or distribution. There is an additional building on the property current used as a living space that would convert easily to office space for up to 8 people. There is limited covered parking available as well.