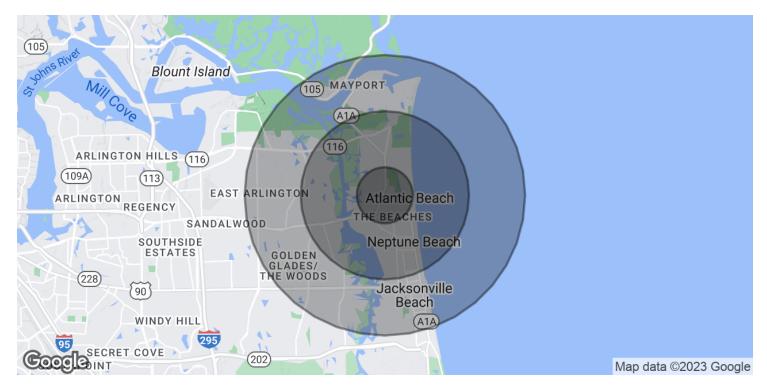

#### **ERIC RAMIREZ**

904.502.6450

45 DONNER RD A, ATLANTIC BEACH, FL 32233

| POPULATION          | 1 MILE    | 3 MILES   | 5 MILES   |
|---------------------|-----------|-----------|-----------|
| Total Population    | 7,019     | 44,506    | 102,193   |
| Median age          | 37.6      | 37.7      | 36.3      |
| Median age (Male)   | 36.8      | 37.3      | 35.1      |
| Median age (Female) | 38.3      | 38.2      | 37.6      |
| HOUSEHOLDS & INCOME | 1 MILE    | 3 MILES   | 5 MILES   |
| Total households    | 2,756     | 18,079    | 39,102    |
| # of persons per HH | 2.5       | 2.5       | 2.6       |
| Average HH income   | \$67,164  | \$73,286  | \$75,828  |
| Average house value | \$190,929 | \$321,070 | \$315,382 |
|                     |           |           |           |

<sup>\*</sup> Demographic data derived from 2020 ACS - US Census

904.502.6450

45 DONNER RD A, ATLANTIC BEACH, FL 32233