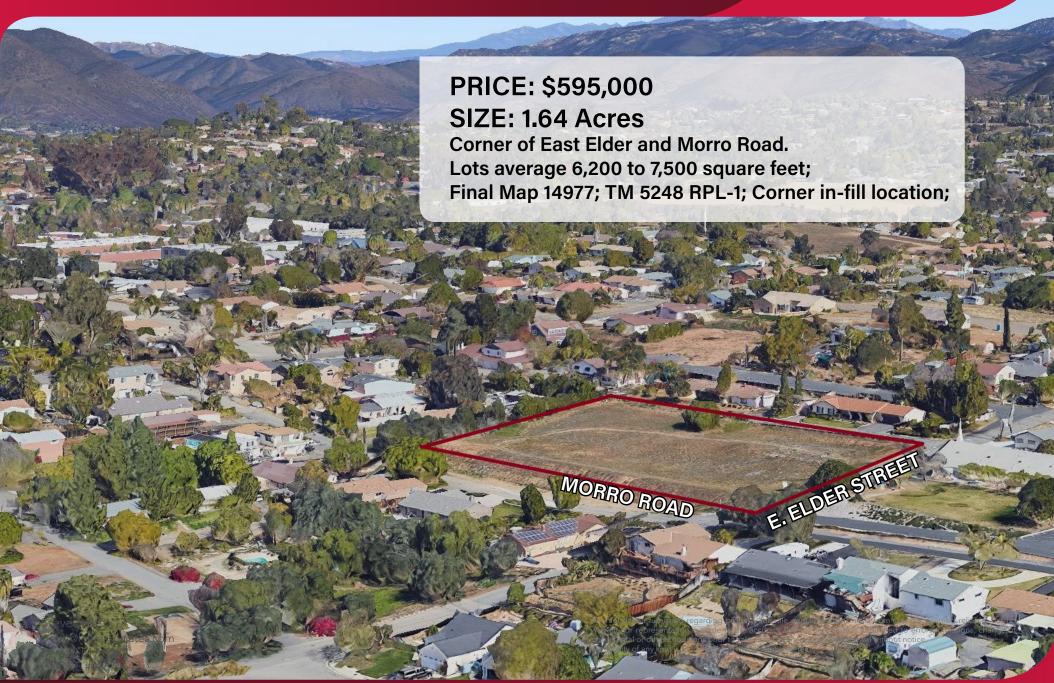

COMMERCIAL REAL ESTATE SERVICES

Elder Street, Fallbrook, CA 92028

in

Elder Street, Fallbrook, CA 92028

Location: Elder Street is located at the northeast corner of East Elder

Street and Morro Road in Fallbrook, California, Fallbrook is an

unincorporated community in the County of San Diego.

The project is a seven lot single-family residential **Description:** 

development on a 1.64 acre site. The project has a recorded

Final Map.

105-811-59, 60, 61, 62, 63, 64, 65 APN's:

**Density Bonus:** The property is eligible for a density bonus, and a 13 lot

Tentative Map 5493 was previously submitted.

The project has a recorded Final Map (Map No. 14977) based **Project Status:** 

> on approved Tentative Map 5248-RPL1 in the County of San Diego. A Lien Agreement with the County is security for the

Final Map.

Acreage: The gross site area is 1.64 acres, and the net site area is 1.11

acres less the slope and internal street.

Lot Sizes: The net lot areas range from 6,200 to 7,500 square feet.

Zoning: RS-7

UTILITIES

Fallbrook Public Utility District Sewer: Fallbrook Public Utility District Water: