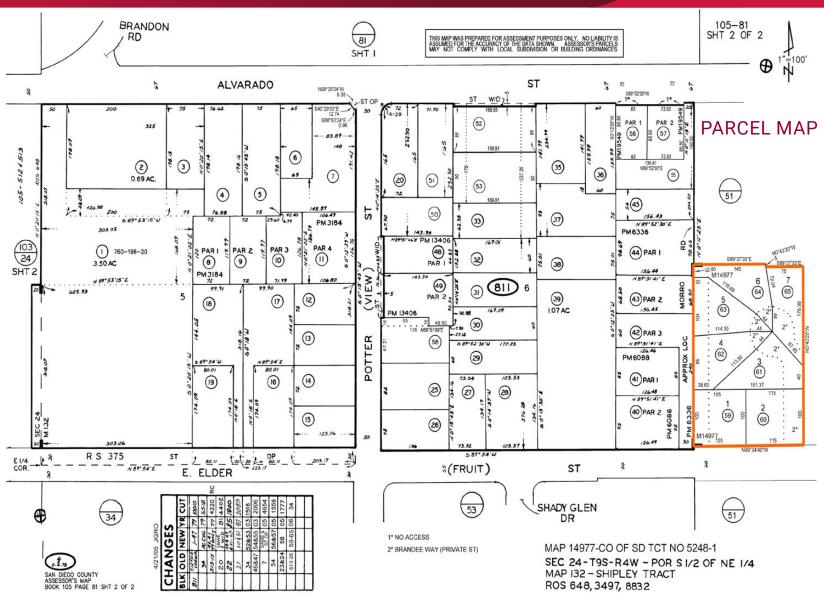

unincorporated community in the County of San Diego.

The project is a seven lot single-family residential **Description:** 

development on a 1.64 acre site. The project has a recorded

Final Map.

105-811-59, 60, 61, 62, 63, 64, 65 APN's:

> on approved Tentative Map 5248-RPL1 in the County of San Diego. A Lien Agreement with the County is security for the

Final Map.

Acreage: The gross site area is 1.64 acres, and the net site area is 1.11