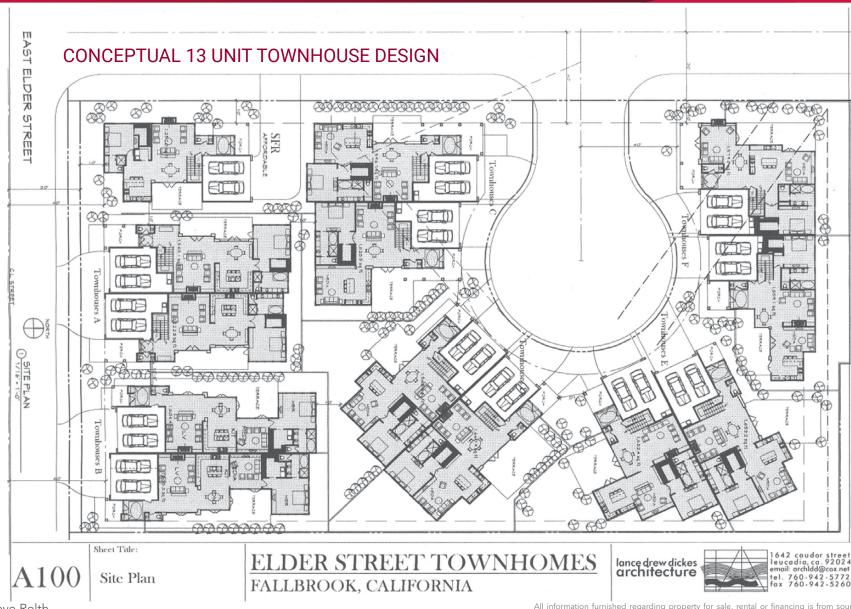

**Density Bonus:** The property is eligible for a density bonus, and a 13 lot

Tentative Map 5493 was previously submitted.

The project has a recorded Final Map (Map No. 14977) based **Project Status:** 