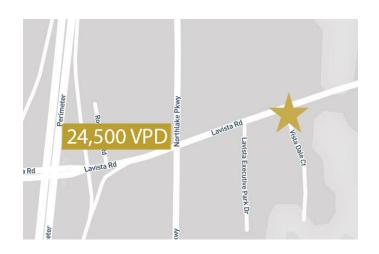

### TRAFFIC COUNT MAP

## **DEMOGRAPHICS & TRAFFIC COUNTS**

|                    | 1 Mile                  | 3 Miles  | 5 Miles  |
|--------------------|-------------------------|----------|----------|
| Total Households:  | 2,696                   | 32,490   | 97,988   |
| Total Population:  | 6,243                   | 79,948   | 254,925  |
| Average HH Income: | \$93,702                | \$75,650 | \$63,681 |
| Traffic Counts:    | 24,500 vehicles per day |          |          |