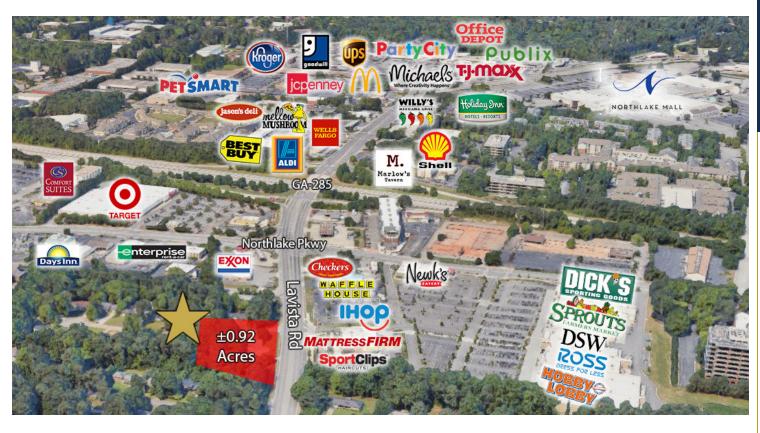

### PROPERTY HIGHLIGHTS

- ± 0.92-acre corner commercial site
- Located in a dense retail corridor
- Flexible NL-4 zoning allows for a multitude of commercial uses
- All utilities on site
- Parcel ID: 18-210-01-002 and 18-210-01-003
- 192' frontage on Lavista Rd and 238' depth
- High traffic counts of 24,500 VPD on Lavista Rd
- Sale also includes 2135 Vista Dale Ct
- Offered for sale at \$975,000

## LOCATION OVERVIEW

Located in a dense retail corridor with major retailers including Target, Northlake Mall, Kroger and Office Depot. Located less than 0.5 miles east of GA-285.

JOHN DEYONKER | 404-876-1640 x142 | JohnD@BullRealty.com