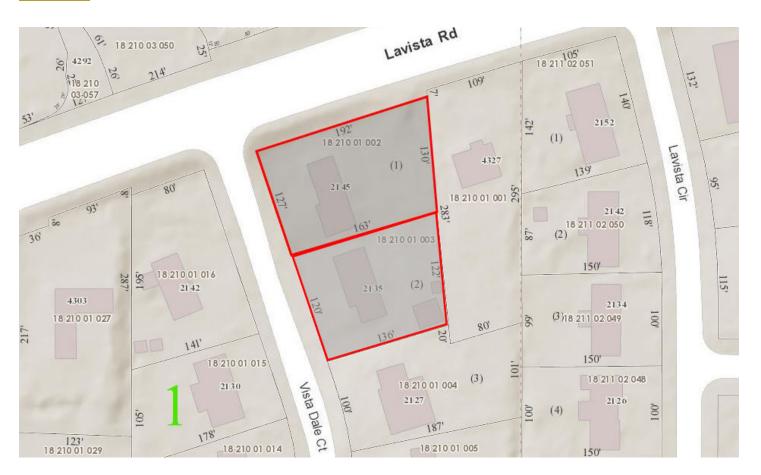

## **TAX PLAT**

JOHN DEYONKER | 404-876-1640 x142 | JohnD@BullRealty.com

### PROPERTY HIGHLIGHTS

- ± 0.92-acre corner commercial site
- Located in a dense retail corridor
- Flexible NL-4 zoning allows for a multitude of commercial uses
- All utilities on site
- Parcel ID: 18-210-01-002 and 18-210-01-003
- 192' frontage on Lavista Rd and 238' depth
- High traffic counts of 24,500 VPD on Lavista Rd
- Sale also includes 2135 Vista Dale Ct
- Offered for sale at \$975,000