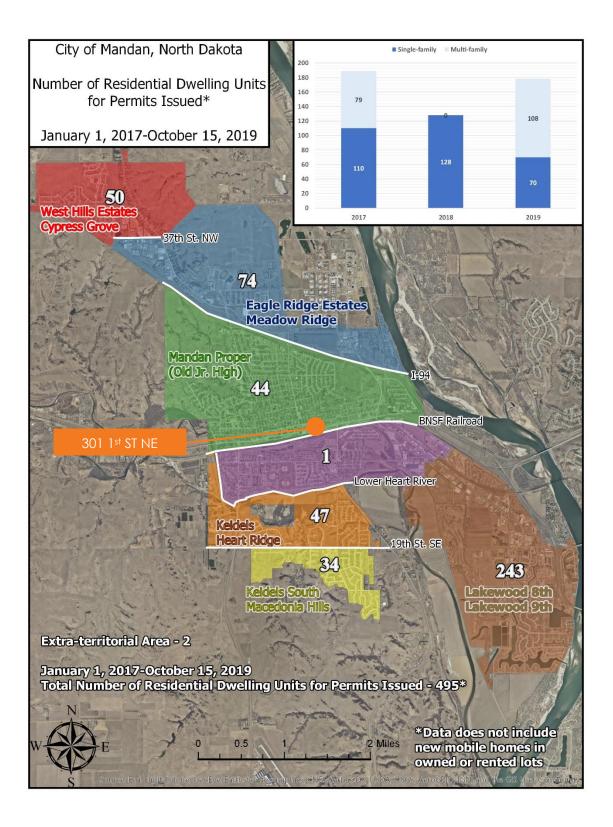

RTY OVERVIEW

This building is now priced at \$51 psf. Investment opportunity - building/user or investor. This is a multi-tenant, 2 story, well-constructed masonry building on a large lot. The property has expansion capabilities for additional real estate development. Furnishings available. \*\*Building financial information available upon request.

#### PROPERTY HIGHLIGHTS

- Cash flow property
- Building has several updates
- Large lot
- Good Signage Available
- Ample Parking
- One Block off Main St.
- PID#: 65-2267000
- Taxes (2019): \$16,668.79
- Specials- Installments: \$2,016.45 / Balance: \$3,398.27



## **ADDITIONAL PHOTOS**





## **ADDITIONAL PHOTOS**



Available for Lease

Leased



### **ADDITIONAL PHOTOS**









### **LOCATION MAPS**





## **PDF WITH HEADER/FOOTER**





#### BUILDING RELATIONSHIPS. BUILDING THE COMMUNITY.™



KYLE HOLWAGNER, CCIM, SIOR

Partner | Broker Associate

701.400.5373 kyle@thecragroup.com



#### KRISTYN STECKLER, COMMERCIAL REALTOR®

Partner | Broker

701.527.0138 kristyn@thecragroup.com



# THE CRAGROUP.com

THE CRA GROUP | 216 N 2ND ST | BISMARCK, ND 58501

Although information has been obtained from sources deemed reliable, neither Owner nor CRA makes any guarantees, warranties, or representations, express or implied, as to the completeness or accuracy as to the information contained herein. You should conduct a careful, independent investigation of the property and verify all information. Any reliance on this information is solely at your own risk. The Property may be withdrawn without notice. Neither Owner nor CRA acce