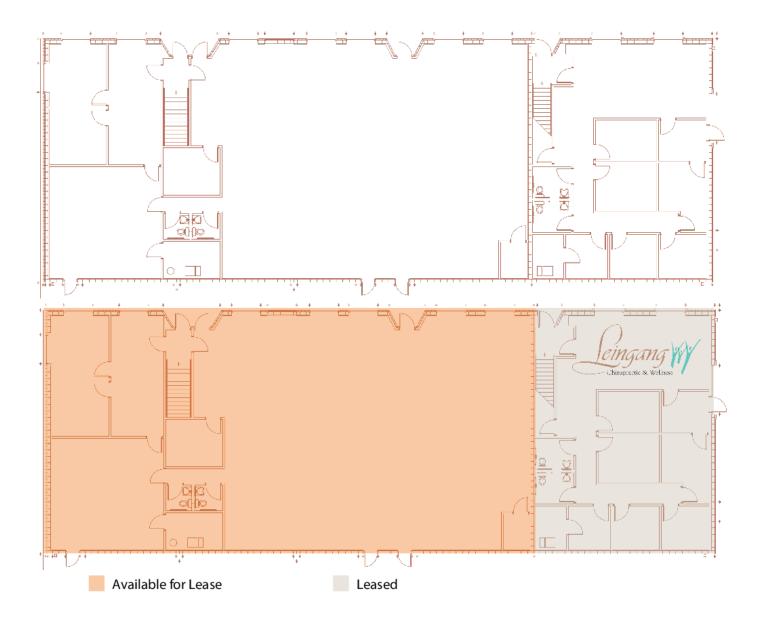

908 SF                 |
| 1976                      |
| Central Business District |
| Mandan                    |
|                           |

#### PROPERTY OVERVIEW

This building is now priced at \$51 psf. Investment opportunity - building/user or investor. This is a multi-tenant, 2 story, well-constructed masonry building on a large lot. The property has expansion capabilities for additional real estate development. Furnishings available. \*\*Building financial information available upon request.

#### PROPERTY HIGHLIGHTS

- Cash flow property
- Building has several updates
- Large lot
- Good Signage Available
- Ample Parking
- One Block off Main St.
- PID#: 65-2267000
- Taxes (2019): \$16,668.79
- Specials- Installments: \$2,016.45 / Balance: \$3,398.27



## **ADDITIONAL PHOTOS**





## **ADDITIONAL PHOTOS**



Available for Lease

Leased



### **ADDITIONAL PHOTOS**









### **LOCATION MAPS**





## **PDF WITH HEADER/FOOTER**





#### BUILDING RELATIONSHIPS. BUILDING THE COMMUNITY.™



KYLE HOLWAGNER, CCIM, SIOR

Partner | Broker Associate

701.400.5373 kyle@thecragroup.com



#### KRISTYN STECKLER, COMMERCIAL REALTOR®

Partner | Broker

701.527.0138 kristyn@thecragroup.com



# THE CRAGROUP.com

THE CRA GROUP | 216 N 2ND ST | BISMARCK, ND 58501

Although information has been obtained from sources deemed reliable, neither Owner nor CRA makes any guarantees, warranties, or representations, express or implied, as to the completeness or accuracy as to the information contained herein. You should conduct a careful, independent investigation of the property and v