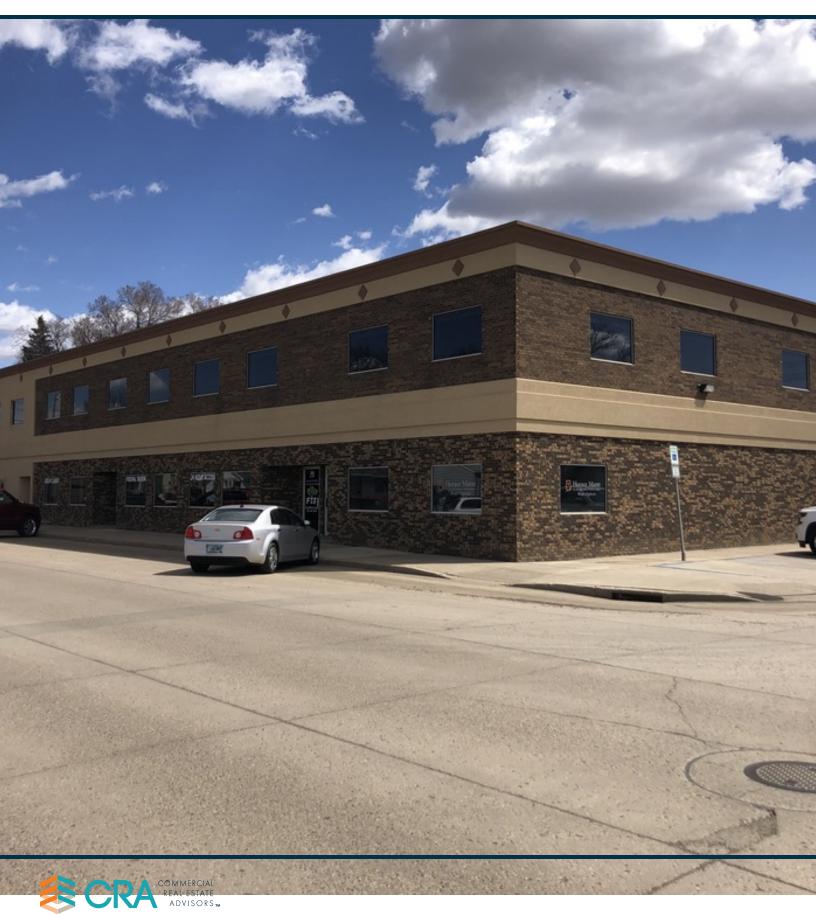

#### OFFICE FOR SALE 301 1ST ST NE | MANDAN, ND





### **EXECUTIVE SUMMARY**



#### OFFERING SUMMARY

| \$699,000                 |
|---------------------------|
| 13,700 SF                 |
| 20,908 SF                 |
| 1976                      |
| Central Business District |
| Mandan                    |
|                           |

#### PROPERTY OVERVIEW

This building is now priced at \$51 psf. Investment opportunity - building/user or investor. This is a multi-tenant, 2 story, well-constructed masonry building on a large lot. The property has expansion capabilities for additional real estate development. Furnishings available. \*\*Building financial information available upon request.

#### PROPERTY HIGHLIGHTS

- Cash flow property
- Building has several updates
- Large lot
- Good Signage Available
- Ample Parking
- One Blo