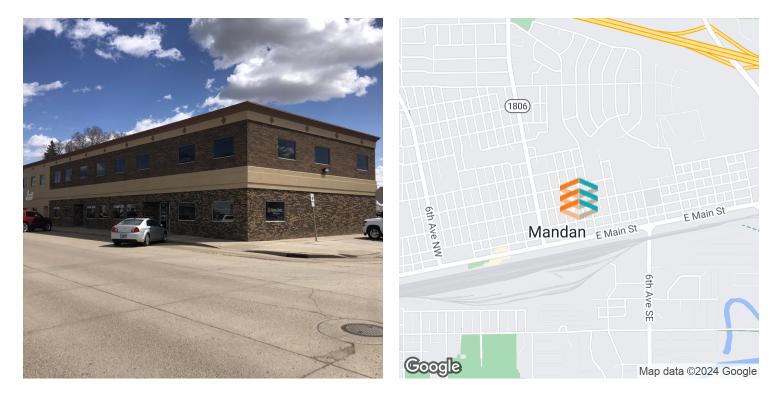

#### OFFICE FOR SALE 301 1ST ST NE | MANDAN, ND





### **EXECUTIVE SUMMARY**



#### OFFERING SUMMARY

| \$699,000                 |
|---------------------------|
| 13,700 SF                 |
| 20,908 SF                 |
| 1976                      |
| Central Business District |
| Mandan                    |
|                           |

#### PROPERTY OVERVIEW

This building is now priced at \$51 psf. Investment opportunity - building/user or investor. This is a multi-tenant, 2 story, well-constructed masonry building on a large lot. The property has expansion capabilities for additional real estate development. Furnishings available. \*\*Building financial information available upon request.

#### PROPERTY HIGHLIGHTS

- Cash flow property
- Building has several updates
- Large lot
- Good Signage Available
- Ample Parking
- One Block off Main St.
- PID#: 65-2267