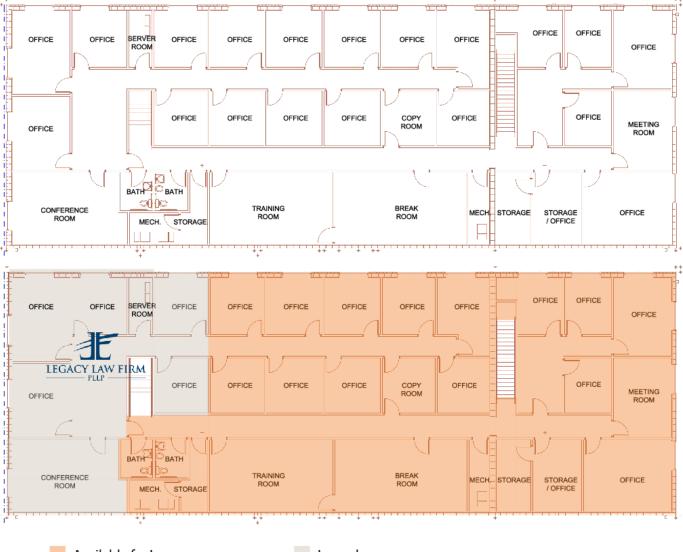

6                      |
| Central Business District |
| Mandan                    |
|                           |

#### PROPERTY OVERVIEW

This building is now priced at \$51 psf. Investment opportunity - building/user or investor. This is a multi-tenant, 2 story, well-constructed masonry building on a large lot. The property has expansion capabilities for additional real estate development. Furnishings available. \*\*Building financial information available upon request.

#### PROPERTY HIGHLIGHTS

- Cash flow property
- Building has several updates
- Large lot
- Good Signage Available
- Ample Parking
- One Block off Main St.
- PID#: 65-2267000
- Taxes (2019): \$16,668.79
- Specials- Installments: \$2,016.45 / Balance: \$3,398.27



## **ADDITIONAL PHOTOS**





## **ADDITIONAL PHOTOS**



Available for Lease

Leased



### **ADDITIONAL PHOTOS**









### **LOCATION MAPS**





## **PDF WITH HEADER/FOOTER**





#### BUILDING RELATIONSHIPS. BUILDING THE COMMUNITY.™



KYLE HOLWAGNER, CCIM, SIOR

Partner | Broker Associate

701.400.5373 kyle@thecragroup.com



#### KRISTYN STECKLER, COMMERCIAL REALTOR®

Partner | Broker

701.527.0138 kristyn@thecragroup.com



# THE CRAGROUP.com

THE CRA GROUP | 216 N 2ND ST | BISMARCK, ND 58501

Although information has been obtained from sources deemed reliable, neither Owner nor CRA makes any guarantees, warranties, or representations, express or implied, as to the completeness or accuracy as to the information contained herein. You should conduct a careful, independent investigation of the property and verify all information. Any rel