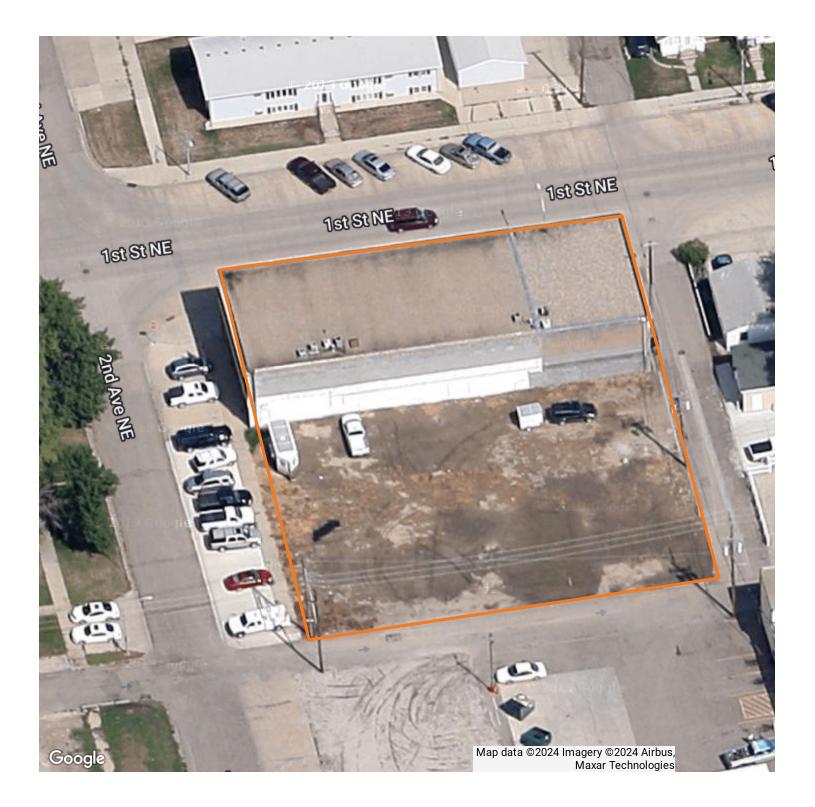

|

#### PROPERTY OVERVIEW

This building is now priced at \$51 psf. Investment opportunity - building/user or investor. This is a multi-tenant, 2 story, well-constructed masonry building on a large lot. The property has expansion capabilities for additional real estate development. Furnishings available. \*\*Building financial information available upon request.

#### PROPERTY HIGHLIGHTS

- Cash flow property
- Building has several updates
- Large lot
- Good Signage Available
- Ample Parking
- One Block off Main St.
- PID#: 65-2267000
- Taxes (2019): \$16,668.79
- Specials- Installments: \$2,016.45 / Balance: \$3,398.27



## **ADDITIONAL PHOTOS**





## **ADDITIONAL PHOTOS**



Available for Lease

Leased



### **ADDITIONAL PHOTOS**









### **LOCATION MAPS**





## **PDF WITH HEADER/FOOTER**





#### BUILDING RELATIONSHIPS. BUILDING THE COMMUNITY.™



KYLE HOLWAGNER, CCIM, SIOR

Partner | Broker Associate

701.400.5373 kyle@thecragroup.com



#### KRISTYN STECKLER, COMMERCIAL REALTOR®

Partner | Broker

701.527.0138 kristyn@thecragroup.com



# THE CRAGROUP.com

THE CRA GROUP | 216 N 2ND ST | BISMARCK, ND 58501

Although information has been obtained from sources deemed reliable, neither Owner nor CRA makes any guarantees, warranties, or representations, express or implied, as to the completeness or accuracy as to the information contained herein. You should conduct a careful, independent investigation of the property and verify all information. Any reliance on this information is solely at your own risk. The Property may be withdrawn without