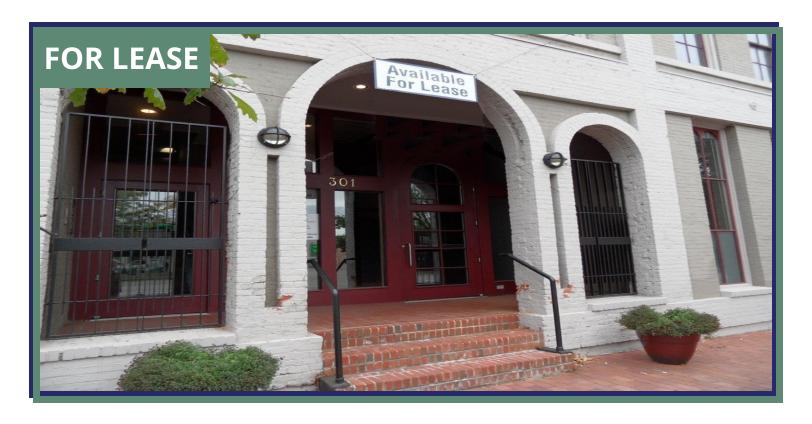

### Prime Downtown Office WITH PARKING

301 N. MAIN, ANN ARBOR, MI 48104

#### **PROPERTY HIGHLIGHTS**

- Prime downtown office suite with highly sought after 10 free parking spaces
- Additional municipal structure and parking nearby
- Within walking distance to local retail and restaurants
- Entire ground floor office space with private entrance
- Private offices and conference areas
- Lots of character and windows for ample natural light
- 200 sf of locked storage in basement
- Immediate occupancy