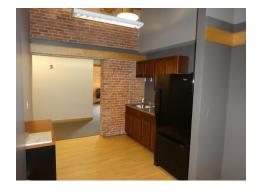

#### **PROPERTY HIGHLIGHTS**

- Prime downtown office suite with highly sought after 10 free parking spaces
- Additional municipal structure and parking nearby
- Within walking distance to local retail and restaurants
- Entire ground floor office space with private entrance
- Private offices and conference areas
- Lots of character and windows for ample natural light
- 200 sf of locked storage in basement
- Immediate occupancy