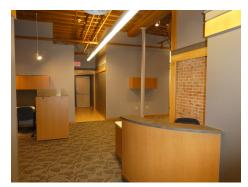

#### **PROPERTY HIGHLIGHTS**

- Prime downtown office suite with highly sought after 10 free parking spaces
- Additional municipal structure and parking nearby
- Within walking distance to local retail and restaurants
- Entire ground floor office space with private entrance
- Private offices and conference areas
- Lots of character and windows for ample natural light
- 200 sf of locked storage in basement
- Immediate occupancy