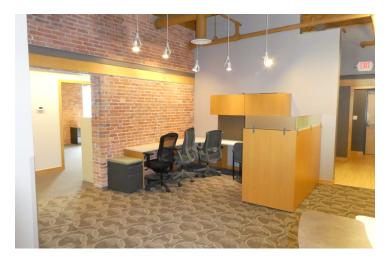

#### **PROPERTY HIGHLIGHTS**

- Prime downtown office suite with highly sought after 10 free parking spaces
- Additional municipal structure and parking nearby
- Within walking distance to local retail and restaurants
- Entire ground floor office space with private entrance
- Private offices and conference areas
- Lots of character and windows for ample natural light
- 200 sf of locked storage in basement
- Immediate occupancy