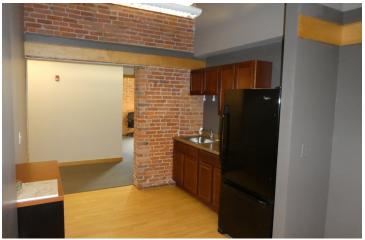

#### **PROPERTY HIGHLIGHTS**

- Prime downtown office suite with highly sought after 10 free parking spaces
- Additional municipal structure and parking nearby
- Within walking distance to local retail and restaurants
- Entire ground floor office space with private entrance
- Private offices and conference areas
- Lots of character and windows for ample natural light
- 200 sf of locked storage in basement
- Immediate occupancy