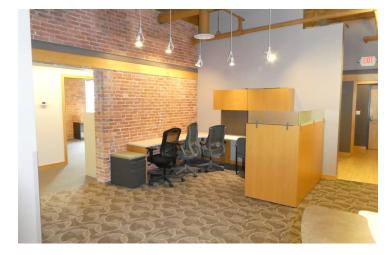

#### **PROPERTY HIGHLIGHTS**

- Prime downtown office suite with highly sought after 10 free parking spaces
- Additional municipal structure and parking nearby
- Within walking distance to local retail and restaurants
- Entire ground floor office space with private entrance
- Private offices and conference areas
- Lots of character and windows for ample natural light
- 200 sf of locked storage in basement
- Immediate occupancy